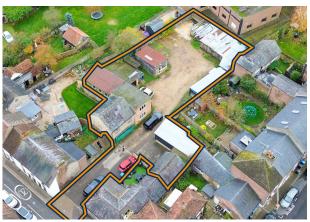

# Small Open Storage Site with offices & warehouse buildings.

11,081.67 sq ft

(1,029.52 sq m)

- Ideal for range of small businesses.
- Crushed type 1 yard surface.
- Existing office & warehouse buildings.
- Entire site to undergo refurbishment by new landlord.

# **Description**

The site offers a well-positioned open storage facility, suited for a range of commercial occupiers. The site comprises of a service yard that leads into a workshop with office accommodation above and a covered storage area to the rear. The new owners of the site are currently carrying out various improvement works to the site ready for immediate occupation.