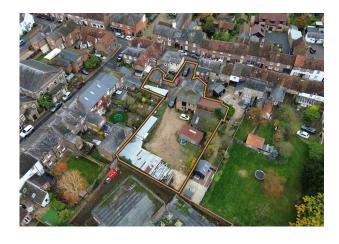

# **Description**

The site offers a well-positioned open storage facility, suited for a range of commercial occupiers. The site comprises of a service yard that leads into a workshop with office accommodation above and a covered storage area to the rear. The new owners of the site are currently carrying out various improvement works to the site ready for immediate occupation.

#### Location

The site is accessed of junction 9 of the M1 motorway which leads onto the A5138. The A5138 is the main road that links Redbourne to Dunstable and Markyate is situated off the A1538. C. The site is 4 miles from Dunstable, 7.5 miles from Luton Airport and 34 miles from Central London.