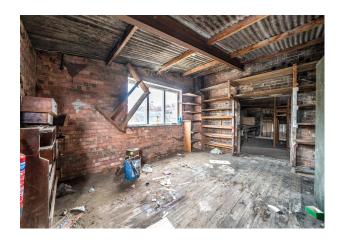

# **Description**

The site offers a well-positioned open storage facility, suited for a range of commercial occupiers. The site comprises of a service yard that leads into a workshop with office accommodation above and a covered storage area to the rear. The new owners of the site are currently carrying out various improvement works to the site ready for immediate occupation.