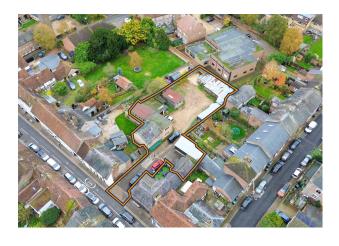

# **Description**

The site offers a well-positioned open storage facility, suited for a range of commercial occupiers. The site comprises of a service yard that leads into a workshop with office accommodation above and a covered storage area to the rear. The new owners of the site are currently carrying out various improvement works to the site ready for immediate occupation.

#### Location

The site is accessed of junction 9 of the M1 motorway which leads onto the A5138. The A5138 is the main road that links Redbourne to Dunstable and Markyate is situated off the A1538. C. The site is 4 miles from Dunstable, 7.5 miles from Luton Airport and 34 miles from Central London.