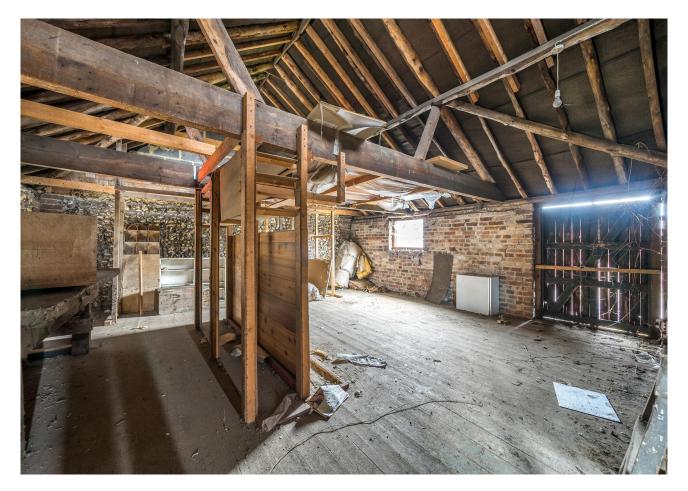

#### Accommodation

The accommodation comprises the following areas:

| Name                     | sq ft     | sq m     | Availability |
|--------------------------|-----------|----------|--------------|
| Unit - Yard              | 6,687.08  | 621.25   | Available    |
| Unit - Office Space      | 1,981.64  | 184.10   | Available    |
| Unit - Covered Storage   | 2,436.63  | 226.37   | Available    |
| Unit - Existing Workshop | 124.54    | 11.57    | Available    |
| Total                    | 11,229.89 | 1,043.29 |              |

# **Description**

The site offers a well-positioned open storage facility, suited for a range of commercial occupiers. The site comprises of a service yard that leads into a workshop with office accommodation above and a covered storage area to the rear. The new owners of the site are currently carrying out various improvement works to the site ready for immediate occupation.