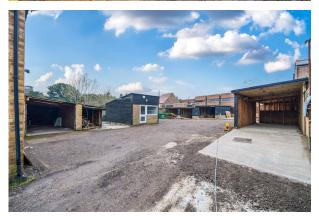

# Small Open Storage Site with offices & warehouse buildings.

11,081.67 sq ft

(1,029.52 sq m)

- Ideal for range of small businesses.
- Crushed type 1 yard surface.
- Existing office & warehouse buildings.
- Entire site to undergo refurbishment by new landlord.

# **Description**

The site offers a well-positioned open storage facility, suited for a range of commercial occupiers. The site comprises of a service yard that leads into a workshop with office accommodation above and a covered storage area to the rear. The new owners of the site are currently carrying out various improvement works to the site ready for immediate occupation.