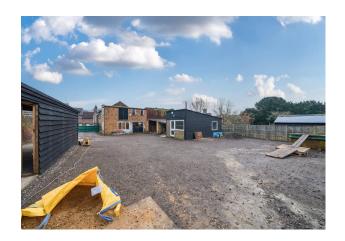

# **Description**

The site offers a well-positioned open storage facility, suited for a range of commercial occupiers. The site comprises of a service yard that leads into a workshop with office accommodation above and a covered storage area to the rear. The new owners of the site are currently carrying out various improvement works to the site ready for immediate occupation.