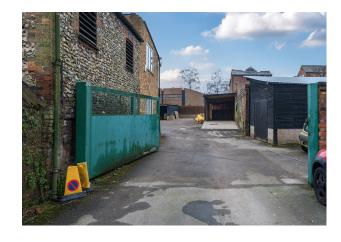

# **Description**

The site offers a well-positioned open storage facility, suited for a range of commercial occupiers. The site comprises of a service yard that leads into a workshop with office accommodation above and a covered storage area to the rear. The new owners of the site are currently carrying out various improvement works to the site ready for immediate occupation.

#### Location

The site is accessed of junction 9 of the M1 motorway which leads onto the A5138. The A5138 is the main road that links Redbourne to Dunstable and Markyate is situated off the A1538. C. The site is 4 miles from Dunstable, 7.5 miles from Luton Airport and 34 miles from Central London.