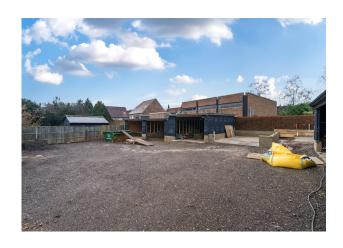

# **Description**

The site offers a well-positioned open storage facility, suited for a range of commercial occupiers. The site comprises of a service yard that leads into a workshop with office accommodation above and a covered storage area to the rear. The new owners of the site are currently carrying out various improvement works to the site ready for immediate occupation.