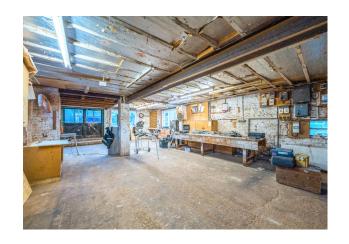

#### Accommodation

The accommodation comprises the following areas:

| Name                     | sq ft     | sq m     | Availability |
|--------------------------|-----------|----------|--------------|
| Unit - Yard              | 6,687.08  | 621.25   | Available    |
| Unit - Office Space      | 1,981.64  | 184.10   | Available    |
| Unit - Covered Storage   | 2,436.63  | 226.37   | Available    |
| Unit - Existing Workshop | 124.54    | 11.57    | Available    |
| Total                    | 11,229.89 | 1,043.29 |              |

# **Description**

The site offers a well-positioned open storage facility, suited for a range of commercial occupiers. The site comprises of a service yard that leads into a workshop with office accommodation above and a covered storage area to the rear. The new owners of the site are currently carrying out various improvement works to the site ready for immediate occupation.