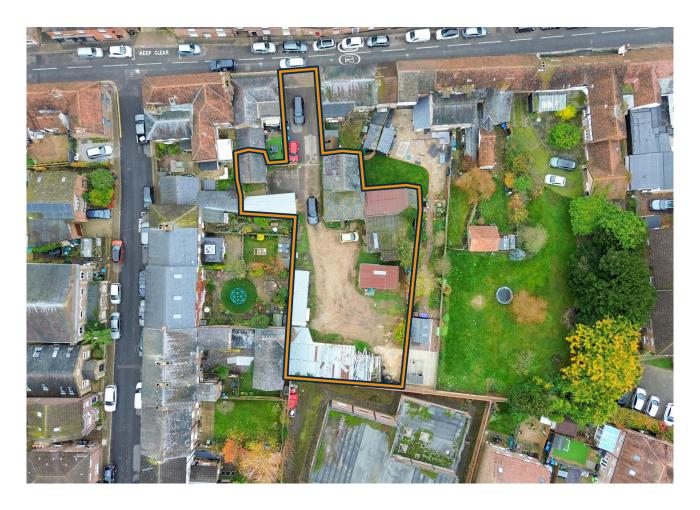

#### Accommodation

The accommodation comprises the following areas:

| Name                     | sq ft     | sq m     | Availability |
|--------------------------|-----------|----------|--------------|
| Unit - Yard              | 6,687.08  | 621.25   | Available    |
| Unit - Office Space      | 1,981.64  | 184.10   | Available    |
| Unit - Covered Storage   | 2,436.63  | 226.37   | Available    |
| Unit - Existing Workshop | 124.54    | 11.57    | Available    |
| Total                    | 11,229.89 | 1,043.29 |              |

# **Description**

The site offers a well-positioned open storage facility, suited for a range of commercial occupiers. The site comprises of a service yard that leads into a workshop with office accommodation above and a covered storage area to the rear. The new owners of the site are currently carrying out various improvement works to the site ready for immediate occupation.