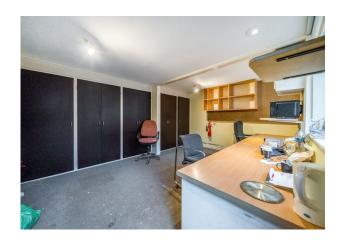

# **Description**

The site offers a well-positioned open storage facility, suited for a range of commercial occupiers. The site comprises of a service yard that leads into a workshop with office accommodation above and a covered storage area to the rear. The new owners of the site are currently carrying out various improvement works to the site ready for immediate occupation.