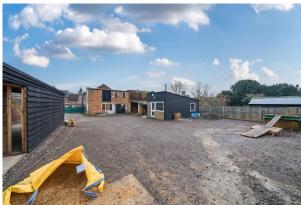

# Small Open Storage Site with offices & warehouse buildings.

11,081.67 sq ft

(1,029.52 sq m)

- Ideal for range of small businesses.
- Crushed type 1 yard surface.
- Existing office & warehouse buildings.
- Entire site to undergo refurbishment by new landlord.

# **Description**

The site offers a well-positioned open storage facility, suited for a range of commercial occupiers. The site comprises of a service yard that leads into a workshop with office accommodation above and a covered storage area to the rear. The new owners of the site are currently carrying out various improvement works to the site ready for immediate occupation.