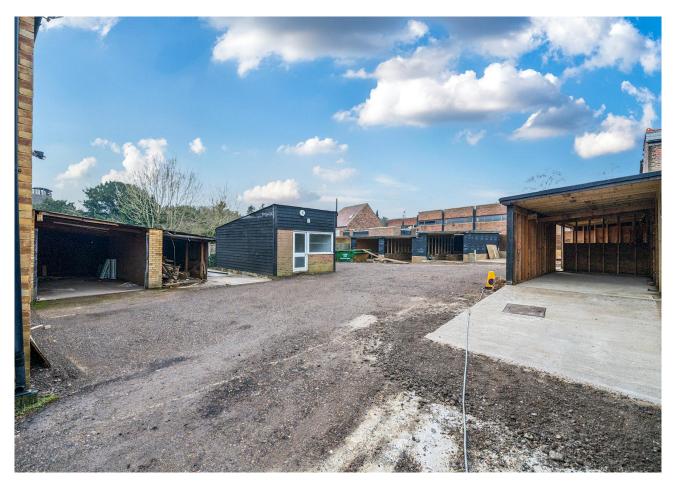

# **Description**

The site offers a well-positioned open storage facility, suited for a range of commercial occupiers. The site comprises of a service yard that leads into a workshop with office accommodation above and a covered storage area to the rear. The new owners of the site are currently carrying out various improvement works to the site ready for immediate occupation.