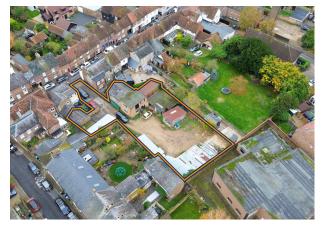

# Small Open Storage Site with offices & warehouse buildings.

11,081.67 sq ft

(1,029.52 sq m)

- Ideal for range of small businesses.
- Crushed type 1 yard surface.
- Existing office & warehouse buildings.
- Entire site to undergo refurbishment by new landlord.

# **Description**

The site offers a well-positioned open storage facility, suited for a range of commercial occupiers. The site comprises of a service yard that leads into a workshop with office accommodation above and a covered storage area to the rear. The new owners of the site are currently carrying out various improvement works to the site ready for immediate occupation.