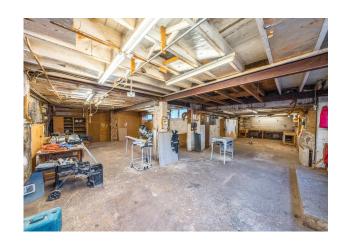

#### Accommodation

The accommodation comprises the following areas:

| Name                     | sq ft     | sq m     | Availability |
|--------------------------|-----------|----------|--------------|
| Unit - Yard              | 6,687.08  | 621.25   | Available    |
| Unit - Office Space      | 1,981.64  | 184.10   | Available    |
| Unit - Covered Storage   | 2,436.63  | 226.37   | Available    |
| Unit - Existing Workshop | 124.54    | 11.57    | Available    |
| Total                    | 11,229.89 | 1,043.29 |              |

# **Description**

The site offers a well-positioned open storage facility, suited for a range of commercial occupiers. The site comprises of a service yard that leads into a workshop with office accommodation above and a covered storage area to the rear. The new owners of the site are currently carrying out various improvement works to the site ready for immediate occupation.