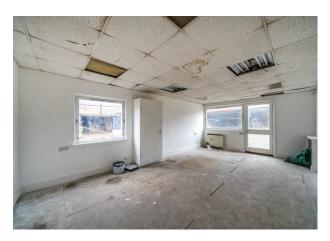

# **Description**

The site offers a well-positioned open storage facility, suited for a range of commercial occupiers. The site comprises of a service yard that leads into a workshop with office accommodation above and a covered storage area to the rear. The new owners of the site are currently carrying out various improvement works to the site ready for immediate occupation.