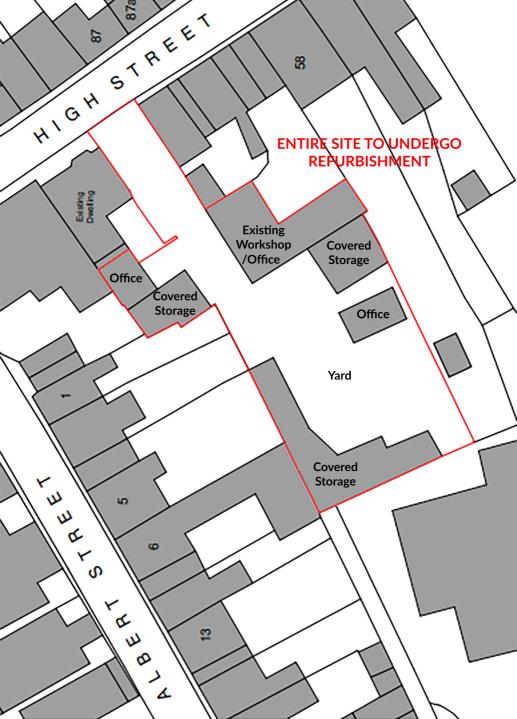

# Small Open Storage Site with offices & warehouse buildings.

11,081.67 sq ft

(1,029.52 sq m)

- Ideal for range of small businesses.
- Crushed type 1 yard surface.
- Existing office & warehouse buildings.
- Entire site to undergo refurbishment by new landlord.

#### Accommodation

The accommodation comprises the following areas:

| Name                     | sq ft     | sq m     | Availability |
|--------------------------|-----------|----------|--------------|
| Unit - Yard              | 6,687.08  | 621.25   | Available    |
| Unit - Office Space      | 1,981.64  | 184.10   | Available    |
| Unit - Covered Storage   | 2,436.63  | 226.37   | Available    |
| Unit - Existing Workshop | 124.54    | 11.57    | Available    |
| Total                    | 11,229.89 | 1,043.29 |              |

# **Description**

The site offers a well-positioned open storage facility, suited for a range of commercial occupiers. The site comprises of a service yard that leads into a workshop with office accommodation above and a covered storage area to the rear. The new owners of the site are currently carrying out various improvement works to the site ready for immediate occupation.