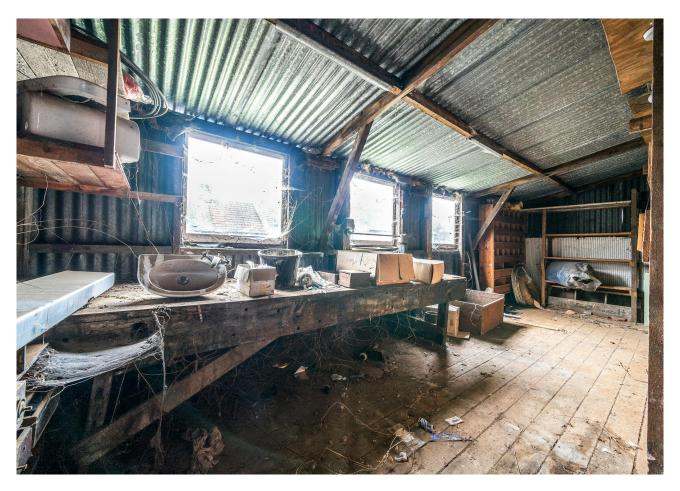

# **Description**

The site offers a well-positioned open storage facility, suited for a range of commercial occupiers. The site comprises of a service yard that leads into a workshop with office accommodation above and a covered storage area to the rear. The new owners of the site are currently carrying out various improvement works to the site ready for immediate occupation.