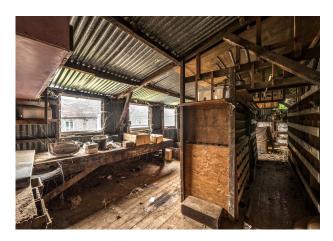

# **Description**

The site offers a well-positioned open storage facility, suited for a range of commercial occupiers. The site comprises of a service yard that leads into a workshop with office accommodation above and a covered storage area to the rear. The new owners of the site are currently carrying out various improvement works to the site ready for immediate occupation.