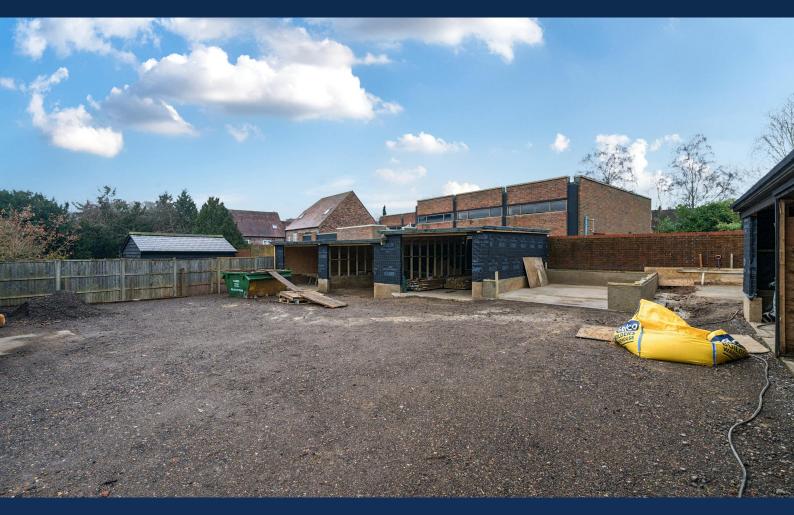

# Small Open Storage Site with offices & warehouse buildings.

11,081.67 sq ft

(1,029.52 sq m)

- Ideal for range of small businesses.
- Crushed type 1 yard surface.
- Existing office & warehouse buildings.
- Entire site to undergo refurbishment by new landlord.

# **Description**

The site offers a well-positioned open storage facility, suited for a range of commercial occupiers. The site comprises of a service yard that leads into a workshop with office accommodation above and a covered storage area to the rear. The new owners of the site are currently carrying out various improvement works to the site ready for immediate occupation.