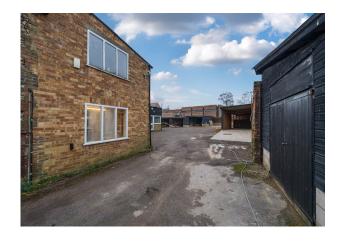

# **Description**

The site offers a well-positioned open storage facility, suited for a range of commercial occupiers. The site comprises of a service yard that leads into a workshop with office accommodation above and a covered storage area to the rear. The new owners of the site are currently carrying out various improvement works to the site ready for immediate occupation.