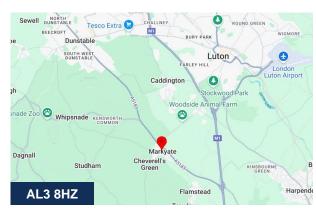

# 50 High Street, Markyate

St. Albans, AL3 8HZ

#### Location

The site is accessed of junction 9 of the M1 motorway which leads onto the A5138. The A5138 is the main road that links Redbourne to Dunstable and Markyate is situated off the A1538. C. The site is 4 miles from Dunstable, 7.5 miles from Luton Airport and 34 miles from Central London.