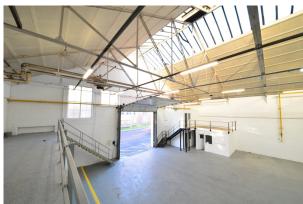

#### Description

1 Main Drive is an open plan steel truss high bay warehouse unit, ideal for storage or production. The unit benefits from a floor to ceiling height 6.50m to 11.36m and has recently been refurbished throughout, there is a full height roller shutter and loading bay to the front of the unit.