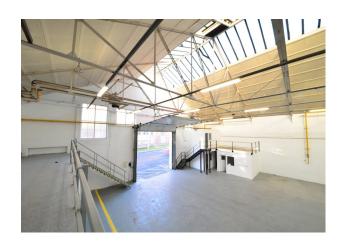

#### Description

1 Main Drive is an open plan steel truss high bay warehouse unit, ideal for storage or production. The unit benefits from a floor to ceiling height 6.50m to 11.36m and has recently been refurbished throughout, there is a full height roller shutter and loading bay to the front of the unit.