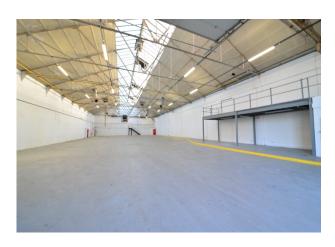

#### Description

1 Main Drive is an open plan steel truss high bay warehouse unit, ideal for storage or production. The unit benefits from a floor to ceiling height 6.50m to 11.36m and has recently been refurbished throughout, there is a full height roller shutter and loading bay to the front of the unit.