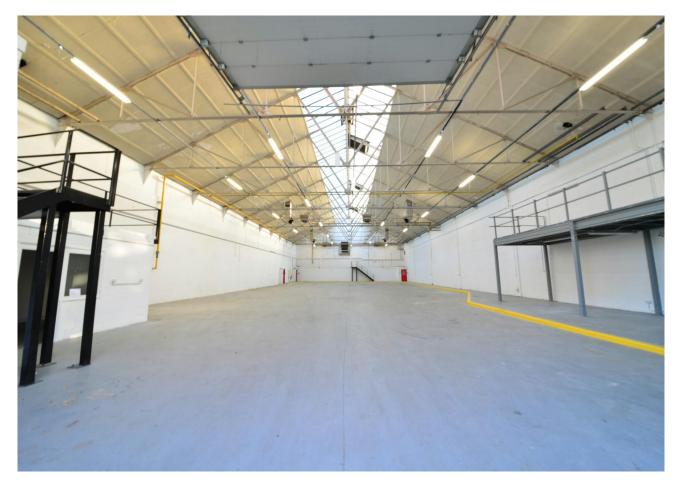

#### Description

1 Main Drive is an open plan steel truss high bay warehouse unit, ideal for storage or production. The unit benefits from a floor to ceiling height 6.50m to 11.36m and has recently been refurbished throughout, there is a full height roller shutter and loading bay to the front of the unit.