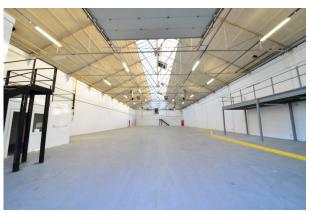

#### Description

1 Main Drive is an open plan steel truss high bay warehouse unit, ideal for storage or production. The unit benefits from a floor to ceiling height 6.50m to 11.36m and has recently been refurbished throughout, there is a full height roller shutter and loading bay to the front of the unit.