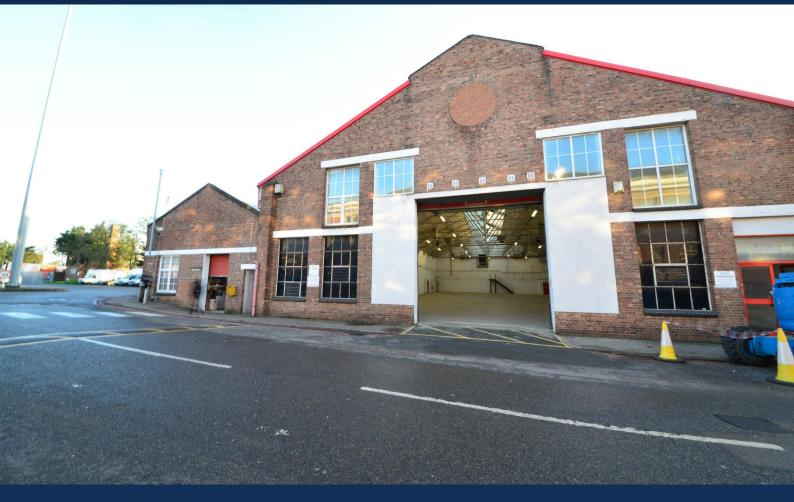

#### Description

1 Main Drive is an open plan steel truss high bay warehouse unit, ideal for storage or production. The unit benefits from a floor to ceiling height 6.50m to 11.36m and has recently been refurbished throughout, there is a full height roller shutter and loading bay to the front of the unit.