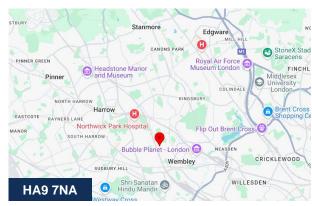

#### Location

The unit is located in East Lane Business Park Estate and it benefits from excellent transport links, with National Rail, Overground and Underground services just a 5-minute walk away at North Wembley station. The business park is also easily accessible by car via the M25, M1 and M40 motorways.