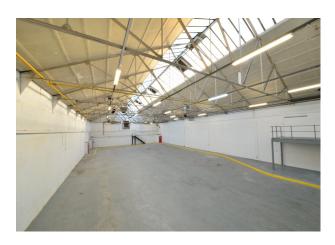

#### Description

1 Main Drive is an open plan steel truss high bay warehouse unit, ideal for storage or production. The unit benefits from a floor to ceiling height 6.50m to 11.36m and has recently been refurbished throughout, there is a full height roller shutter and loading bay to the front of the unit.