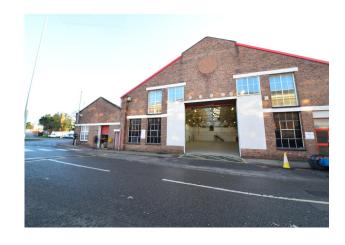

### 1 Main Drive, East Lane, Wembley, HA9 7NA

#### Location

The unit is located in East Lane Business Park Estate and it benefits from excellent transport links, with National Rail, Overground and Underground services just a 5-minute walk away at North Wembley station. The business park is also easily accessible by car via the M25, M1 and M40 motorways.