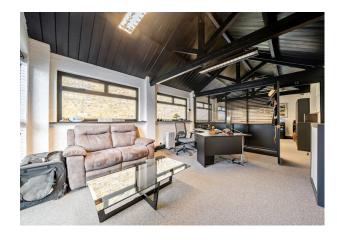

## **Description**

The available office accommodation is situated on the first floor of a brick-constructed building with a pitched roof. The first floor comprises of two generously sized office rooms. Shared W/C facilities and a kitchen are located on the ground floor, and the premises benefit from two allocated parking spaces.