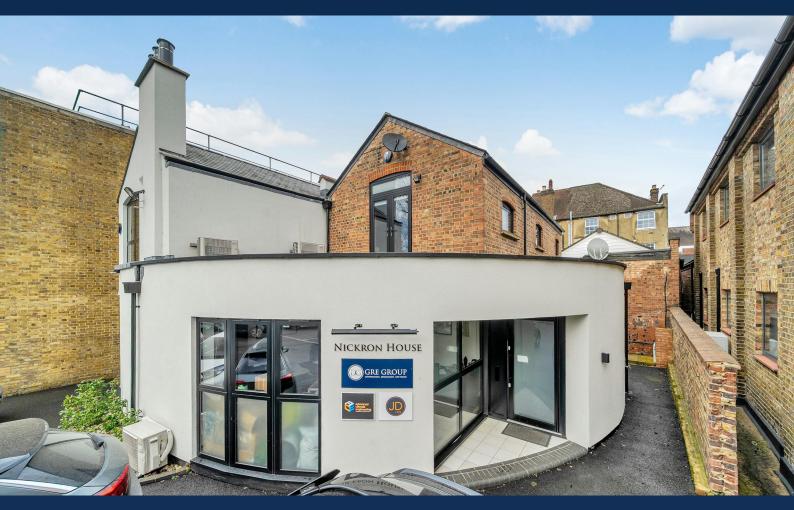

## **Nickron House**

1 Bury Lane, Rickmansworth, WD3 1DN

## Nickron House, 1 Bury Lane, Rickmansworth, WD3 1DN

## **Description**

The available office accommodation is situated on the first floor of a brick-constructed building with a pitched roof. The first floor comprises of two generously sized office rooms. Shared W/C facilities and a kitchen are located on the ground floor, and the premises benefit from two allocated parking spaces.