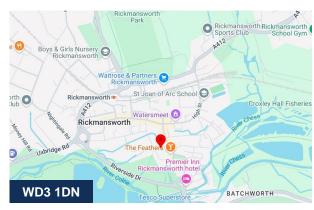

### Location

Bury Lane is located just off Rickmansworth High Street where there are a number of retailers such as Wenzel's, Iceland, Starbucks, Marks & Spencer and several pubs and restaurants.

Rickmansworth underground station is just 0.8 miles from Bury Lane and is served by the Metropolitan Line providing easy access into Central London.