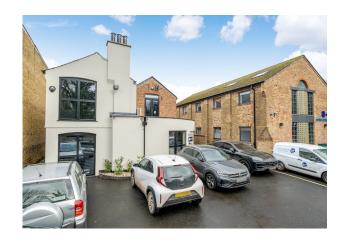

## **Nickron House**

1 Bury Lane, Rickmansworth, WD3 1DN

## Nickron House, 1 Bury Lane, Rickmansworth, WD3 1DN

## **Description**

The available office accommodation is situated on the first floor of a brick-constructed building with a pitched roof. The first floor comprises of two generously sized office rooms. Shared W/C facilities and a kitchen are located on the ground floor, and the premises benefit from two allocated parking spaces.