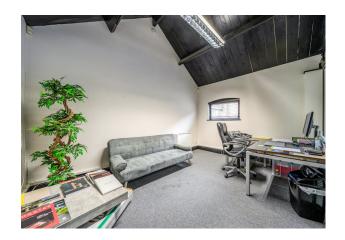

## **Description**

The available office accommodation is situated on the first floor of a brick-constructed building with a pitched roof. The first floor comprises of two generously sized office rooms. Shared W/C facilities and a kitchen are located on the ground floor, and the premises benefit from two allocated parking spaces.