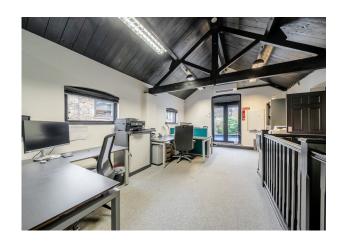

## **Description**

The available office accommodation is situated on the first floor of a brick-constructed building with a pitched roof. The first floor comprises of two generously sized office rooms. Shared W/C facilities and a kitchen are located on the ground floor, and the premises benefit from two allocated parking spaces.