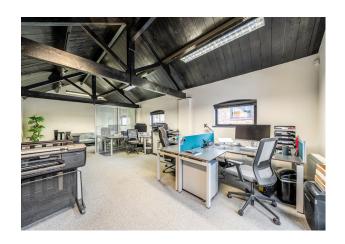

## **Description**

The available office accommodation is situated on the first floor of a brick-constructed building with a pitched roof. The first floor comprises of two generously sized office rooms. Shared W/C facilities and a kitchen are located on the ground floor, and the premises benefit from two allocated parking spaces.