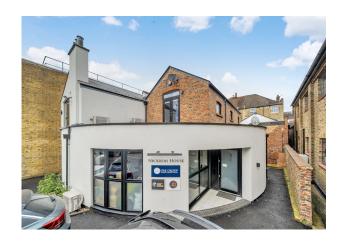

## **Nickron House**

1 Bury Lane, Rickmansworth, WD3 1DN

## **Description**

The available office accommodation is situated on the first floor of a brick-constructed building with a pitched roof. The first floor comprises of two generously sized office rooms. Shared W/C facilities and a kitchen are located on the ground floor, and the premises benefit from two allocated parking spaces.

### Location

Bury Lane is located just off Rickmansworth High Street where there are a number of retailers such as Wenzel's, Iceland, Starbucks, Marks & Spencer and several pubs and restaurants.

Rickmansworth underground station is just 0.8 miles from Bury Lane and is served by the Metropolitan Line providing easy access into Central London.