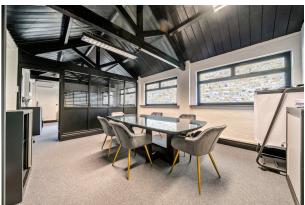

## **Description**

The available office accommodation is situated on the first floor of a brick-constructed building with a pitched roof. The first floor comprises of two generously sized office rooms. Shared W/C facilities and a kitchen are located on the ground floor, and the premises benefit from two allocated parking spaces.