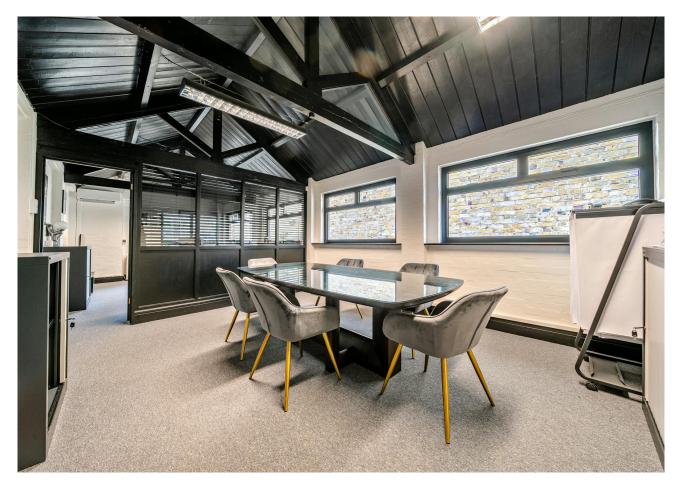

## **Description**

The available office accommodation is situated on the first floor of a brick-constructed building with a pitched roof. The first floor comprises of two generously sized office rooms. Shared W/C facilities and a kitchen are located on the ground floor, and the premises benefit from two allocated parking spaces.