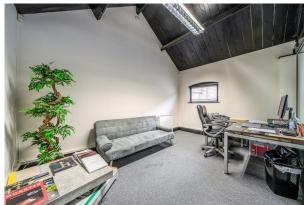

## **Description**

The available office accommodation is situated on the first floor of a brick-constructed building with a pitched roof. The first floor comprises of two generously sized office rooms. Shared W/C facilities and a kitchen are located on the ground floor, and the premises benefit from two allocated parking spaces.