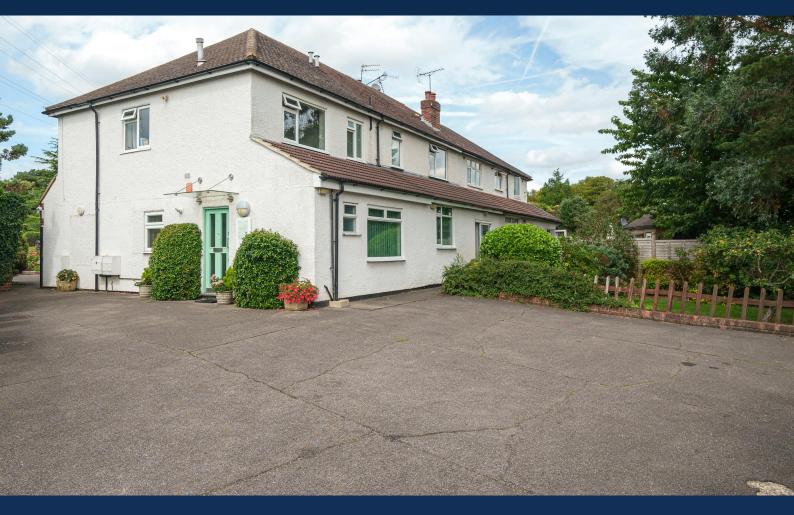

# 106 - 108 Woodlands

Harrow, HA2 6EW

Prominent ground floor commercial unit (Class E - Dentist) with 3 bedroom flat above. Freehold for sale.

714 to 1,645 sq ft

(66.33 to 152.83 sq m)

- Total site area of 5,600 sqft
- Ground floor to be sold with vacant posession
- First floor flat let out on a AST
- Well presented garden

### Description

The property comprises a ground floor dental surgery with an open plan reception area, 2 surgeries linked to a decontamination room, a kitchen, toilet, dedicated X-ray room, a second waiting room and a separate office/study room. The upper parts comprise of a three bedroom flat with two bathrooms (one en-suite), large lounge and a kitchen which is currently let on a assured shorthold tenancy at a rent of £1,325 pcm. Externally, there is parking to the front and rear of the property which is accessed via separate dropped curbs onto Woodlands. To the rear there is a well presented garden. The property benefits from C3 Residential use on the first floor and Class E on the ground floor.