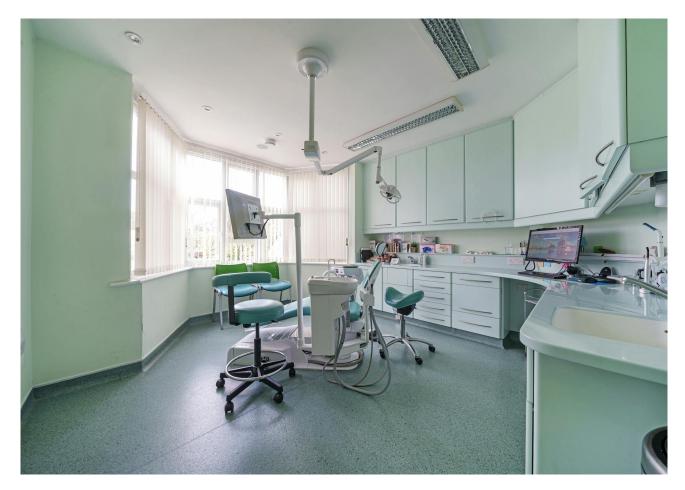

### Description

The property comprises a ground floor dental surgery with an open plan reception area, 2 surgeries linked to a decontamination room, a kitchen, toilet, dedicated X-ray room, a second waiting room and a separate office/study room. The upper parts comprise of a three bedroom flat with two bathrooms (one en-suite), large lounge and a kitchen which is currently let on a assured shorthold tenancy at a rent of £1,325 pcm. Externally, there is parking to the front and rear of the property which is accessed via separate dropped curbs onto Woodlands. To the rear there is a well presented garden. The property benefits from C3 Residential use on the first floor and Class E on the ground floor.