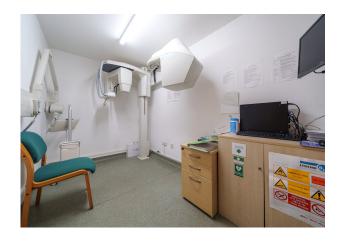

### Description

The property comprises a ground floor dental surgery with an open plan reception area, 2 surgeries linked to a decontamination room, a kitchen, toilet, dedicated X-ray room, a second waiting room and a separate office/study room. The upper parts comprise of a three bedroom flat with two bathrooms (one en-suite), large lounge and a kitchen which is currently let on a assured shorthold tenancy at a rent of £1,325 pcm. Externally, there is parking to the front and rear of the property which is accessed via separate dropped curbs onto Woodlands. To the rear there is a well presented garden. The property benefits from C3 Residential use on the first floor and Class E on the ground floor.