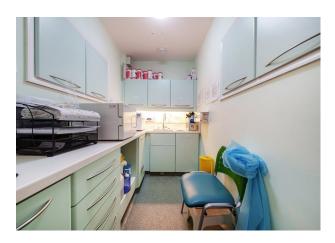

### Description

The property comprises a ground floor dental surgery with an open plan reception area, 2 surgeries linked to a decontamination room, a kitchen, toilet, dedicated X-ray room, a second waiting room and a separate office/study room. The upper parts comprise of a three bedroom flat with two bathrooms (one en-suite), large lounge and a kitchen which is currently let on a assured shorthold tenancy at a rent of £1,325 pcm. Externally, there is parking to the front and rear of the property which is accessed via separate dropped curbs onto Woodlands. To the rear there is a well presented garden. The property benefits from C3 Residential use on the first floor and Class E on the ground floor.