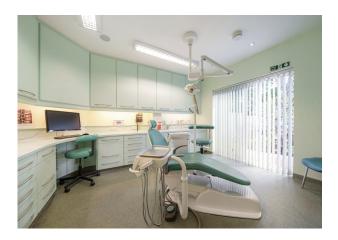

### Description

The property comprises a ground floor dental surgery with an open plan reception area, 2 surgeries linked to a decontamination room, a kitchen, toilet, dedicated X-ray room, a second waiting room and a separate office/study room. The upper parts comprise of a three bedroom flat with two bathrooms (one en-suite), large lounge and a kitchen which is currently let on a assured shorthold tenancy at a rent of £1,325 pcm. Externally, there is parking to the front and rear of the property which is accessed via separate dropped curbs onto Woodlands. To the rear there is a well presented garden. The property benefits from C3 Residential use on the first floor and Class E on the ground floor.