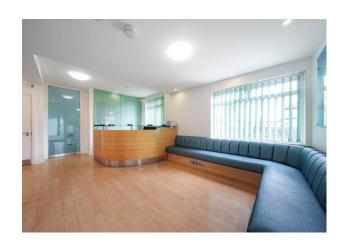

### Description

The property comprises a ground floor dental surgery with an open plan reception area, 2 surgeries linked to a decontamination room, a kitchen, toilet, dedicated X-ray room, a second waiting room and a separate office/study room. The upper parts comprise of a three bedroom flat with two bathrooms (one en-suite), large lounge and a kitchen which is currently let on a assured shorthold tenancy at a rent of £1,325 pcm. Externally, there is parking to the front and rear of the property which is accessed via separate dropped curbs onto Woodlands. To the rear there is a well presented garden. The property benefits from C3 Residential use on the first floor and Class E on the ground floor.