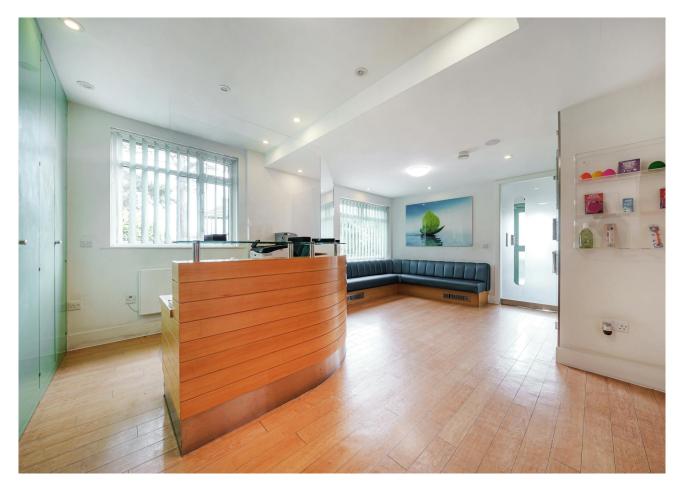

### Description

The property comprises a ground floor dental surgery with an open plan reception area, 2 surgeries linked to a decontamination room, a kitchen, toilet, dedicated X-ray room, a second waiting room and a separate office/study room. The upper parts comprise of a three bedroom flat with two bathrooms (one en-suite), large lounge and a kitchen which is currently let on a assured shorthold tenancy at a rent of £1,325 pcm. Externally, there is parking to the front and rear of the property which is accessed via separate dropped curbs onto Woodlands. To the rear there is a well presented garden. The property benefits from C3 Residential use on the first floor and Class E on the ground floor.