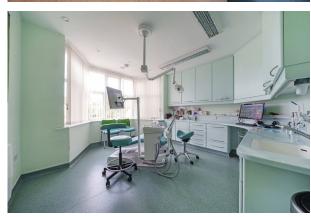

### Description

The property comprises a ground floor dental surgery with an open plan reception area, 2 surgeries linked to a decontamination room, a kitchen, toilet, dedicated X-ray room, a second waiting room and a separate office/study room. The upper parts comprise of a three bedroom flat with two bathrooms (one en-suite), large lounge and a kitchen which is currently let on a assured shorthold tenancy at a rent of £1,325 pcm. Externally, there is parking to the front and rear of the property which is accessed via separate dropped curbs onto Woodlands. To the rear there is a well presented garden. The property benefits from C3 Residential use on the first floor and Class E on the ground floor.