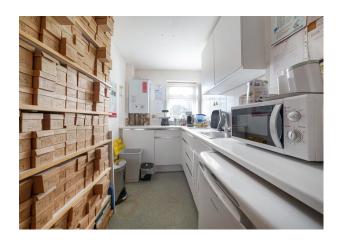

### Description

The property comprises a ground floor dental surgery with an open plan reception area, 2 surgeries linked to a decontamination room, a kitchen, toilet, dedicated X-ray room, a second waiting room and a separate office/study room. The upper parts comprise of a three bedroom flat with two bathrooms (one en-suite), large lounge and a kitchen which is currently let on a assured shorthold tenancy at a rent of £1,325 pcm. Externally, there is parking to the front and rear of the property which is accessed via separate dropped curbs onto Woodlands. To the rear there is a well presented garden. The property benefits from C3 Residential use on the first floor and Class E on the ground floor.