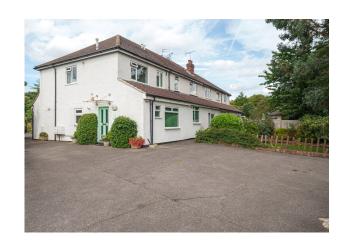

# 106 - 108 Woodlands

Harrow, HA2 6EW

Prominent ground floor commercial unit (Class E - Dentist) with 3 bedroom flat above. Freehold for sale.

714 to 1,645 sq ft

(66.33 to 152.83 sq m)

- Total site area of 5,600 sqft
- Ground floor to be sold with vacant posession
- First floor flat let out on a AST
- Well presented garden

### Description

The property comprises a ground floor dental surgery with an open plan reception area, 2 surgeries linked to a decontamination room, a kitchen, toilet, dedicated X-ray room, a second waiting room and a separate office/study room. The upper parts comprise of a three bedroom flat with two bathrooms (one en-suite), large lounge and a kitchen which is currently let on a assured shorthold tenancy at a rent of £1,325 pcm. Externally, there is parking to the front and rear of the property which is accessed via separate dropped curbs onto Woodlands. To the rear there is a well presented garden. The property benefits from C3 Residential use on the first floor and Class E on the ground floor.

#### Location

The building is situated in a prominent position on the junction of Pinner Road and Woodlands between Pinner and North Harrow. Pinner Metropolitan Line station is located approximately 0.6 miles from the property and there are a number of bus routes surrounding the area.