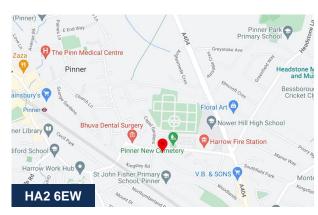

#### Location

The building is situated in a prominent position on the junction of Pinner Road and Woodlands between Pinner and North Harrow. Pinner Metropolitan Line station is located approximately 0.6 miles from the property and there are a number of bus routes surrounding the area.