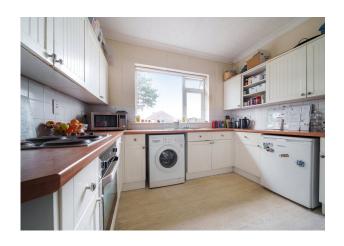

### Description

The property comprises a ground floor dental surgery with an open plan reception area, 2 surgeries linked to a decontamination room, a kitchen, toilet, dedicated X-ray room, a second waiting room and a separate office/study room. The upper parts comprise of a three bedroom flat with two bathrooms (one en-suite), large lounge and a kitchen which is currently let on a assured shorthold tenancy at a rent of £1,325 pcm. Externally, there is parking to the front and rear of the property which is accessed via separate dropped curbs onto Woodlands. To the rear there is a well presented garden. The property benefits from C3 Residential use on the first floor and Class E on the ground floor.