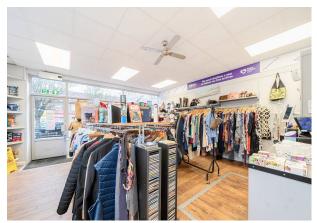

#### **Description**

The premises comprise a ground-floor retail unit comprising a total of 576.89 sqft, benefiting from return frontage and a glazed shopfront. The unit is configured with a retail area at the front and a rear section, which is partitioned to accommodate storage, kitchen, and toilet facilities. The unit features a suspended ceiling and energy-efficient LED lighting and is predominantly open-plan throughout.