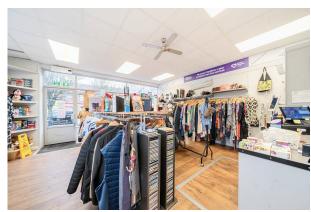

#### **Description**

The premises comprise a ground-floor retail unit comprising a total of 576.89 sqft, benefiting from return frontage and a glazed shopfront. The unit is configured with a retail area at the front and a rear section, which is partitioned to accommodate storage, kitchen, and toilet facilities. The unit features a suspended ceiling and energy-efficient LED lighting and is predominantly open-plan throughout.