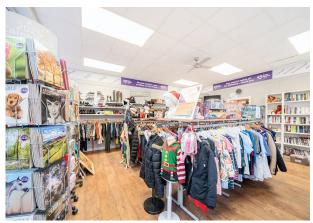

#### **Description**

The premises comprise a ground-floor retail unit comprising a total of 576.89 sqft, benefiting from return frontage and a glazed shopfront. The unit is configured with a retail area at the front and a rear section, which is partitioned to accommodate storage, kitchen, and toilet facilities. The unit features a suspended ceiling and energy-efficient LED lighting and is predominantly open-plan throughout.