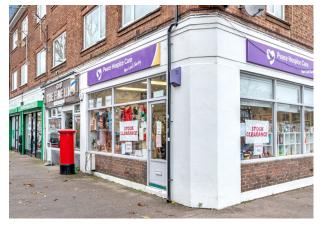

#### **Description**

The premises comprise a ground-floor retail unit comprising a total of 576.89 sqft, benefiting from return frontage and a glazed shopfront. The unit is configured with a retail area at the front and a rear section, which is partitioned to accommodate storage, kitchen, and toilet facilities. The unit features a suspended ceiling and energy-efficient LED lighting and is predominantly open-plan throughout.

#### Location

The premises are situated on Bushey Mill Lane within a prominent parade of secondary retail shops. The parade is well utilised and offers a mixture of local and national occupiers. North Watford Station is located just 0.2 miles from the subject property, whilst Watford Junction is approximately 1.5 miles away. Nearby major road networks include the M1, A41, and A405.