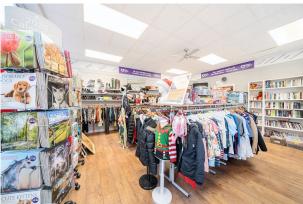

#### **Description**

The premises comprise a ground-floor retail unit comprising a total of 576.89 sqft, benefiting from return frontage and a glazed shopfront. The unit is configured with a retail area at the front and a rear section, which is partitioned to accommodate storage, kitchen, and toilet facilities. The unit features a suspended ceiling and energy-efficient LED lighting and is predominantly open-plan throughout.