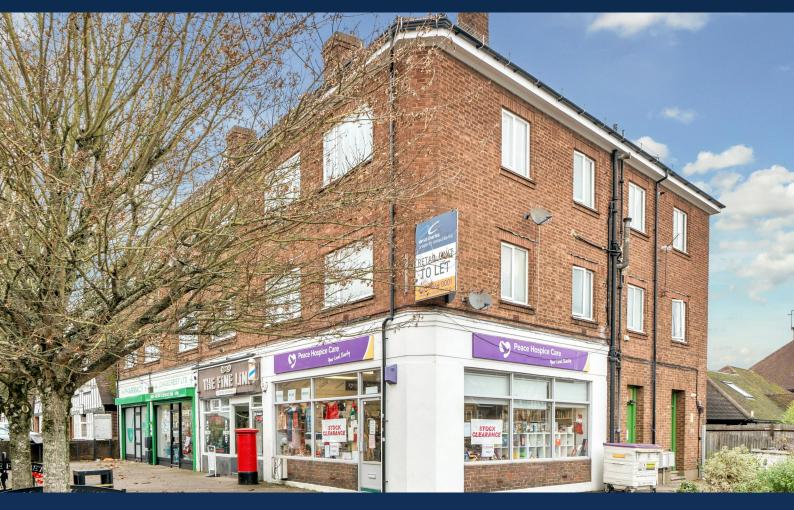

## **Prominent Small Retail Unit**

607 sq ft

(56.39 sq m)

- Prominent Secondary retail parade
- Return frontage
- On Street Parking
- 0.2 Miles from North Watford Station
- 1.5 miles from Watford Junction
- Use Class E

#### **Description**

The premises comprise a ground-floor retail unit comprising a total of 576.89 sqft, benefiting from return frontage and a glazed shopfront. The unit is configured with a retail area at the front and a rear section, which is partitioned to accommodate storage, kitchen, and toilet facilities. The unit features a suspended ceiling and energy-efficient LED lighting and is predominantly open-plan throughout.

#### Location

The premises are situated on Bushey Mill Lane within a prominent parade of secondary retail shops. The parade is well utilised and offers a mixture of local and national occupiers. North Watford Station is located just 0.2 miles from the subject property, whilst Watford Junction is approximately 1.5 miles away. Nearby major road networks include the M1, A41, and A405.