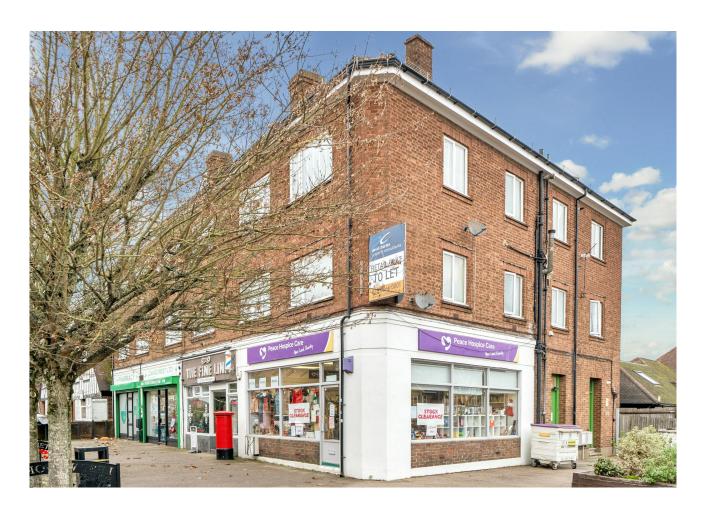

## **Prominent Small Retail Unit**

607 sq ft

(56.39 sq m)

- Prominent Secondary retail parade
- Return frontage
- On Street Parking
- 0.2 Miles from North Watford Station
- 1.5 miles from Watford Junction
- Use Class E

#### Location

The premises are situated on Bushey Mill Lane within a prominent parade of secondary retail shops. The parade is well utilised and offers a mixture of local and national occupiers. North Watford Station is located just 0.2 miles from the subject property, whilst Watford Junction is approximately 1.5 miles away. Nearby major road networks include the M1, A41, and A405.