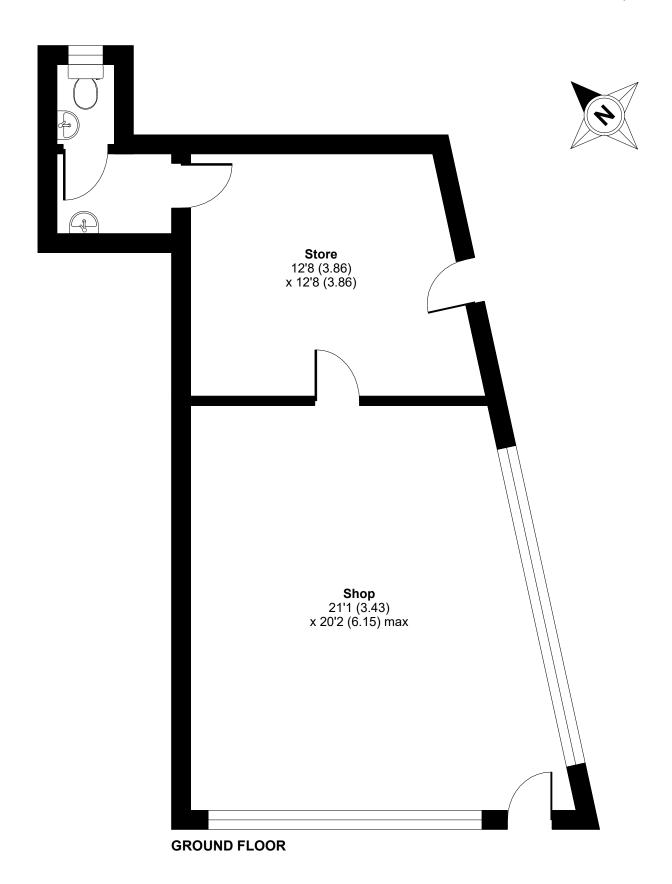

#### Accommodation

The accommodation comprises the following areas:

| Name   | sq ft | sq m  | Availability |  |
|--------|-------|-------|--------------|--|
| Ground | 607   | 56.39 | Available    |  |
| Total  | 607   | 56.39 |              |  |

#### **Description**

The premises comprise a ground-floor retail unit comprising a total of 576.89 sqft, benefiting from return frontage and a glazed shopfront. The unit is configured with a retail area at the front and a rear section, which is partitioned to accommodate storage, kitchen, and toilet facilities. The unit features a suspended ceiling and energy-efficient LED lighting and is predominantly open-plan throughout.

# **Bushey Mill Lane, Watford, WD24**

Approximate Area = 607 sq ft / 56.3 sq m

For identification only - Not to scale