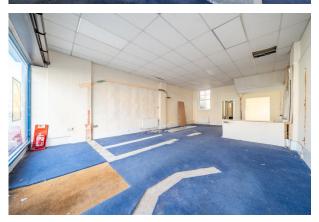

# Description

The premises comprise of an end-of-terrace retail unit situated in a prominent position in North Harrow. The unit is situated on Station Road, a main road linking North Harrow to Rayners Lane thus there is a high level of passing traffic. The premises are suitable for a variety of businesses given the prominence of the unit and may be suitable for medical use, education or for an independent coffee retailer.

#### Accommodation

The accommodation comprises the following areas:

| Name   | sq ft  | sq m  | Availability |
|--------|--------|-------|--------------|
| Ground | 816.32 | 75.84 | Available    |
| Total  | 816.32 | 75.84 |              |