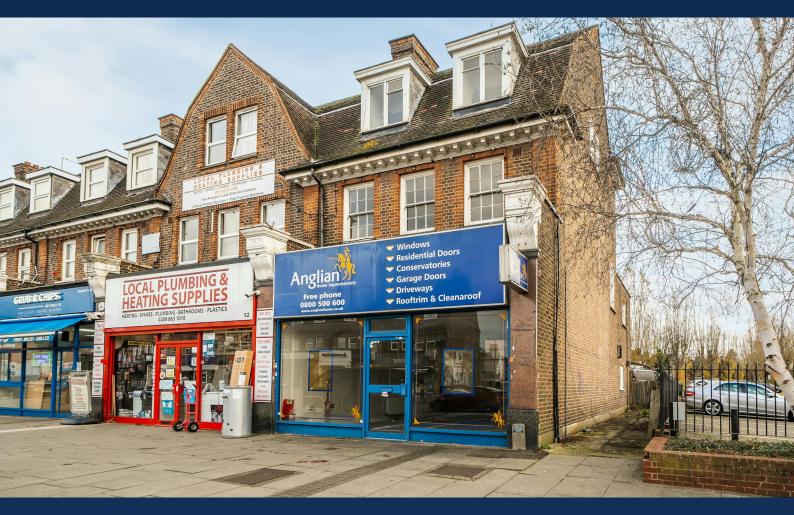

# 56 Station Road, North Harrow

Harrow, HA2 7SE

# Prominent Retail Unit – To Let

816.32 sq ft

(75.84 sq m)

- Parking & unloading to the front
- Opposite North Harrow Underground Station
- Busy parade with high footfall
- Ideal for dentist, medical & coffee retailers
- Use Class E

# Description

The premises comprise of an end-of-terrace retail unit situated in a prominent position in North Harrow. The unit is situated on Station Road, a main road linking North Harrow to Rayners Lane thus there is a high level of passing traffic. The premises are suitable for a variety of businesses given the prominence of the unit and may be suitable for medical use, education or for an independent coffee retailer.

#### Location

The premises are conveniently located parallel to North Harrow Underground Station providing links into Central London in 30 minutes. By road, the A40 Western Avenue is 9.7 miles away providing easy access to the M40 / M25 motorways.