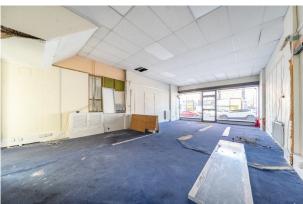

# Description

The premises comprise of an end-of-terrace retail unit situated in a prominent position in North Harrow. The unit is situated on Station Road, a main road linking North Harrow to Rayners Lane thus there is a high level of passing traffic. The premises are suitable for a variety of businesses given the prominence of the unit and may be suitable for medical use, education or for an independent coffee retailer.

#### Accommodation

The accommodation comprises the following areas:

| Name   | sq ft  | sq m  | Availability |
|--------|--------|-------|--------------|
| Ground | 816.32 | 75.84 | Available    |
| Total  | 816.32 | 75.84 |              |