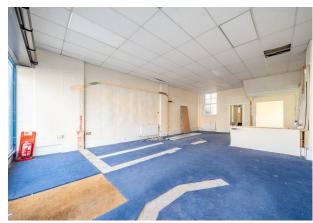

# Description

The premises comprise of an end-of-terrace retail unit situated in a prominent position in North Harrow. The unit is situated on Station Road, a main road linking North Harrow to Rayners Lane thus there is a high level of passing traffic. The premises are suitable for a variety of businesses given the prominence of the unit and may be suitable for medical use, education or for an independent coffee retailer.

#### Accommodation

The accommodation comprises the following areas:

| Name   | sq ft  | sq m  | Availability |
|--------|--------|-------|--------------|
| Ground | 816.32 | 75.84 | Available    |
| Total  | 816.32 | 75.84 |              |