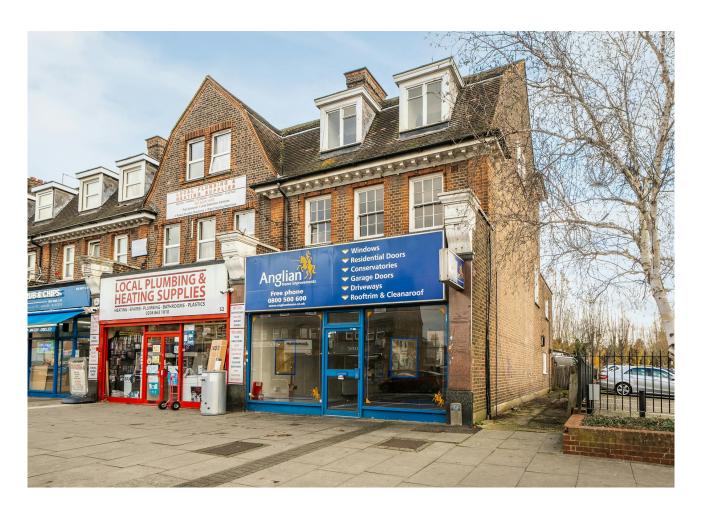

# 56 Station Road, North Harrow

Harrow, HA2 7SE

# Prominent Retail Unit – To Let

816.32 sq ft

(75.84 sq m)

- Parking & unloading to the front
- Opposite North Harrow Underground Station
- Busy parade with high footfall
- Ideal for dentist, medical & coffee retailers
- Use Class E

# Description

The premises comprise of an end-of-terrace retail unit situated in a prominent position in North Harrow. The unit is situated on Station Road, a main road linking North Harrow to Rayners Lane thus there is a high level of passing traffic. The premises are suitable for a variety of businesses given the prominence of the unit and may be suitable for medical use, education or for an independent coffee retailer.

#### Location

The premises are conveniently located parallel to North Harrow Underground Station providing links into Central London in 30 minutes. By road, the A40 Western Avenue is 9.7 miles away providing easy access to the M40 / M25 motorways.