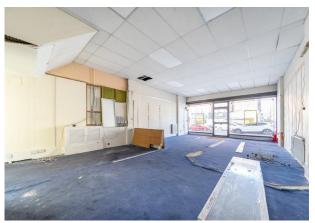

# Description

The premises comprise of an end-of-terrace retail unit situated in a prominent position in North Harrow. The unit is situated on Station Road, a main road linking North Harrow to Rayners Lane thus there is a high level of passing traffic. The premises are suitable for a variety of businesses given the prominence of the unit and may be suitable for medical use, education or for an independent coffee retailer.

#### Accommodation

The accommodation comprises the following areas:

| Name   | sq ft  | sq m  | Availability |
|--------|--------|-------|--------------|
| Ground | 816.32 | 75.84 | Available    |
| Total  | 816.32 | 75.84 |              |