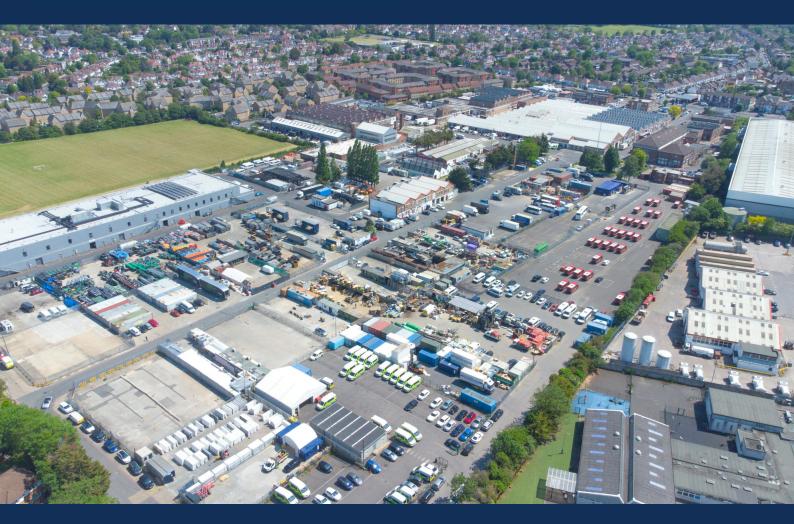

Lumen Road, East Lane Business Park Wembley, HA9 7RE

Secure open compound space available to let in East Lane Business Park

**5,870** to **10,118** sq ft (545.34 to 939.99 sq m)

- Secure gated estate
- 24 hour access and 24 hour security
- Close proximity to A40/ A406
- Hard standing concrete floor
- Electricity and water supplies
- Fenced compounds

## Description

East Lane Business Park have a number of compounds available, suitable for storage of plant machinery, equipment, construction materials, containers, vehicles and a variety of other uses. Each compound is secured and fenced with water and electricity.