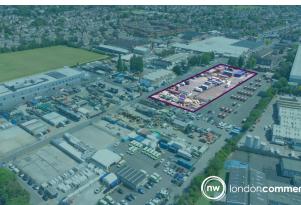

### Accommodation

The accommodation comprises the following areas:

| Total               | 15,988 | 1,485.33 |              |
|---------------------|--------|----------|--------------|
| Unit - 4a           | 5,870  | 545.34   | Available    |
| Unit - 9 Lumen Road | 10,118 | 939.99   | Available    |
| Name                | sq ft  | sq m     | Availability |