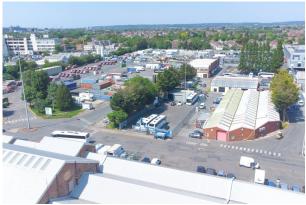

## Description

East Lane Business Park have a number of compounds available, suitable for storage of plant machinery, equipment, construction materials, containers, vehicles and a variety of other uses. Each compound is secured and fenced with water and electricity.

### Location

Short distance from Wembley Stadium, benefitting from excellent transport links, with National Rail, Overground and Underground services just a 5-minute walk away at North Wembley Station. Also easily accessible by car via the M25, M1 and M40 motorways.