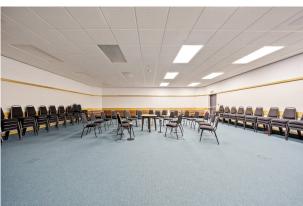

#### **Description**

The premises comprises a detached brick-built property situated on a self contained site. The building benefits from heating and cooling, suspended ceilings and carpets. The gross internal floor area of the building is approximately 1,620 sqft. It comprises a reception area with W/Cs and the large conference / meeting room. Externally the site is hard surfaced. There is a small, landscaped area adjacent to the footpath at the front of the site.