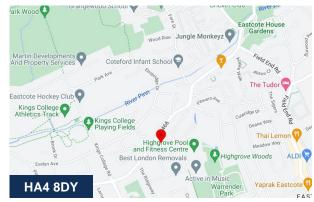

#### Location

The property is located on the corner of Highgrove Way and Eastcote Road in Ruislip with Highgrove Fitness Center and Bishop Ramsey High School closeby. Ruislip Manor Underground station is situated 0.8 miles from the premises and is served by the Piccadilly and Metropolitan Line as well as Eastcote station which is just 1.5 miles from the premises. Ruislip Town Centre is approximately 0.7 miles from the site benefitting from an abundance of shops, restaurants, pubs, & supermarkets.