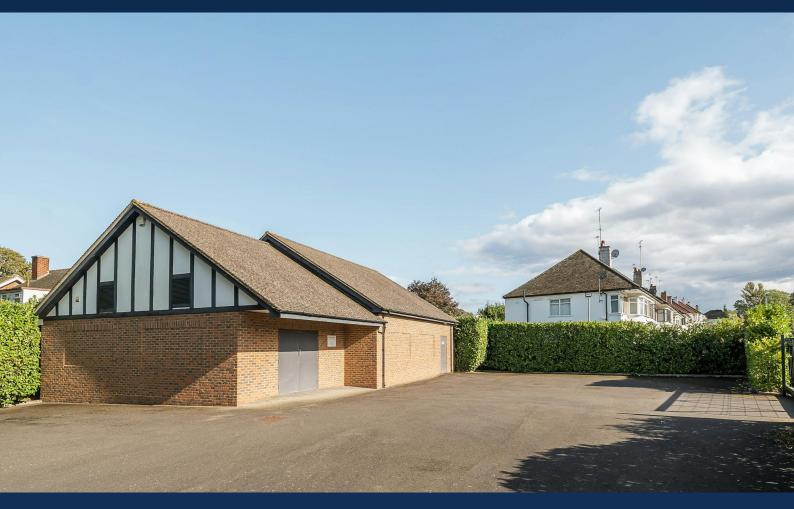

#### **Description**

The premises comprises a detached brick-built property situated on a self contained site. The building benefits from heating and cooling, suspended ceilings and carpets. The gross internal floor area of the building is approximately 1,620 sqft. It comprises a reception area with W/Cs and the large conference / meeting room. Externally the site is hard surfaced. There is a small, landscaped area adjacent to the footpath at the front of the site.