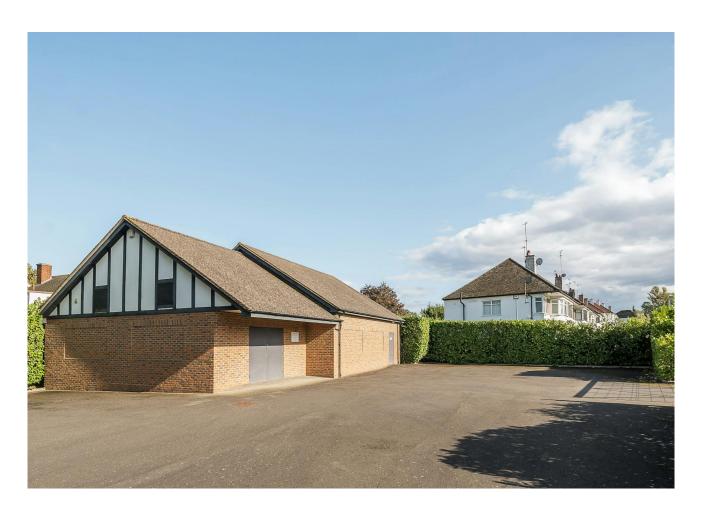

#### **Description**

The premises comprises a detached brick-built property situated on a self contained site. The building benefits from heating and cooling, suspended ceilings and carpets. The gross internal floor area of the building is approximately 1,620 sqft. It comprises a reception area with W/Cs and the large conference / meeting room. Externally the site is hard surfaced. There is a small, landscaped area adjacent to the footpath at the front of the site.

#### Location

The property is located on the corner of Highgrove Way and Eastcote Road in Ruislip with Highgrove Fitness Center and Bishop Ramsey High School closeby. Ruislip Manor Underground station is situated 0.8 miles from the premises and is served by the Piccadilly and Metropolitan Line as well as Eastcote station which is just 1.5 miles from the premises. Ruislip Town Centre is approximately 0.7 miles from the site benefitting from an abundance of shops, restaurants, pubs, & supermarkets.