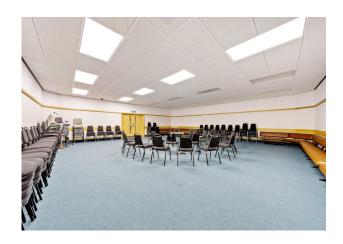

#### **Description**

The premises comprises a detached brick-built property situated on a self contained site. The building benefits from heating and cooling, suspended ceilings and carpets. The gross internal floor area of the building is approximately 1,620 sqft. It comprises a reception area with W/Cs and the large conference / meeting room. Externally the site is hard surfaced. There is a small, landscaped area adjacent to the footpath at the front of the site.