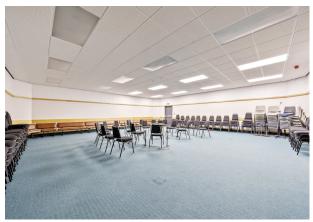

#### **Description**

The premises comprises a detached brick-built property situated on a self contained site. The building benefits from heating and cooling, suspended ceilings and carpets. The gross internal floor area of the building is approximately 1,620 sqft. It comprises a reception area with W/Cs and the large conference / meeting room. Externally the site is hard surfaced. There is a small, landscaped area adjacent to the footpath at the front of the site.