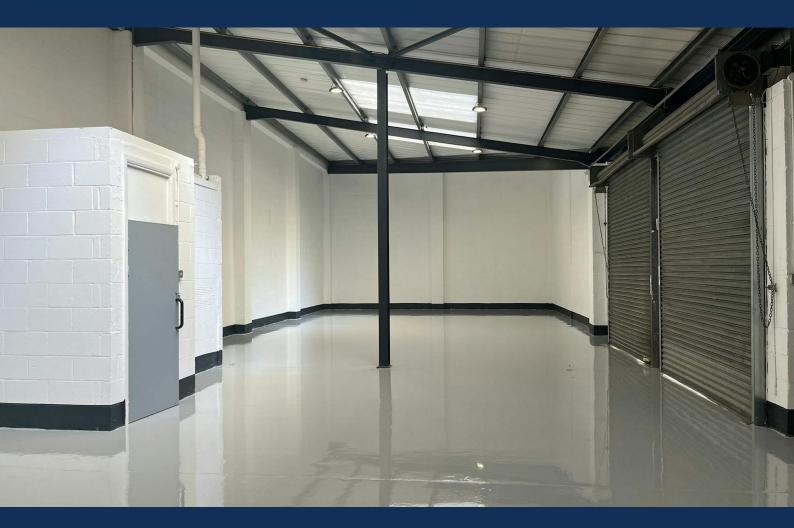

# **Refurbished light industrial units - flexible lease terms available**

**2,086 sq ft** (193.80 sq m)

- Accessible 24 hrs. a day, 7 days a week
- On site parking, CCTV and a gated entrance.
- Well connected via public transport
- Close proximity to North Circular, A404 and A40.
- Shutter access

#### Description

This secure and well-maintained light-industrial estate is located in Stonebridge, NW10 and provides an industrial units ranging from 1,280 sqft to 1,948 sqft. The estate is accessible 24 hours a day, 7 days a week and has the benefit of on-site parking, CCTV and a gated entrance.