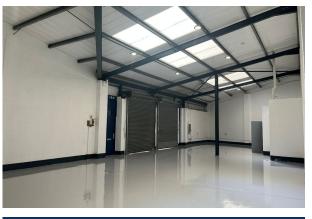

# **Refurbished light industrial units - flexible lease terms available**

**2,086 sq ft** (193.80 sq m)

- Accessible 24 hrs. a day, 7 days a week
- On site parking, CCTV and a gated entrance.
- Well connected via public transport
- Close proximity to North Circular, A404 and A40.
- Shutter access

#### Description

This secure and well-maintained light-industrial estate is located in Stonebridge, NW10 and provides an industrial units ranging from 1,280 sqft to 1,948 sqft. The estate is accessible 24 hours a day, 7 days a week and has the benefit of on-site parking, CCTV and a gated entrance.