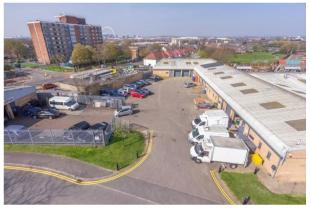

#### Description

This secure and well-maintained light-industrial estate is located in Stonebridge, NW10 and provides an industrial units ranging from 1,280 sqft to 1,948 sqft. The estate is accessible 24 hours a day, 7 days a week and has the benefit of on-site parking, CCTV and a gated entrance.

#### Location

The estate is less than 1 mile north of Park Royal, the largest business park in London, and benefits from proximity to the North Circular, A404 and A40 providing fantastic connections to the rest of London. The estate is also well connected via public transport with the nearby Harlesden Station being served by both London Overground and Underground Bakerloo lines.