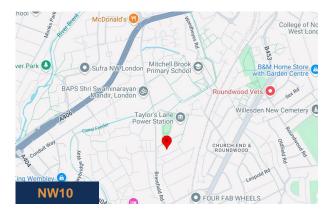

#### Location

The estate is less than 1 mile north of Park Royal, the largest business park in London, and benefits from proximity to the North Circular, A404 and A40 providing fantastic connections to the rest of London. The estate is also well connected via public transport with the nearby Harlesden Station being served by both London Overground and Underground Bakerloo lines.