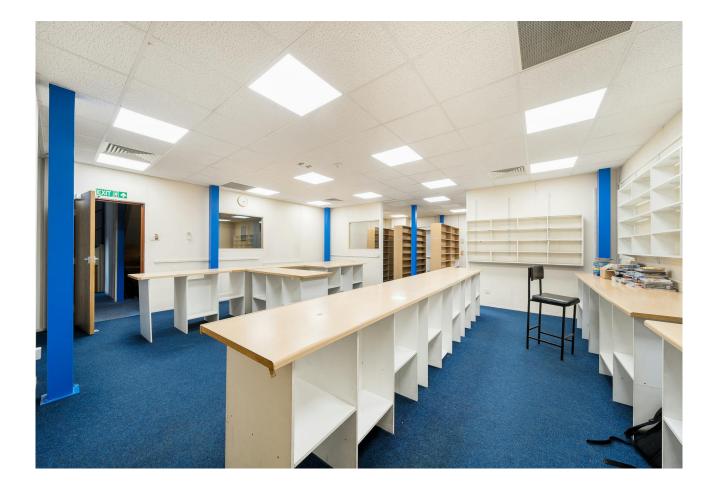

#### Description

The property is an end-of-terrace, brick-built commercial unit spread across the ground and mezzanine floors. The ground floor features a pedestrian entrance and an electric roller shutter, providing access to a loading area at the front. The space includes a partly open-plan warehouse, partitioned storage/office rooms, W/Cs, and a kitchen. The first floor consists of several partitioned private offices. The unit benefits from gas central heating, air conditioning, a fully equipped kitchen, demountable partitions, an electric roller shutter, and carpeting. Unit 9 Ironbridge is available for immediate occupancy and is suitable for a variety of businesses.