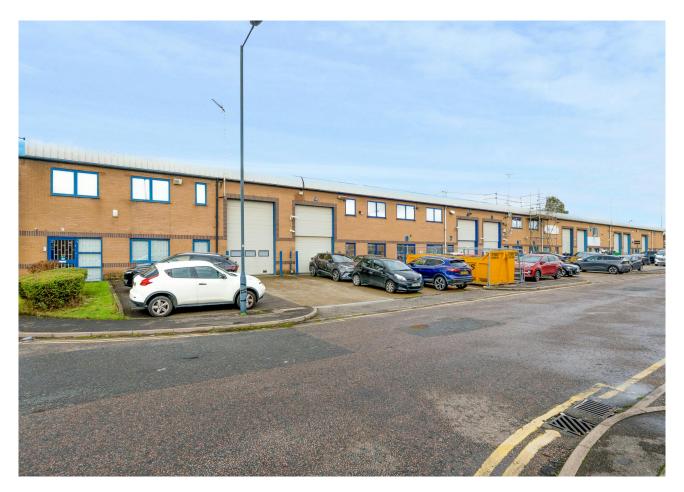

#### Description

The property is an end-of-terrace, brick-built commercial unit spread across the ground and mezzanine floors. The ground floor features a pedestrian entrance and an electric roller shutter, providing access to a loading area at the front. The space includes a partly open-plan warehouse, partitioned storage/office rooms, W/Cs, and a kitchen. The first floor consists of several partitioned private offices. The unit benefits from gas central heating, air conditioning, a fully equipped kitchen, demountable partitions, an electric roller shutter, and carpeting. Unit 9 Ironbridge is available for immediate occupancy and is suitable for a variety of businesses.

#### Location

The property is in an excellent location, situated opposite IKEA and the Tesco Superstore, just off the North Circular Road (A406), and is within a short walking distance of Neasden Underground Station (Jubilee Line). To reach the property from Hanger Lane, take the McDonald's/IKEA exit off the A406 and follow the ring road to Great Central Way. The North Circular Road (A406) offers excellent connectivity to the M1, M25, M40, and M4 motorways.