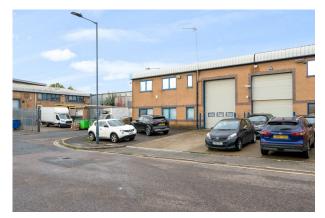

#### Description

The property is an end-of-terrace, brick-built commercial unit spread across the ground and mezzanine floors. The ground floor features a pedestrian entrance and an electric roller shutter, providing access to a loading area at the front. The space includes a partly open-plan warehouse, partitioned storage/office rooms, W/Cs, and a kitchen. The first floor consists of several partitioned private offices. The unit benefits from gas central heating, air conditioning, a fully equipped kitchen, demountable partitions, an electric roller shutter, and carpeting. Unit 9 Ironbridge is available for immediate occupancy and is suitable for a variety of businesses.