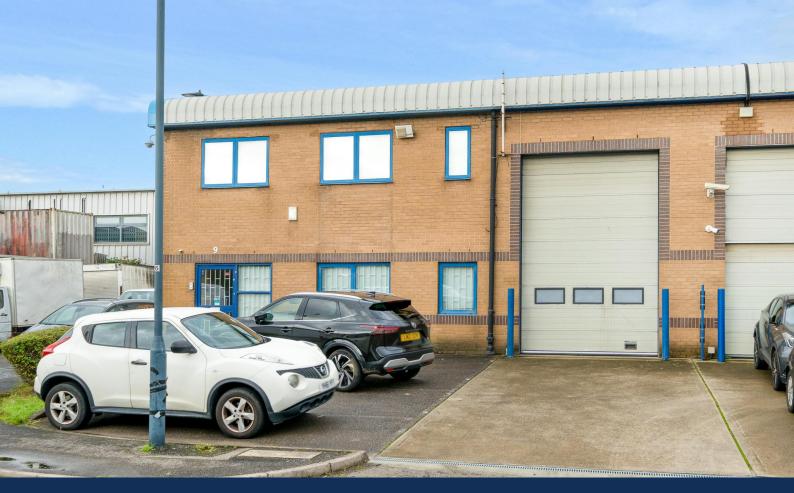

# Light Industrial Unit With Parking

**3,379 sq ft** (313.92 sq m)

- Within walking distance to Neasden Station (Jubilee Line)
- Located on Great Central Way - convenient access to A406
- Loading bay with an electric roller shutter
- 5 parking spaces
- Ideal for a variety of businesses

#### Description

The property is an end-of-terrace, brick-built commercial unit spread across the ground and mezzanine floors. The ground floor features a pedestrian entrance and an electric roller shutter, providing access to a loading area at the front. The space includes a partly open-plan warehouse, partitioned storage/office rooms, W/Cs, and a kitchen. The first floor consists of several partitioned private offices. The unit benefits from gas central heating, air conditioning, a fully equipped kitchen, demountable partitions, an electric roller shutter, and carpeting. Unit 9 Ironbridge is available for immediate occupancy and is suitable for a variety of businesses.