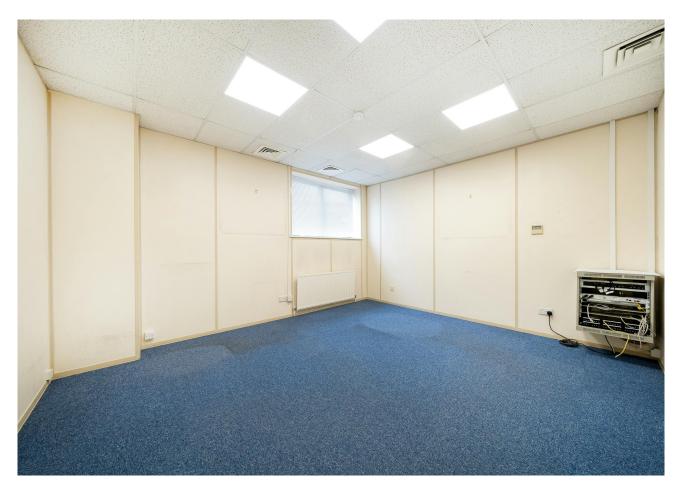

#### Description

The property is an end-of-terrace, brick-built commercial unit spread across the ground and mezzanine floors. The ground floor features a pedestrian entrance and an electric roller shutter, providing access to a loading area at the front. The space includes a partly open-plan warehouse, partitioned storage/office rooms, W/Cs, and a kitchen. The first floor consists of several partitioned private offices. The unit benefits from gas central heating, air conditioning, a fully equipped kitchen, demountable partitions, an electric roller shutter, and carpeting. Unit 9 Ironbridge is available for immediate occupancy and is suitable for a variety of businesses.