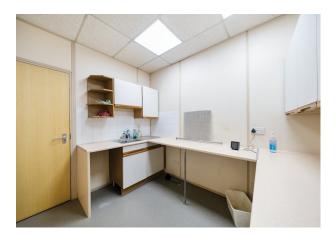

#### Description

The property is an end-of-terrace, brick-built commercial unit spread across the ground and mezzanine floors. The ground floor features a pedestrian entrance and an electric roller shutter, providing access to a loading area at the front. The space includes a partly open-plan warehouse, partitioned storage/office rooms, W/Cs, and a kitchen. The first floor consists of several partitioned private offices. The unit benefits from gas central heating, air conditioning, a fully equipped kitchen, demountable partitions, an electric roller shutter, and carpeting. Unit 9 Ironbridge is available for immediate occupancy and is suitable for a variety of businesses.