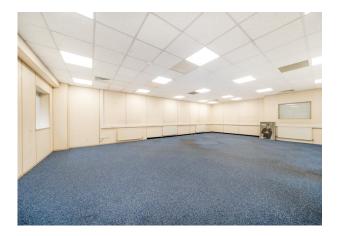

#### Description

The property is an end-of-terrace, brick-built commercial unit spread across the ground and mezzanine floors. The ground floor features a pedestrian entrance and an electric roller shutter, providing access to a loading area at the front. The space includes a partly open-plan warehouse, partitioned storage/office rooms, W/Cs, and a kitchen. The first floor consists of several partitioned private offices. The unit benefits from gas central heating, air conditioning, a fully equipped kitchen, demountable partitions, an electric roller shutter, and carpeting. Unit 9 Ironbridge is available for immediate occupancy and is suitable for a variety of businesses.