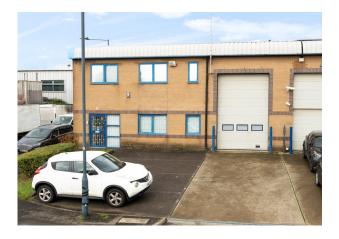

# Light Industrial Unit With Parking

**3,379 sq ft** (313.92 sq m)

- Within walking distance to Neasden Station (Jubilee Line)
- Located on Great Central Way - convenient access to A406
- Loading bay with an electric roller shutter
- 5 parking spaces
- Ideal for a variety of businesses

## Unit 9, Iron Bridge Close, London, NW10 0UF

#### Description

The property is an end-of-terrace, brick-built commercial unit spread across the ground and mezzanine floors. The ground floor features a pedestrian entrance and an electric roller shutter, providing access to a loading area at the front. The space includes a partly open-plan warehouse, partitioned storage/office rooms, W/Cs, and a kitchen. The first floor consists of several partitioned private offices. The unit benefits from gas central heating, air conditioning, a fully equipped kitchen, demountable partitions, an electric roller shutter, and carpeting. Unit 9 Ironbridge is available for immediate occupancy and is suitable for a variety of businesses.