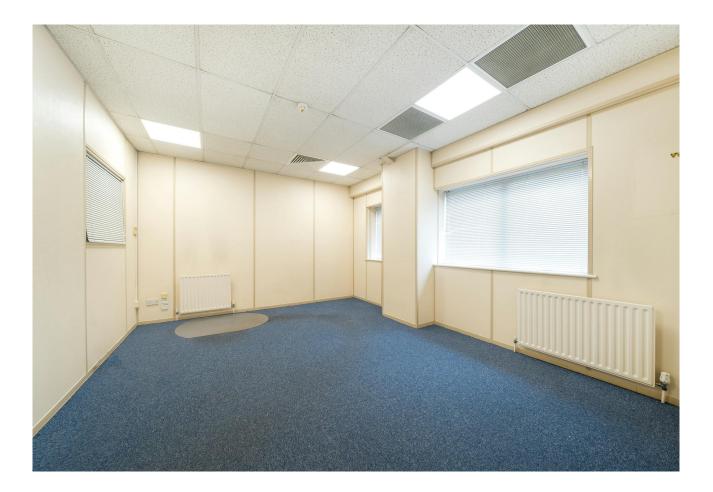

#### Description

The property is an end-of-terrace, brick-built commercial unit spread across the ground and mezzanine floors. The ground floor features a pedestrian entrance and an electric roller shutter, providing access to a loading area at the front. The space includes a partly open-plan warehouse, partitioned storage/office rooms, W/Cs, and a kitchen. The first floor consists of several partitioned private offices. The unit benefits from gas central heating, air conditioning, a fully equipped kitchen, demountable partitions, an electric roller shutter, and carpeting. Unit 9 Ironbridge is available for immediate occupancy and is suitable for a variety of businesses.