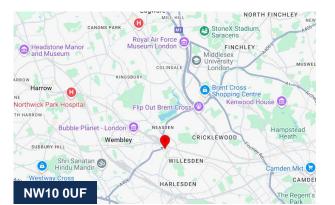

#### Location

The property is in an excellent location, situated opposite IKEA and the Tesco Superstore, just off the North Circular Road (A406), and is within a short walking distance of Neasden Underground Station (Jubilee Line). To reach the property from Hanger Lane, take the McDonald's/IKEA exit off the A406 and follow the ring road to Great Central Way. The North Circular Road (A406) offers excellent connectivity to the M1, M25, M40, and M4 motorways.