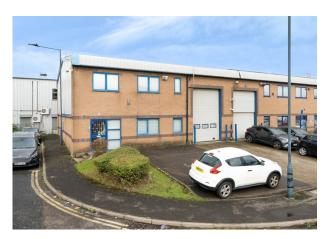

#### Description

The property is an end-of-terrace, brick-built commercial unit spread across the ground and mezzanine floors. The ground floor features a pedestrian entrance and an electric roller shutter, providing access to a loading area at the front. The space includes a partly open-plan warehouse, partitioned storage/office rooms, W/Cs, and a kitchen. The first floor consists of several partitioned private offices. The unit benefits from gas central heating, air conditioning, a fully equipped kitchen, demountable partitions, an electric roller shutter, and carpeting. Unit 9 Ironbridge is available for immediate occupancy and is suitable for a variety of businesses.

#### Location

The property is in an excellent location, situated opposite IKEA and the Tesco Superstore, just off the North Circular Road (A406), and is within a short walking distance of Neasden Underground Station (Jubilee Line). To reach the property from Hanger Lane, take the McDonald's/IKEA exit off the A406 and follow the ring road to Great Central Way. The North Circular Road (A406) offers excellent connectivity to the M1, M25, M40, and M4 motorways.