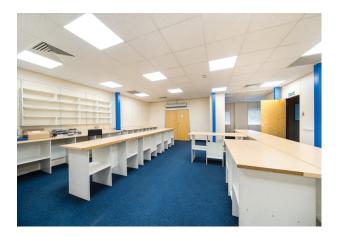

#### Description

The property is an end-of-terrace, brick-built commercial unit spread across the ground and mezzanine floors. The ground floor features a pedestrian entrance and an electric roller shutter, providing access to a loading area at the front. The space includes a partly open-plan warehouse, partitioned storage/office rooms, W/Cs, and a kitchen. The first floor consists of several partitioned private offices. The unit benefits from gas central heating, air conditioning, a fully equipped kitchen, demountable partitions, an electric roller shutter, and carpeting. Unit 9 Ironbridge is available for immediate occupancy and is suitable for a variety of businesses.