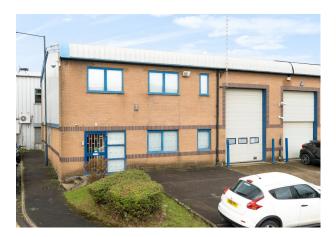

# Light Industrial Unit With Parking

**3,379 sq ft** (313.92 sq m)

- Within walking distance to Neasden Station (Jubilee Line)
- Located on Great Central Way - convenient access to A406
- Loading bay with an electric roller shutter
- 5 parking spaces
- Ideal for a variety of businesses

## Unit 9, Iron Bridge Close, London, NW10 0UF

#### Description

The property is an end-of-terrace, brick-built commercial unit spread across the ground and mezzanine floors. The ground floor features a pedestrian entrance and an electric roller shutter, providing access to a loading area at the front. The space includes a partly open-plan warehouse, partitioned storage/office rooms, W/Cs, and a kitchen. The first floor consists of several partitioned private offices. The unit benefits from gas central heating, air conditioning, a fully equipped kitchen, demountable partitions, an electric roller shutter, and carpeting. Unit 9 Ironbridge is available for immediate occupancy and is suitable for a variety of businesses.