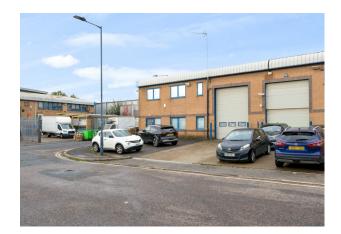

#### Description

The property is an end-of-terrace, brick-built commercial unit spread across the ground and mezzanine floors. The ground floor features a pedestrian entrance and an electric roller shutter, providing access to a loading area at the front. The space includes a partly open-plan warehouse, partitioned storage/office rooms, W/Cs, and a kitchen. The first floor consists of several partitioned private offices. The unit benefits from gas central heating, air conditioning, a fully equipped kitchen, demountable partitions, an electric roller shutter, and carpeting. Unit 9 Ironbridge is available for immediate occupancy and is suitable for a variety of businesses.

#### Location

The property is in an excellent location, situated opposite IKEA and the Tesco Superstore, just off the North Circular Road (A406), and is within a short walking distance of Neasden Underground Station (Jubilee Line). To reach the property from Hanger Lane, take the McDonald's/IKEA exit off the A406 and follow the ring road to Great Central Way. The North Circular Road (A406) offers excellent connectivity to the M1, M25, M40, and M4 motorways.