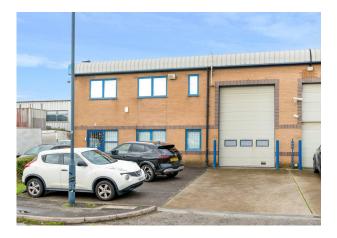

# Light Industrial Unit With Parking

**3,379 sq ft** (313.92 sq m)

- Within walking distance to Neasden Station (Jubilee Line)
- Located on Great Central Way - convenient access to A406
- Loading bay with an electric roller shutter
- 5 parking spaces
- Ideal for a variety of businesses

#### Description

The property is an end-of-terrace, brick-built commercial unit spread across the ground and mezzanine floors. The ground floor features a pedestrian entrance and an electric roller shutter, providing access to a loading area at the front. The space includes a partly open-plan warehouse, partitioned storage/office rooms, W/Cs, and a kitchen. The first floor consists of several partitioned private offices. The unit benefits from gas central heating, air conditioning, a fully equipped kitchen, demountable partitions, an electric roller shutter, and carpeting. Unit 9 Ironbridge is available for immediate occupancy and is suitable for a variety of businesses.

#### Location

The property is in an excellent location, situated opposite IKEA and the Tesco Superstore, just off the North Circular Road (A406), and is within a short walking distance of Neasden Underground Station (Jubilee Line). To reach the property from Hanger Lane, take the McDonald's/IKEA exit off the A406 and follow the ring road to Great Central Way. The North Circular Road (A406) offers excellent connectivity to the M1, M25, M40, and M4 motorways.