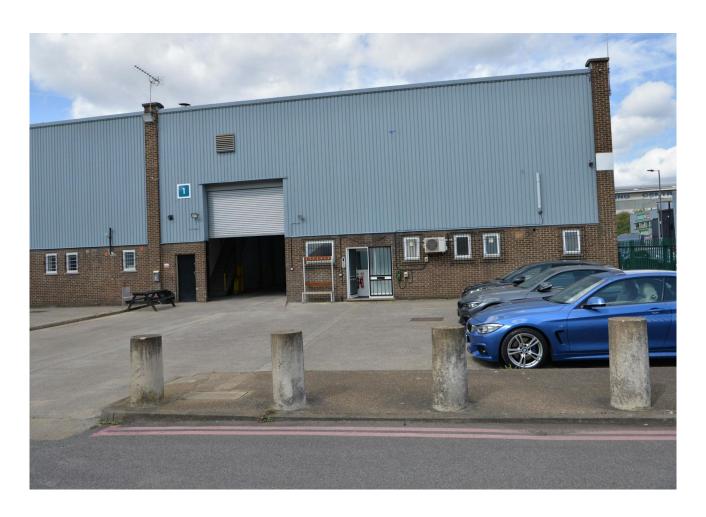

## Unit 1, Apex Industrial Estate, Hythe Road, London London, NW10 6RT

#### Description

Apex Industrial Estate comprises of 4 units and benefits from an open plan layout with ancillary offices serving the ground floor. Access is gained via a full height roller shutter door and dedicated loading bay. Allocated car parking spaces are situated to the front of the premises.