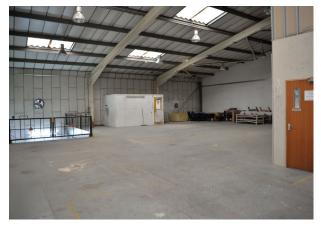

#### Description

Apex Industrial Estate comprises of 4 units and benefits from an open plan layout with ancillary offices serving the ground floor. Access is gained via a full height roller shutter door and dedicated loading bay. Allocated car parking spaces are situated to the front of the premises.