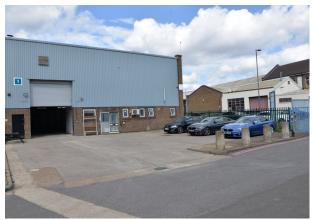

#### Description

Apex Industrial Estate comprises of 4 units and benefits from an open plan layout with ancillary offices serving the ground floor. Access is gained via a full height roller shutter door and dedicated loading bay. Allocated car parking spaces are situated to the front of the premises.