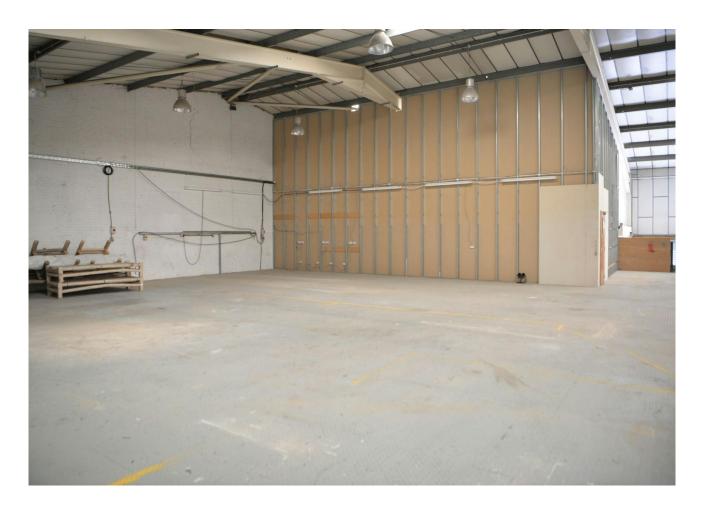

#### Description

Apex Industrial Estate comprises of 4 units and benefits from an open plan layout with ancillary offices serving the ground floor. Access is gained via a full height roller shutter door and dedicated loading bay. Allocated car parking spaces are situated to the front of the premises.