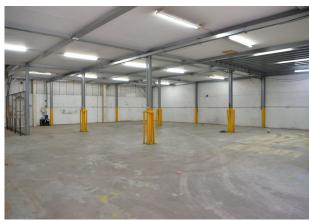

#### Description

Apex Industrial Estate comprises of 4 units and benefits from an open plan layout with ancillary offices serving the ground floor. Access is gained via a full height roller shutter door and dedicated loading bay. Allocated car parking spaces are situated to the front of the premises.