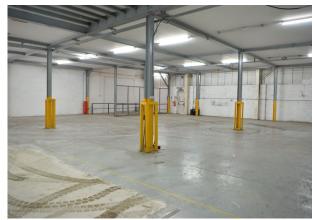

#### Description

Apex Industrial Estate comprises of 4 units and benefits from an open plan layout with ancillary offices serving the ground floor. Access is gained via a full height roller shutter door and dedicated loading bay. Allocated car parking spaces are situated to the front of the premises.