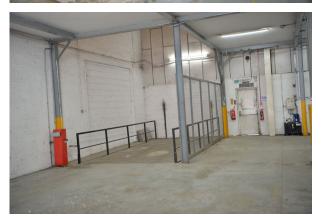

# **Ground floor warehouse unit with mezzanine**

**9,787 sq ft** (909.24 sq m)

- Full height loading shutter door
- Clear open plan layout
- Flexible terms
- Close proximity to Central London
- 3 phase power
- Concrete floor
- 7m eaves raising to 9.5m

#### Description

Apex Industrial Estate comprises of 4 units and benefits from an open plan layout with ancillary offices serving the ground floor. Access is gained via a full height roller shutter door and dedicated loading bay. Allocated car parking spaces are situated to the front of the premises.