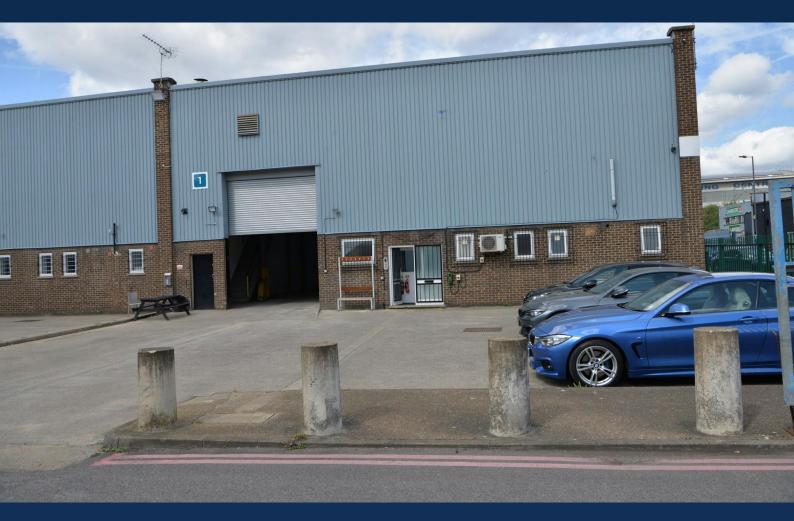

## Unit 1, Apex Industrial Estate, Hythe Road, London London, NW10 6RT

# **Ground floor warehouse unit with mezzanine**

**9,787 sq ft** (909.24 sq m)

- Full height loading shutter door
- Clear open plan layout
- Flexible terms
- Close proximity to Central London
- 3 phase power
- Concrete floor
- 7m eaves raising to 9.5m

#### Description

Apex Industrial Estate comprises of 4 units and benefits from an open plan layout with ancillary offices serving the ground floor. Access is gained via a full height roller shutter door and dedicated loading bay. Allocated car parking spaces are situated to the front of the premises.