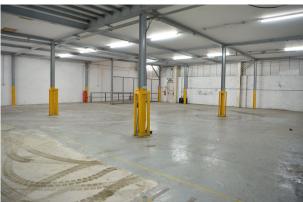

# **Ground floor warehouse unit with mezzanine**

**9,787 sq ft** (909.24 sq m)

- Full height loading shutter door
- Clear open plan layout
- Flexible terms
- Close proximity to Central London
- 3 phase power
- Concrete floor
- 7m eaves raising to 9.5m

#### Description

Apex Industrial Estate comprises of 4 units and benefits from an open plan layout with ancillary offices serving the ground floor. Access is gained via a full height roller shutter door and dedicated loading bay. Allocated car parking spaces are situated to the front of the premises.