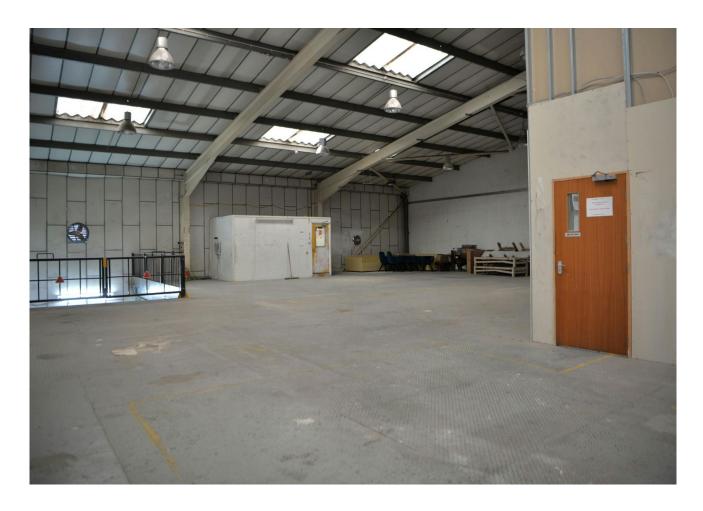

#### Description

Apex Industrial Estate comprises of 4 units and benefits from an open plan layout with ancillary offices serving the ground floor. Access is gained via a full height roller shutter door and dedicated loading bay. Allocated car parking spaces are situated to the front of the premises.