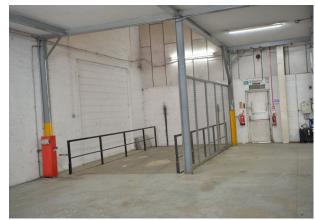

#### Description

Apex Industrial Estate comprises of 4 units and benefits from an open plan layout with ancillary offices serving the ground floor. Access is gained via a full height roller shutter door and dedicated loading bay. Allocated car parking spaces are situated to the front of the premises.