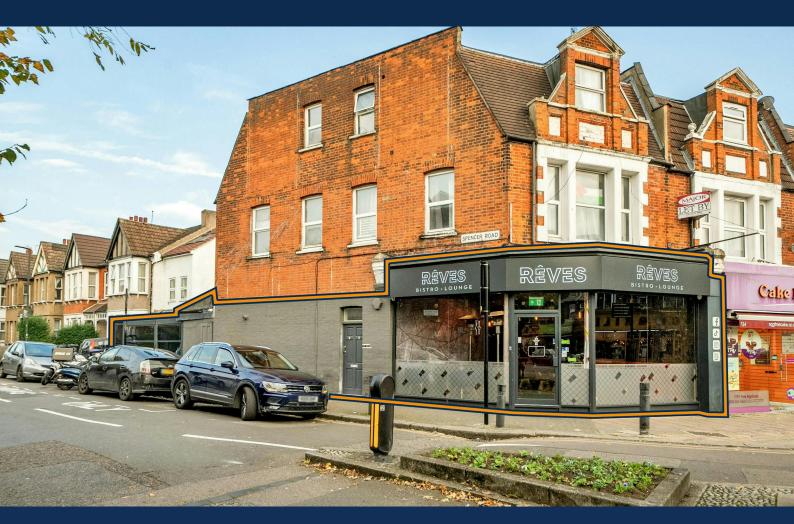

# 136 High Street

Harrow, HA3 7AW

# Fully fitted restaurant / Shisha lounge - Lease For Sale

**2,710 sq ft** (251.77 sq m)

- Fully fitted throughout with substantial extension to the rear.
- Shisha Lounge with open top automated roof.
- Restaurant to the front.
- Substantial fit out ready for immediate occupation.
- Long term lease.

## Description

The premises comprise a fully fitted restaurant/shisha lounge situated on the corner of High Road & Spencer Road. The premises have undergone a substantial fit-out by the current owners and present a rare opportunity to acquire an existing shisha/restaurant.

#### Location

The premises are located within 0.3 miles of Harrow & Wealdstone Station which provides links into London Euston in 13 minutes. Harrow & Wealdstone is undergoing significant regeneration and is home to a number of local and national retailers.