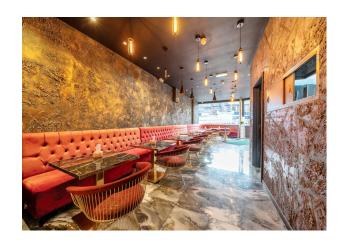

# Fully fitted restaurant / Shisha lounge - Lease For Sale

**2,710 sq ft** (251.77 sq m)

- Fully fitted throughout with substantial extension to the rear.
- Shisha Lounge with open top automated roof.
- Restaurant to the front.
- Substantial fit out ready for immediate occupation.
- Long term lease.

## Description

The premises comprise a fully fitted restaurant/shisha lounge situated on the corner of High Road & Spencer Road. The premises have undergone a substantial fit-out by the current owners and present a rare opportunity to acquire an existing shisha/restaurant.

## Premium

A premium is being sought to benefit our client's existing lease, fixtures, fittings, and associated goodwill. This includes but is not limited to, the following: decorations and fittings, shisha equipment, all necessary business licenses (including those for latenight operations (until 3:00 a.m. daily), alcohol service, and shisha operations) and open rooftop and drop-down windows designed to facilitate shisha bar activities. The premium has been set at £180,000.