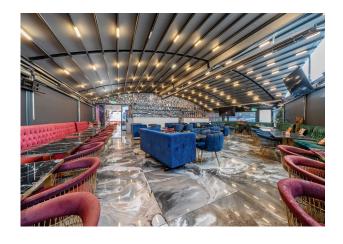

# Fully fitted restaurant / Shisha lounge - Lease For Sale

**2,710 sq ft** (251.77 sq m)

- Fully fitted throughout with substantial extension to the rear.
- Shisha Lounge with open top automated roof.
- Restaurant to the front.
- Substantial fit out ready for immediate occupation.
- Long term lease.

## Description

The premises comprise a fully fitted restaurant/shisha lounge situated on the corner of High Road & Spencer Road. The premises have undergone a substantial fit-out by the current owners and present a rare opportunity to acquire an existing shisha/restaurant.