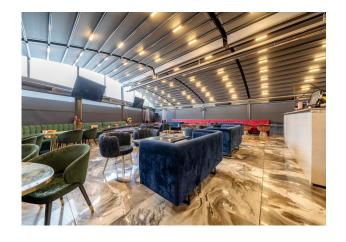

# Fully fitted restaurant / Shisha lounge - Lease For Sale

**2,710 sq ft** (251.77 sq m)

- Fully fitted throughout with substantial extension to the rear.
- Shisha Lounge with open top automated roof.
- Restaurant to the front.
- Substantial fit out ready for immediate occupation.
- Long term lease.

## Description

The premises comprise a fully fitted restaurant/shisha lounge situated on the corner of High Road & Spencer Road. The premises have undergone a substantial fit-out by the current owners and present a rare opportunity to acquire an existing shisha/restaurant.

## Premium

A premium is being sought to benefit our client's existing lease, fixtures, fittings, and associated goodwill. This includes but is not limited to, the following: decorations and fittings, shisha equipment, all necessary business licenses (including those for latenight operations (until 3:00 a.m. daily), alcohol service, and shisha operations) and open rooftop and drop-down windows designed to facilitate shisha bar activities. The premium has been set at £180,000.