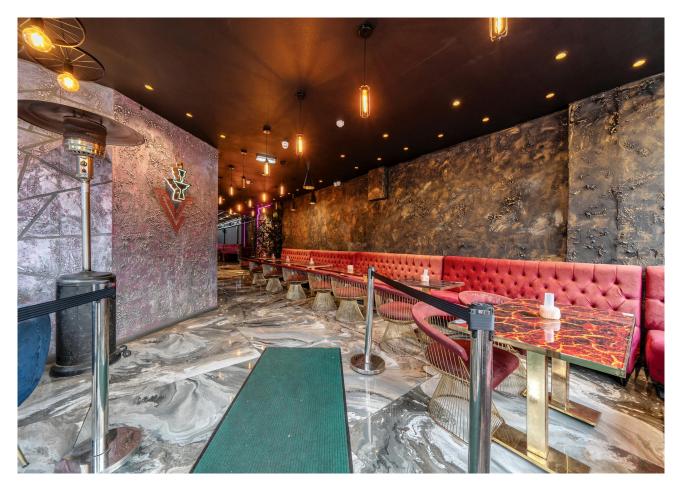

# Fully fitted restaurant / Shisha lounge - Lease For Sale

**2,710 sq ft** (251.77 sq m)

- Fully fitted throughout with substantial extension to the rear.
- Shisha Lounge with open top automated roof.
- Restaurant to the front.
- Substantial fit out ready for immediate occupation.
- Long term lease.

## Description

The premises comprise a fully fitted restaurant/shisha lounge situated on the corner of High Road & Spencer Road. The premises have undergone a substantial fit-out by the current owners and present a rare opportunity to acquire an existing shisha/restaurant.