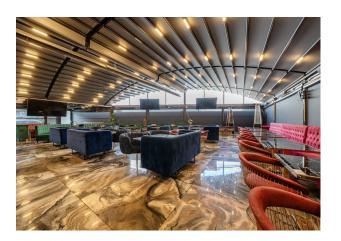

# Fully fitted restaurant / Shisha lounge - Lease For Sale

**2,710 sq ft** (251.77 sq m)

- Fully fitted throughout with substantial extension to the rear.
- Shisha Lounge with open top automated roof.
- Restaurant to the front.
- Substantial fit out ready for immediate occupation.
- Long term lease.

## Description

The premises comprise a fully fitted restaurant/shisha lounge situated on the corner of High Road & Spencer Road. The premises have undergone a substantial fit-out by the current owners and present a rare opportunity to acquire an existing shisha/restaurant.

## Premium

A premium is being sought to benefit our client's existing lease, fixtures, fittings, and associated goodwill. This includes but is not limited to, the following: decorations and fittings, shisha equipment, all necessary business licenses (including those for latenight operations (until 3:00 a.m. daily), alcohol service, and shisha operations) and open rooftop and drop-down windows designed to facilitate shisha bar activities. The premium has been set at £180,000.