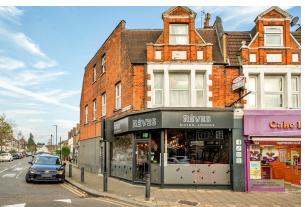

# 136 High Street

Harrow, HA3 7AW

# Fully fitted restaurant / Shisha lounge - Lease For Sale

**2,710 sq ft** (251.77 sq m)

- Fully fitted throughout with substantial extension to the rear.
- Shisha Lounge with open top automated roof.
- Restaurant to the front.
- Substantial fit out ready for immediate occupation.
- Long term lease.

## Description

The premises comprise a fully fitted restaurant/shisha lounge situated on the corner of High Road & Spencer Road. The premises have undergone a substantial fit-out by the current owners and present a rare opportunity to acquire an existing shisha/restaurant.