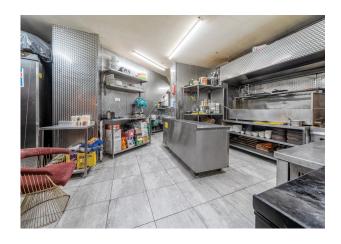

## Description

The premises comprise a fully fitted restaurant/shisha lounge situated on the corner of High Road & Spencer Road. The premises have undergone a substantial fit-out by the current owners and present a rare opportunity to acquire an existing shisha/restaurant.

## Premium

A premium is being sought to benefit our client's existing lease, fixtures, fittings, and associated goodwill. This includes but is not limited to, the following: decorations and fittings, shisha equipment, all necessary business licenses (including those for latenight operations (until 3:00 a.m. daily), alcohol service, and shisha operations) and open rooftop and drop-down windows designed to facilitate shisha bar activities. The premium has been set at £180,000.