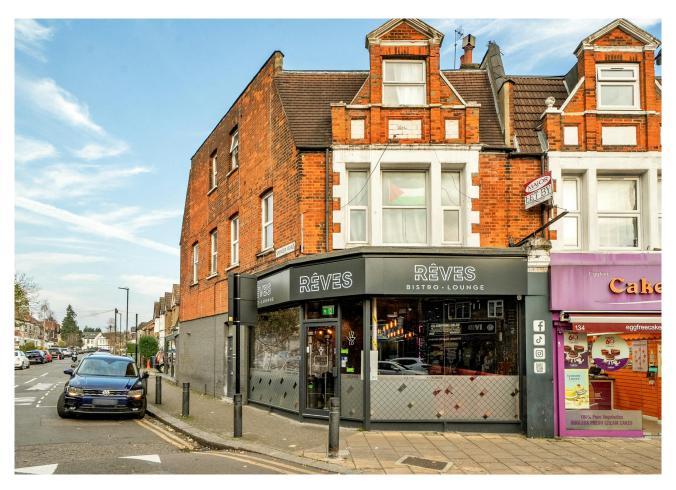

# 136 High Street

Harrow, HA3 7AW

# Fully fitted restaurant / Shisha lounge - Lease For Sale

**2,710 sq ft** (251.77 sq m)

- Fully fitted throughout with substantial extension to the rear.
- Shisha Lounge with open top automated roof.
- Restaurant to the front.
- Substantial fit out ready for immediate occupation.
- Long term lease.

## Description

The premises comprise a fully fitted restaurant/shisha lounge situated on the corner of High Road & Spencer Road. The premises have undergone a substantial fit-out by the current owners and present a rare opportunity to acquire an existing shisha/restaurant.