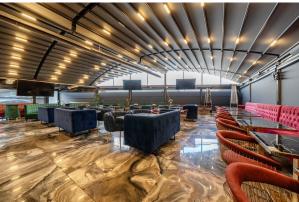

# Fully fitted restaurant / Shisha lounge - Lease For Sale

**2,710 sq ft** (251.77 sq m)

- Fully fitted throughout with substantial extension to the rear.
- Shisha Lounge with open top automated roof.
- Restaurant to the front.
- Substantial fit out ready for immediate occupation.
- Long term lease.

## Description

The premises comprise a fully fitted restaurant/shisha lounge situated on the corner of High Road & Spencer Road. The premises have undergone a substantial fit-out by the current owners and present a rare opportunity to acquire an existing shisha/restaurant.

## Premium

A premium is being sought to benefit our client's existing lease, fixtures, fittings, and associated goodwill. This includes but is not limited to, the following: decorations and fittings, shisha equipment, all necessary business licenses (including those for latenight operations (until 3:00 a.m. daily), alcohol service, and shisha operations) and open rooftop and drop-down windows designed to facilitate shisha bar activities. The premium has been set at £180,000.