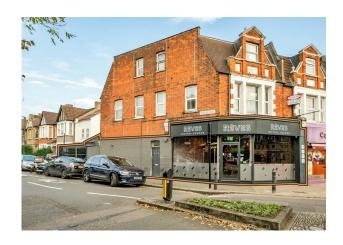

# 136 High Street

Harrow, HA3 7AW

# Fully fitted restaurant / Shisha lounge - Lease For Sale

**2,710 sq ft** (251.77 sq m)

- Fully fitted throughout with substantial extension to the rear.
- Shisha Lounge with open top automated roof.
- Restaurant to the front.
- Substantial fit out ready for immediate occupation.
- Long term lease.

## Description

The premises comprise a fully fitted restaurant/shisha lounge situated on the corner of High Road & Spencer Road. The premises have undergone a substantial fit-out by the current owners and present a rare opportunity to acquire an existing shisha/restaurant.