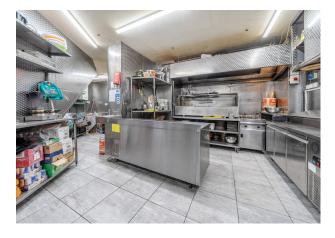

## Description

The premises comprise a fully fitted restaurant/shisha lounge situated on the corner of High Road & Spencer Road. The premises have undergone a substantial fit-out by the current owners and present a rare opportunity to acquire an existing shisha/restaurant.

## Premium

A premium is being sought to benefit our client's existing lease, fixtures, fittings, and associated goodwill. This includes but is not limited to, the following: decorations and fittings, shisha equipment, all necessary business licenses (including those for latenight operations (until 3:00 a.m. daily), alcohol service, and shisha operations) and open rooftop and drop-down windows designed to facilitate shisha bar activities. The premium has been set at £180,000.