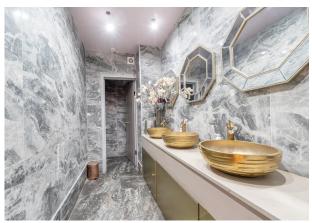

# Fully fitted restaurant / Shisha lounge - Lease For Sale

**2,710 sq ft** (251.77 sq m)

- Fully fitted throughout with substantial extension to the rear.
- Shisha Lounge with open top automated roof.
- Restaurant to the front.
- Substantial fit out ready for immediate occupation.
- Long term lease.

## Description

The premises comprise a fully fitted restaurant/shisha lounge situated on the corner of High Road & Spencer Road. The premises have undergone a substantial fit-out by the current owners and present a rare opportunity to acquire an existing shisha/restaurant.