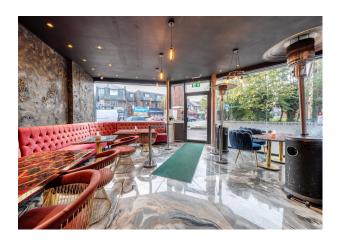

# Fully fitted restaurant / Shisha lounge - Lease For Sale

**2,710 sq ft** (251.77 sq m)

- Fully fitted throughout with substantial extension to the rear.
- Shisha Lounge with open top automated roof.
- Restaurant to the front.
- Substantial fit out ready for immediate occupation.
- Long term lease.

## Description

The premises comprise a fully fitted restaurant/shisha lounge situated on the corner of High Road & Spencer Road. The premises have undergone a substantial fit-out by the current owners and present a rare opportunity to acquire an existing shisha/restaurant.