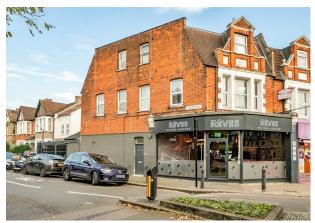

# 136 High Street

Harrow, HA3 7AW

## Description

The premises comprise a fully fitted restaurant/shisha lounge situated on the corner of High Road & Spencer Road. The premises have undergone a substantial fit-out by the current owners and present a rare opportunity to acquire an existing shisha/restaurant.

#### Location

The premises are located within 0.3 miles of Harrow & Wealdstone Station which provides links into London Euston in 13 minutes. Harrow & Wealdstone is undergoing significant regeneration and is home to a number of local and national retailers.