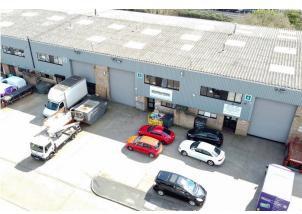

Unit 5, Gateway Industrial Estate Park Royal, NW10 6RJ

Refurbished unit with full height roller shutter, 5.9 m eaves & hardstanding

3,672 sq ft (341.14 sq m)

- Full height roller shutter door (5.14m)
- Dedicated loading bay
- Three phase power
- Translucent roof panels
- 4 dedicated car parking spaces
- 5.9m eaves height rising to7.5m at the apex

# Description

The units are of a steel frame construction with brick and profiled steel clad elevations. There are refurbished offices on the first floors with suspended ceilings, lighting and carpets. There is a full height roller shutter door and loading bay. Allocated car parking spaces are situated to the front of the premises with an adjacent area of hardstanding.