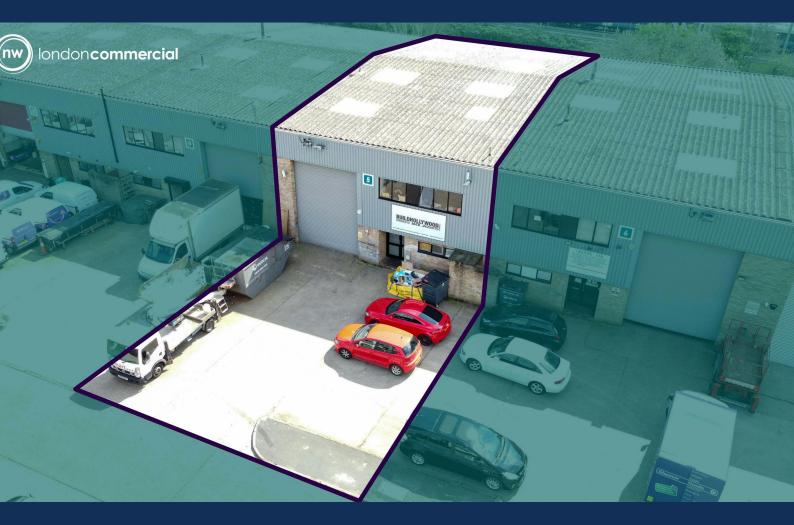

Unit 5, Gateway Industrial Estate Park Royal, NW10 6RJ

Refurbished unit with full height roller shutter, 5.9 m eaves & hardstanding

3,672 sq ft (341.14 sq m)

- Full height roller shutter door (5.14m)
- Dedicated loading bay
- Three phase power
- Translucent roof panels
- 4 dedicated car parking spaces
- 5.9m eaves height rising to7.5m at the apex

# Description

The units are of a steel frame construction with brick and profiled steel clad elevations. There are refurbished offices on the first floors with suspended ceilings, lighting and carpets. There is a full height roller shutter door and loading bay. Allocated car parking spaces are situated to the front of the premises with an adjacent area of hardstanding.