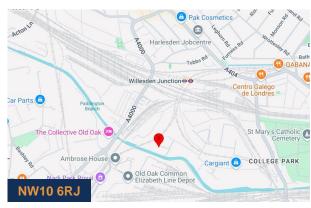

#### Location

Gateway Industrial Estate is located in Park Royal at the western end of Hythe Road off Scrubs Lane. Access to the A40 is close by with excellent links to the motorway network and surrounding areas. Willesden Junction and White City Train Stations are close by providing easy access to Central London.