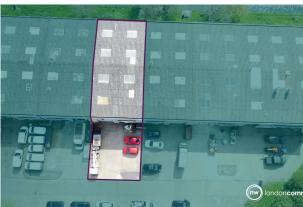

Unit 5, Gateway Industrial Estate Park Royal, NW10 6RJ

Refurbished unit with full height roller shutter, 5.9 m eaves & hardstanding

3,672 sq ft (341.14 sq m)

- Full height roller shutter door (5.14m)
- Dedicated loading bay
- Three phase power
- Translucent roof panels
- 4 dedicated car parking spaces
- 5.9m eaves height rising to7.5m at the apex

#### Accommodation

The accommodation comprises the following areas:

| Name          | sq ft | sq m   | Rent       | Availability |
|---------------|-------|--------|------------|--------------|
| Unit - Unit 5 | 3,672 | 341.14 | £32 /sq ft | Available    |
| Total         | 3.672 | 341.14 |            |              |