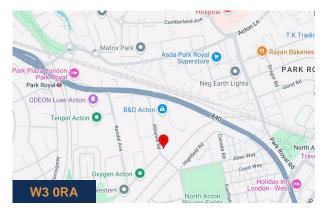

#### Location

The property is located at the southern end of Alliance Road which can be accessed directly off the westbound carriageway of the A40 Western Avenue. Park Royal Station (Piccadilly Line), West Acton (Central Line)and Act on Main Line (Elizabeth Line) are close by providing easy access to central London and the surrounding areas There are numerous bus routes operating locally.