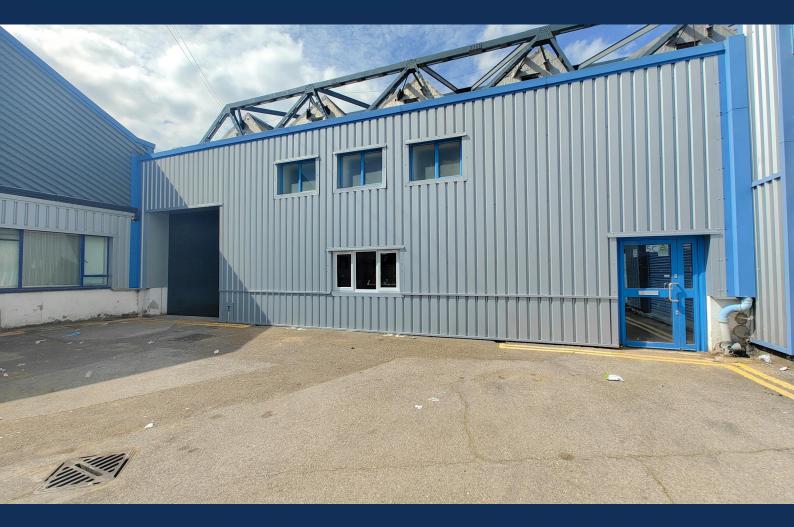

#### Description

The property comprises ground floor light industrial / warehouse accommodation with the benefit of a roller shutter, dedicated loading bay, allocated parking, three phase power and high eaves.