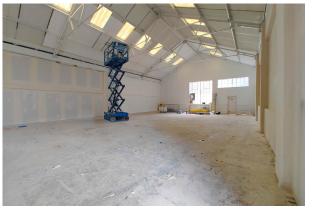

#### Description

The property comprises ground floor light industrial / warehouse accommodation with the benefit of a roller shutter, dedicated loading bay, allocated parking, three phase power and high eaves.