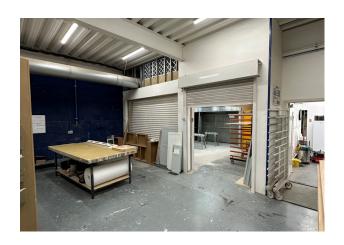

#### **Description**

The premises consists of a warehouse unit totaling 8,105 sqft. The ground floor comprises 6,690 sqft and there is a mezzanine level of 1,415 sqft. The ground floor offers an open-plan layout, including a fitted kitchen, toilet facilities, office space, and 2x 25 ft roller shutters. Additionally, the mezzanine level has the benefit of a gated void area adjacent to the roller shutters facilitating convenient loading and unloading.