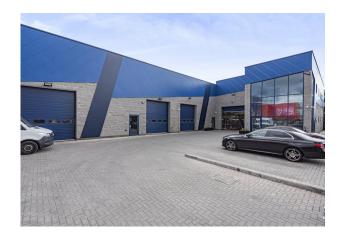

#### **Description**

The premises consists of a warehouse unit totaling 8,105 sqft. The ground floor comprises 6,690 sqft and there is a mezzanine level of 1,415 sqft. The ground floor offers an open-plan layout, including a fitted kitchen, toilet facilities, office space, and 2x 25 ft roller shutters. Additionally, the mezzanine level has the benefit of a gated void area adjacent to the roller shutters facilitating convenient loading and unloading.

The estate offers allocated parking spaces with 4 vehicle charging points in a designated parking area of 3,300 sqft. The compound is secured with external and internal cameras, gated access, and each unit is equipped with its own intercom system. Additionally, the roof of the building is covered with 282 solar panels.