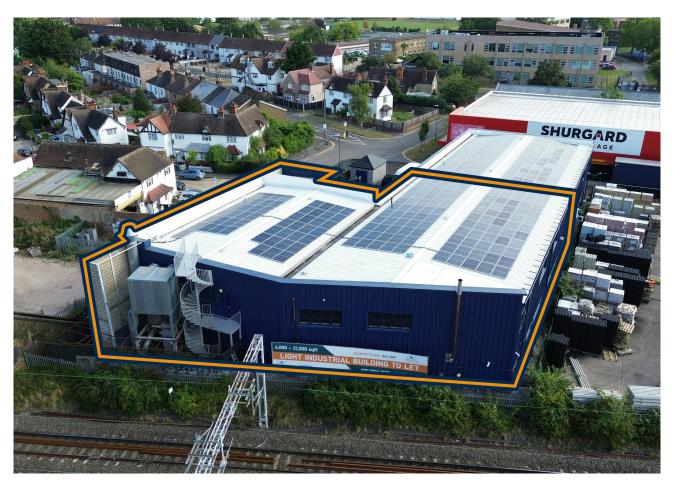

# **Unit B, Chantry Place, Headstone Lane**

Harrow, HA3 6NY

New Build, Self Contained Industrial Units in a Secure Gated Estate.

5,117 to 8,105 sq ft

(475.38 to 752.98 sq m)

- EPC rating A
- 24/7 CCTV & police alarm call out
- Photovoltaic system
- 2x 25ft electric roller shutter
- Electric charging points
- Allocated parking

#### Location

The building is located to the west of Headstone Lane on Chantry Place Industrial Estate, Harrow and access is off Headstone Lane via Chantry Place Estate Road. The site is located 1 mile to the north of Harrow town center & 2 miles to Harrow & Wealdstone. Headstone Lane Train Station is 0.4 miles from the property and provides access into central London via Euston Station (approx. 34 minutes).