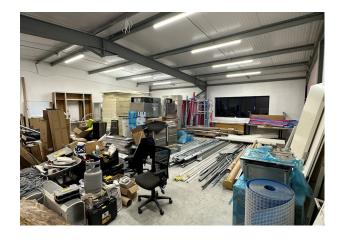

#### **Description**

The premises consists of a warehouse unit totaling 8,105 sqft. The ground floor comprises 6,690 sqft and there is a mezzanine level of 1,415 sqft. The ground floor offers an open-plan layout, including a fitted kitchen, toilet facilities, office space, and 2x 25 ft roller shutters. Additionally, the mezzanine level has the benefit of a gated void area adjacent to the roller shutters facilitating convenient loading and unloading.

The estate offers allocated parking spaces with 4 vehicle charging points in a designated parking area of 3,300 sqft. The compound is secured with external and internal cameras, gated access, and each unit is equipped with its own intercom system. Additionally, the roof of the building is covered with 282 solar panels.