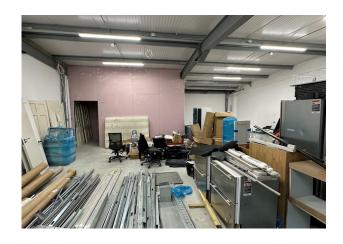

#### **Description**

The premises consists of a warehouse unit totaling 8,105 sqft. The ground floor comprises 6,690 sqft and there is a mezzanine level of 1,415 sqft. The ground floor offers an open-plan layout, including a fitted kitchen, toilet facilities, office space, and 2x 25 ft roller shutters. Additionally, the mezzanine level has the benefit of a gated void area adjacent to the roller shutters facilitating convenient loading and unloading.

The estate offers allocated parking spaces with 4 vehicle charging points in a designated parking area of 3,300 sqft. The compound is secured with external and internal cameras, gated access, and each unit is equipped with its own intercom system. Additionally, the roof of the building is covered with 282 solar panels.