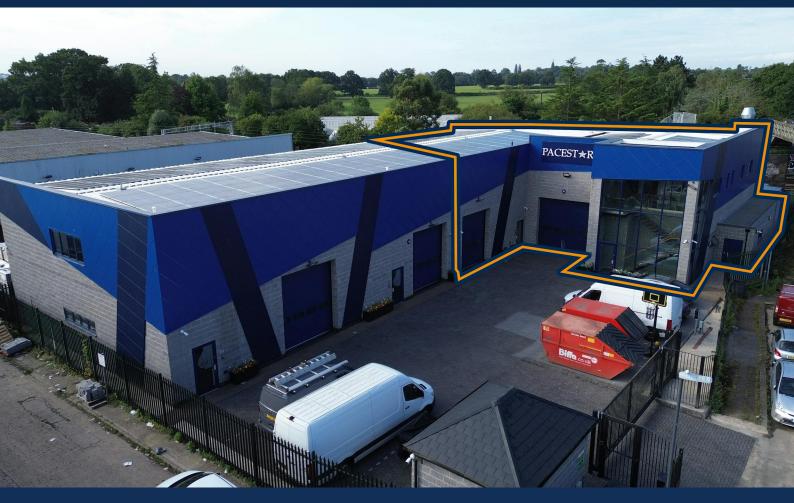

# **Unit B, Chantry Place, Headstone Lane**

Harrow, HA3 6NY

New Build, Self Contained Industrial Units in a Secure Gated Estate.

5,117 to 8,105 sq ft

(475.38 to 752.98 sq m)

- EPC rating A
- 24/7 CCTV & police alarm call out
- Photovoltaic system
- 2x 25ft electric roller shutter
- Electric charging points
- Allocated parking

# Unit B, Chantry Place, Headstone Lane, Harrow, HA3 6NY

#### **Description**

The premises consists of a warehouse unit totaling 8,105 sqft. The ground floor comprises 6,690 sqft and there is a mezzanine level of 1,415 sqft. The ground floor offers an open-plan layout, including a fitted kitchen, toilet facilities, office space, and 2x 25 ft roller shutters. Additionally, the mezzanine level has the benefit of a gated void area adjacent to the roller shutters facilitating convenient loading and unloading.

The estate offers allocated parking spaces with 4 vehicle charging points in a designated parking area of 3,300 sqft. The compound is secured with external and internal cameras, gated access, and each unit is equipped with its own intercom system. Additionally, the roof of the building is covered with 282 solar panels.