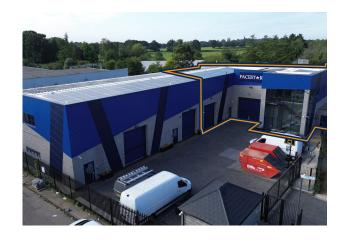

# **Unit B, Chantry Place, Headstone Lane**

Harrow, HA3 6NY

New Build, Self Contained Industrial Units in a Secure Gated Estate.

5,117 to 8,105 sq ft

(475.38 to 752.98 sq m)

- EPC rating A
- 24/7 CCTV & police alarm call out
- Photovoltaic system
- 2x 25ft electric roller shutter
- Electric charging points
- Allocated parking

# Unit B, Chantry Place, Headstone Lane, Harrow, HA3 6NY

#### Location

The building is located to the west of Headstone Lane on Chantry Place Industrial Estate, Harrow and access is off Headstone Lane via Chantry Place Estate Road. The site is located 1 mile to the north of Harrow town center & 2 miles to Harrow & Wealdstone. Headstone Lane Train Station is 0.4 miles from the property and provides access into central London via Euston Station (approx. 34 minutes).