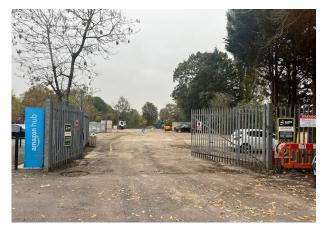

# Station Yard, Field End Road Eastcote, HA4 9NJ

Concrete hard-surfaced yard to let for up to 12 months.

2 miles from A40 Western Avenue.

#### Description

The site comprises an open storage yard facility, formerly occupied by Jewsons Builders Merchants, totalling approximately 1.5 acres. The site is available to let in its entirety or part on lease terms for up to 1 year. The site is concreted throughout and provides a first-class yard facility within easy access to Central London.

#### Location

The site is situated to the rear of Eastcote Underground Station which is served by the Metropolitan and Piccadilly Line and is conveniently located 2.5 miles from the A40 which offers a direct route into Central London and westward towards the M25 and M40.