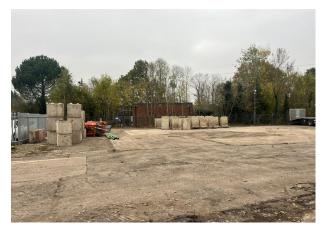

#### Description

The site comprises an open storage yard facility, formerly occupied by Jewsons Builders Merchants, totalling approximately 1.5 acres. The site is available to let in its entirety or part on lease terms for up to 1 year. The site is concreted throughout and provides a first-class yard facility within easy access to Central London.