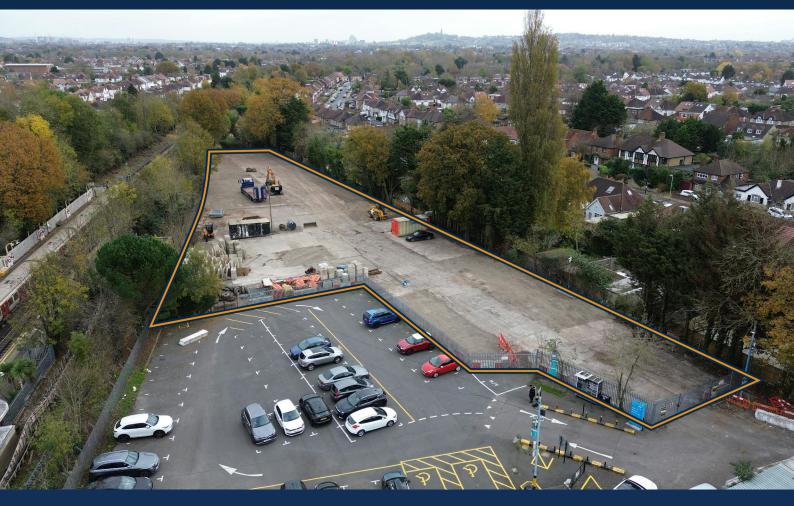

# Station Yard, Field End Road Eastcote, HA4 9NJ

Concrete hard-surfaced yard to let for up to 12 months.

2 miles from A40 Western Avenue.

#### Description

The site comprises an open storage yard facility, formerly occupied by Jewsons Builders Merchants, totalling approximately 1.5 acres. The site is available to let in its entirety or part on lease terms for up to 1 year. The site is concreted throughout and provides a first-class yard facility within easy access to Central London.

#### Location

The site is situated to the rear of Eastcote Underground Station which is served by the Metropolitan and Piccadilly Line and is conveniently located 2.5 miles from the A40 which offers a direct route into Central London and westward towards the M25 and M40.