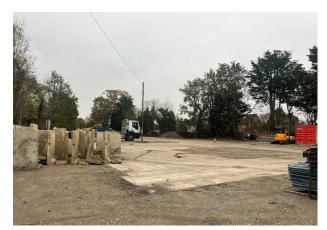

#### Description

The site comprises an open storage yard facility, formerly occupied by Jewsons Builders Merchants, totalling approximately 1.5 acres. The site is available to let in its entirety or part on lease terms for up to 1 year. The site is concreted throughout and provides a first-class yard facility within easy access to Central London.