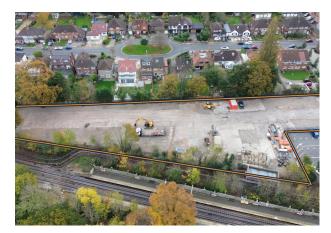

# Station Yard, Field End Road Eastcote, HA4 9NJ

Concrete hard-surfaced yard to let for up to 12 months.

2 miles from A40 Western Avenue.

#### Description

The site comprises an open storage yard facility, formerly occupied by Jewsons Builders Merchants, totalling approximately 1.5 acres. The site is available to let in its entirety or part on lease terms for up to 1 year. The site is concreted throughout and provides a first-class yard facility within easy access to Central London.

#### Location

The site is situated to the rear of Eastcote Underground Station which is served by the Metropolitan and Piccadilly Line and is conveniently located 2.5 miles from the A40 which offers a direct route into Central London and westward towards the M25 and M40.