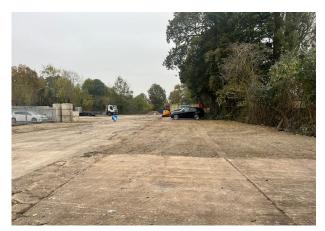

#### Description

The site comprises an open storage yard facility, formerly occupied by Jewsons Builders Merchants, totalling approximately 1.5 acres. The site is available to let in its entirety or part on lease terms for up to 1 year. The site is concreted throughout and provides a first-class yard facility within easy access to Central London.