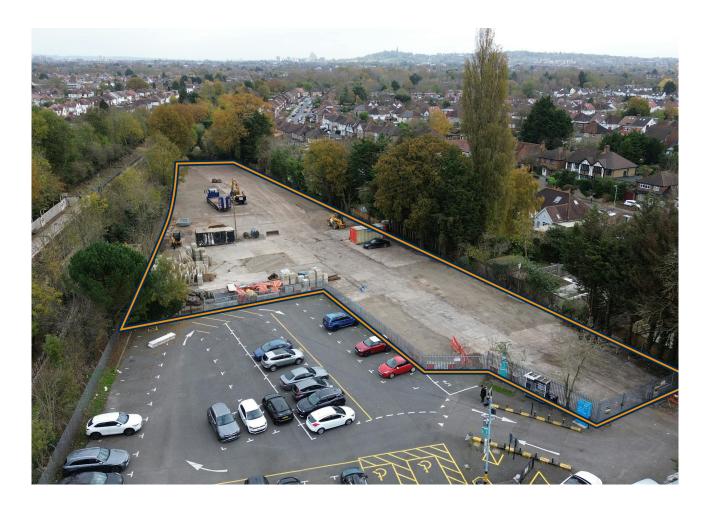

# Station Yard, Field End Road Eastcote, HA4 9NJ

Concrete hard-surfaced yard to let for up to 12 months.

2 miles from A40 Western Avenue.

#### Description

The site comprises an open storage yard facility, formerly occupied by Jewsons Builders Merchants, totalling approximately 1.5 acres. The site is available to let in its entirety or part on lease terms for up to 1 year. The site is concreted throughout and provides a first-class yard facility within easy access to Central London.

#### Location

The site is situated to the rear of Eastcote Underground Station which is served by the Metropolitan and Piccadilly Line and is conveniently located 2.5 miles from the A40 which offers a direct route into Central London and westward towards the M25 and M40.