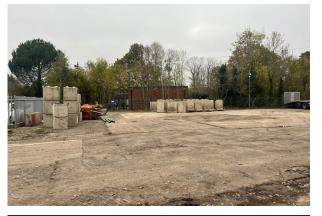

#### Description

The site comprises an open storage yard facility, formerly occupied by Jewsons Builders Merchants, totalling approximately 1.5 acres. The site is available to let in its entirety or part on lease terms for up to 1 year. The site is concreted throughout and provides a first-class yard facility within easy access to Central London.