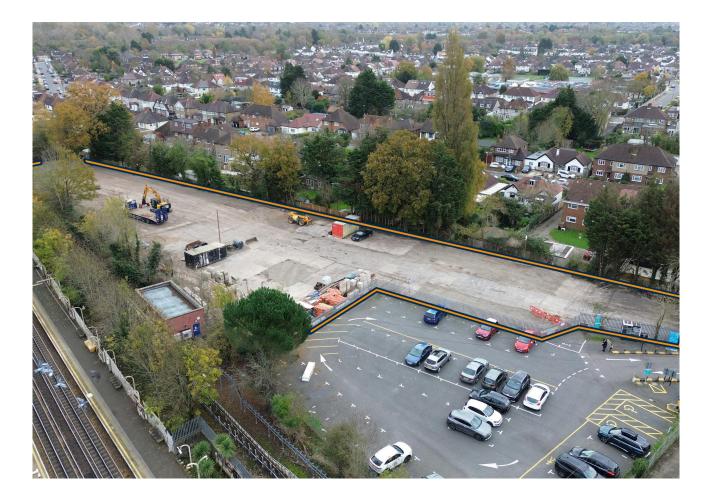

# Station Yard, Field End Road Eastcote, HA4 9NJ

Concrete hard-surfaced yard to let for up to 12 months.

2 miles from A40 Western Avenue.

#### Description

The site comprises an open storage yard facility, formerly occupied by Jewsons Builders Merchants, totalling approximately 1.5 acres. The site is available to let in its entirety or part on lease terms for up to 1 year. The site is concreted throughout and provides a first-class yard facility within easy access to Central London.

#### Location

The site is situated to the rear of Eastcote Underground Station which is served by the Metropolitan and Piccadilly Line and is conveniently located 2.5 miles from the A40 which offers a direct route into Central London and westward towards the M25 and M40.