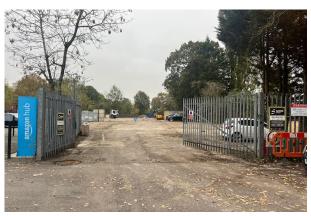

#### Description

The site comprises an open storage yard facility, formerly occupied by Jewsons Builders Merchants, totalling approximately 1.5 acres. The site is available to let in its entirety or part on lease terms for up to 1 year. The site is concreted throughout and provides a first-class yard facility within easy access to Central London.

#### Terms

The compounds are available to let on flexible terms.