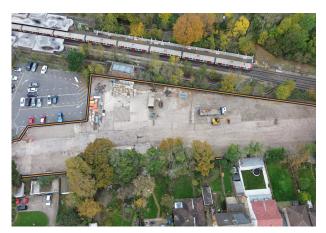

#### Description

The site comprises an open storage yard facility, formerly occupied by Jewsons Builders Merchants, totalling approximately 1.5 acres. The site is available to let in its entirety or part on lease terms for up to 1 year. The site is concreted throughout and provides a first-class yard facility within easy access to Central London.

#### Location

The site is situated to the rear of Eastcote Underground Station which is served by the Metropolitan and Piccadilly Line and is conveniently located 2.5 miles from the A40 which offers a direct route into Central London and westward towards the M25 and M40.