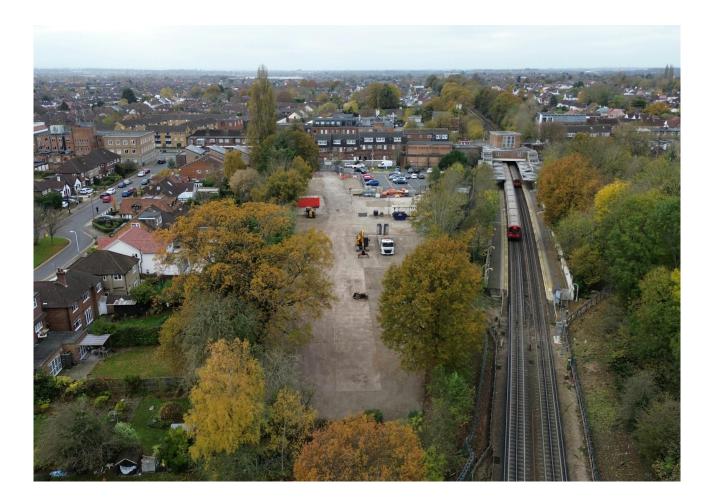

#### Description

The site comprises an open storage yard facility, formerly occupied by Jewsons Builders Merchants, totalling approximately 1.5 acres. The site is available to let in its entirety or part on lease terms for up to 1 year. The site is concreted throughout and provides a first-class yard facility within easy access to Central London.

#### Location

The site is situated to the rear of Eastcote Underground Station which is served by the Metropolitan and Piccadilly Line and is conveniently located 2.5 miles from the A40 which offers a direct route into Central London and westward towards the M25 and M40.