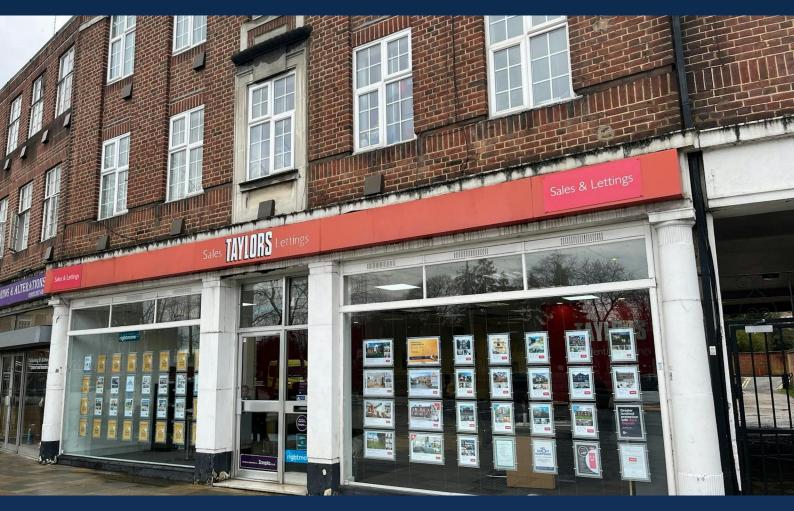

# 116 The Parade, 10 - 11 Faircross House Watford, WD17 1BD

## **Prominent Double Fronted Retail Unit To Let in Watford Town Centre**

1,086 sq ft (100.89 sq m)

- Prime location fronting the A412 Rickmansworth Road
- Glazed shopfront
- Kitchen and toilet facilities
- Conveniently located 0.5 miles from Watford Junction Station & 0.7 miles from Watford **Underground Station**
- Nearby to a number of other High Street retailers in a busy footfall area.

#### Description

The property comprises a double fronted ground floor retail unit situated in a prime location in Watford Town Centre. The premises benefits from an open plan layout with a glazed shopfront. Amenities include a partitioned office with fitted kitchen and toilets. Externally, there is a service road servicing the unit leading loading and unloading and car parking.