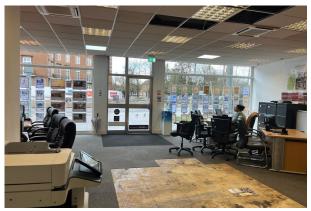

#### Description

The property comprises a double fronted ground floor retail unit situated in a prime location in Watford Town Centre. The premises benefits from an open plan layout with a glazed shopfront. Amenities include a partitioned office with fitted kitchen and toilets. Externally, there is a service road servicing the unit leading loading and unloading and car parking.