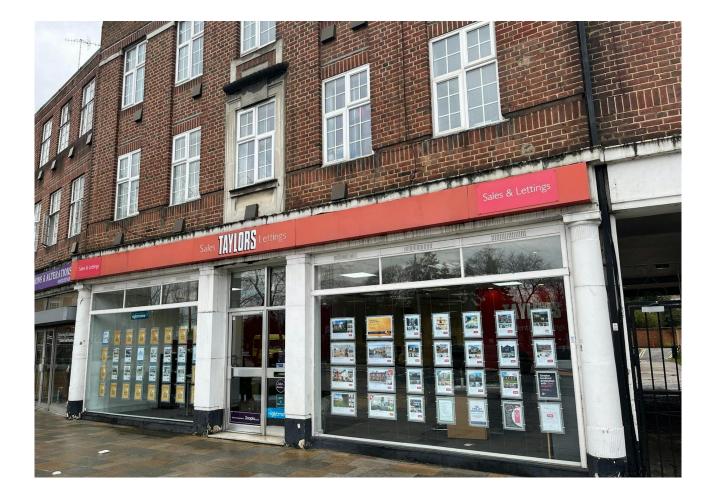

# 116 The Parade, 10 - 11 Faircross House Watford, WD17 1BD

## **Prominent Double Fronted Retail Unit To Let in Watford Town Centre**

1,086 sq ft (100.89 sq m)

- Prime location fronting the A412 Rickmansworth Road
- Glazed shopfront
- Kitchen and toilet facilities
- Conveniently located 0.5 miles from Watford Junction Station & 0.7 miles from Watford **Underground Station**
- Nearby to a number of other High Street retailers in a busy footfall area.

#### Description

The property comprises a double fronted ground floor retail unit situated in a prime location in Watford Town Centre. The premises benefits from an open plan layout with a glazed shopfront. Amenities include a partitioned office with fitted kitchen and toilets. Externally, there is a service road servicing the unit leading loading and unloading and car parking.

#### Location

The premises are located on the west side of The Parade, Watford on the junction with Rickmansworth Road. Watford Underground Station is 0.7 miles from the property which is served by the Metropolitan Line. Watford Junction National Rail Station is 0.5 miles from the property providing links into London Euston in 23 minutes. The premises are nearby to a number of other national retailers, numerous bars and restaurants. Atria Watford shopping center is within a short walk from the property (1.0 mile).