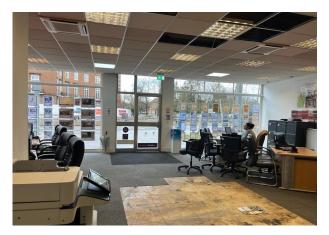

#### Description

The property comprises a double fronted ground floor retail unit situated in a prime location in Watford Town Centre. The premises benefits from an open plan layout with a glazed shopfront. Amenities include a partitioned office with fitted kitchen and toilets. Externally, there is a service road servicing the unit leading loading and unloading and car parking.