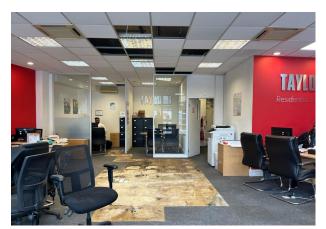

#### Description

The property comprises a double fronted ground floor retail unit situated in a prime location in Watford Town Centre. The premises benefits from an open plan layout with a glazed shopfront. Amenities include a partitioned office with fitted kitchen and toilets. Externally, there is a service road servicing the unit leading loading and unloading and car parking.