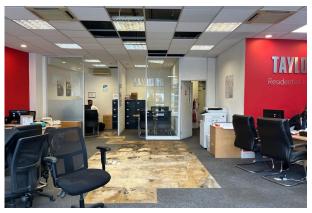

#### Description

The property comprises a double fronted ground floor retail unit situated in a prime location in Watford Town Centre. The premises benefits from an open plan layout with a glazed shopfront. Amenities include a partitioned office with fitted kitchen and toilets. Externally, there is a service road servicing the unit leading loading and unloading and car parking.