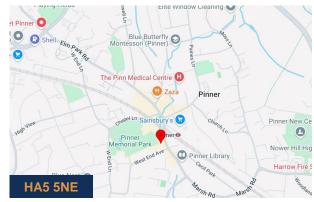

#### Location

The premises are located on the west side of Marsh Road, Pinner, close to Pinner Underground Station (Met Line) offering easy access to the West End and City. The building is close to Pinner villages' historic High Street providing numerous restaurants and high-class retailers. There is an abundance of shops in the town including Marks and Spencer and Sainsburys. Immediately to the rear of the building is Chapel Lane public car park and Pinner Park with a delightful view.