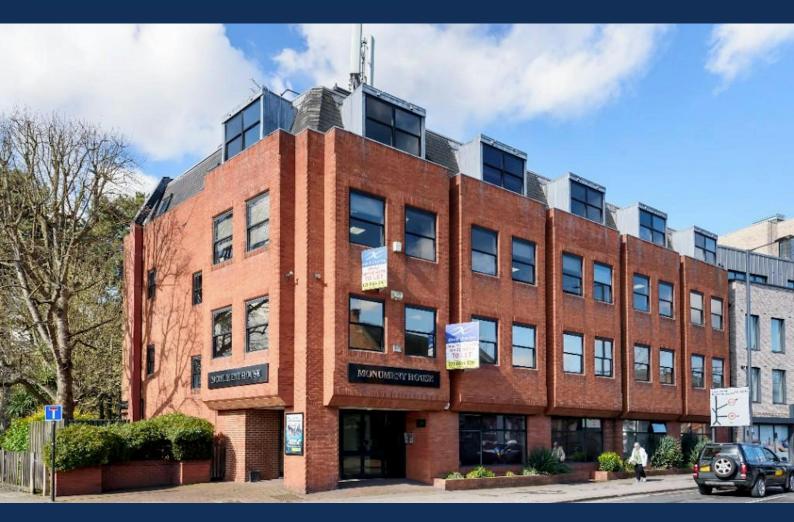

Monument House, 215 Marsh Road, Pinner, Middlesex Pinner, HA5 5NE

## Monument House, 215 Marsh Road, Pinner, Middlesex, Pinner, HA5 5NE

## **Description**

The building has a prestigious entrance with an automatic passenger lift. The offices have the benefit of comfort cooling, suspended ceilings, carpets and double glazing. There is a shared kitchen and toilet facilities on each floor and parking is available by separate arrangement. The building has an EPC rating within B and D.