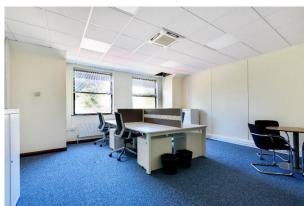

# Modern Air Conditioned Serviced Office Suites

**370 to 440 sq ft** (34.37 to 40.88 sq m)

- Central Pinner Location
- Shared kitchen and toilet facilities
- Automatic passenger lift
- AC, suspended ceilings, carpets, double glazing

## **Description**

The building has a prestigious entrance with an automatic passenger lift. The offices have the benefit of comfort cooling, suspended ceilings, carpets and double glazing. There is a shared kitchen and toilet facilities on each floor and parking is available by separate arrangement. The building has an EPC rating within B and D.