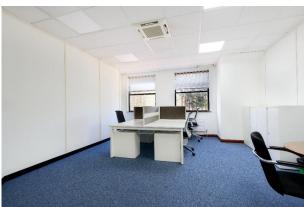

# Modern Air Conditioned Serviced Office Suites

**370 to 440 sq ft** (34.37 to 40.88 sq m)

- Central Pinner Location
- Shared kitchen and toilet facilities
- Automatic passenger lift
- AC, suspended ceilings, carpets, double glazing

## **Description**

The building has a prestigious entrance with an automatic passenger lift. The offices have the benefit of comfort cooling, suspended ceilings, carpets and double glazing. There is a shared kitchen and toilet facilities on each floor and parking is available by separate arrangement. The building has an EPC rating within B and D.