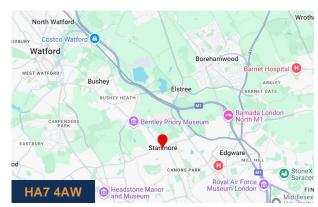

### Location

Stanmore Towers is strategically positioned on Church Road at its junction with The Broadway, in the heart of Stanmore. The area offers a variety of restaurants, cafes, supermarkets, and retail shops. Stanmore Underground Station is located 0.4 miles from the property which is served by the Jubilee line, providing direct access to central London within 30 minutes. Additionally, the area benefits from numerous bus routes.