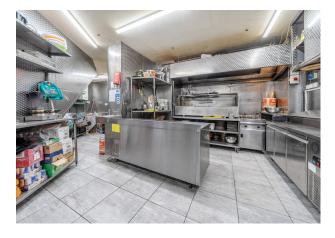

# Fully fitted restaurant / Shisha lounge – Lease For Sale

**2,710 sq ft** (251.77 sq m)

- Fully fitted throughout with substantial extension to the rear.
- Shisha Lounge with open top automated roof.
- Restaurant to the front.
- Substantial fit out ready for immediate occupation.
- Long term lease.

## **Description**

The premises comprise a fully fitted restaurant/shisha lounge situated on the corner of High Road & Spencer Road. The premises have undergone a substantial fit-out by the current owners and present a rare opportunity to acquire an existing shisha/restaurant.