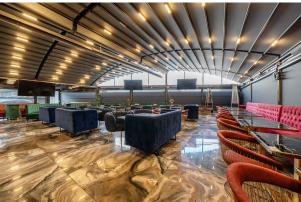

# Fully fitted restaurant / Shisha lounge – Lease For Sale

**2,710 sq ft** (251.77 sq m)

- Fully fitted throughout with substantial extension to the rear.
- Shisha Lounge with open top automated roof.
- Restaurant to the front.
- Substantial fit out ready for immediate occupation.
- Long term lease.

## **Description**

The premises comprise a fully fitted restaurant/shisha lounge situated on the corner of High Road & Spencer Road. The premises have undergone a substantial fit-out by the current owners and present a rare opportunity to acquire an existing shisha/restaurant.