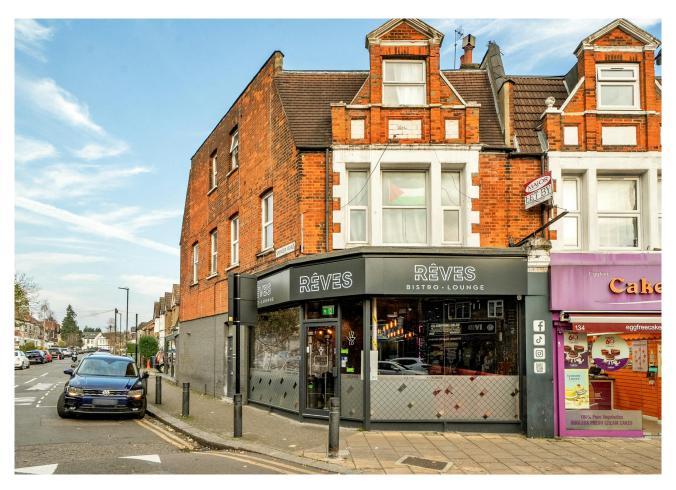

## **Description**

The premises comprise a fully fitted restaurant/shisha lounge situated on the corner of High Road & Spencer Road. The premises have undergone a substantial fit-out by the current owners and present a rare opportunity to acquire an existing shisha/restaurant.

#### Location

The premises are located within 0.3 miles of Harrow & Wealdstone Station which provides links into London Euston in 13 minutes. Harrow & Wealdstone is undergoing significant regeneration and is home to a number of local and national retailers.