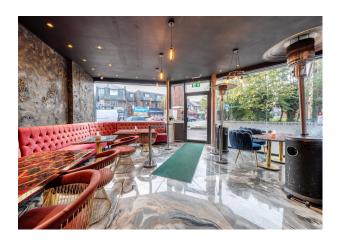

# Fully fitted restaurant / Shisha lounge – Lease For Sale

**2,710 sq ft** (251.77 sq m)

- Fully fitted throughout with substantial extension to the rear.
- Shisha Lounge with open top automated roof.
- Restaurant to the front.
- Substantial fit out ready for immediate occupation.
- Long term lease.

## **Description**

The premises comprise a fully fitted restaurant/shisha lounge situated on the corner of High Road & Spencer Road. The premises have undergone a substantial fit-out by the current owners and present a rare opportunity to acquire an existing shisha/restaurant.