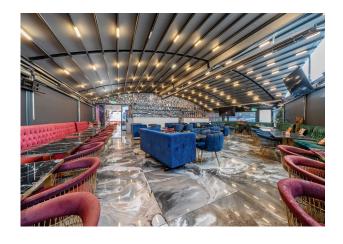

# Fully fitted restaurant / Shisha lounge – Lease For Sale

**2,710 sq ft** (251.77 sq m)

- Fully fitted throughout with substantial extension to the rear.
- Shisha Lounge with open top automated roof.
- Restaurant to the front.
- Substantial fit out ready for immediate occupation.
- Long term lease.

## **Description**

The premises comprise a fully fitted restaurant/shisha lounge situated on the corner of High Road & Spencer Road. The premises have undergone a substantial fit-out by the current owners and present a rare opportunity to acquire an existing shisha/restaurant.