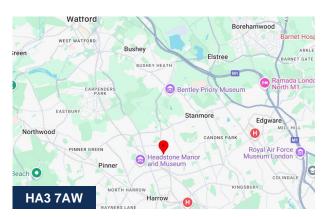

# 136 High Street

Harrow, HA3 7AW

#### Location

The premises are located within 0.3 miles of Harrow & Wealdstone Station which provides links into London Euston in 13 minutes. Harrow & Wealdstone is undergoing significant regeneration and is home to a number of local and national retailers.