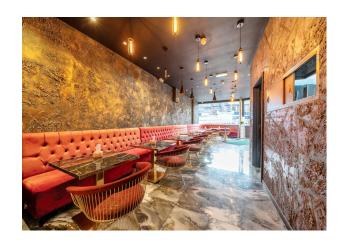

# Fully fitted restaurant / Shisha lounge – Lease For Sale

**2,710 sq ft** (251.77 sq m)

- Fully fitted throughout with substantial extension to the rear.
- Shisha Lounge with open top automated roof.
- Restaurant to the front.
- Substantial fit out ready for immediate occupation.
- Long term lease.

## **Description**

The premises comprise a fully fitted restaurant/shisha lounge situated on the corner of High Road & Spencer Road. The premises have undergone a substantial fit-out by the current owners and present a rare opportunity to acquire an existing shisha/restaurant.