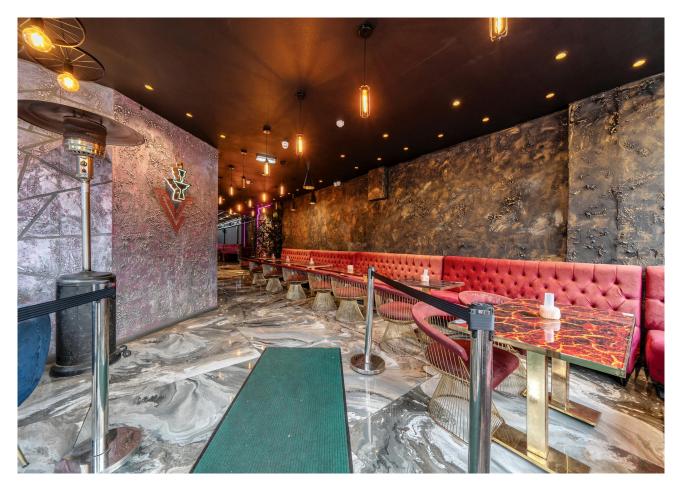

# Fully fitted restaurant / Shisha lounge – Lease For Sale

**2,710 sq ft** (251.77 sq m)

- Fully fitted throughout with substantial extension to the rear.
- Shisha Lounge with open top automated roof.
- Restaurant to the front.
- Substantial fit out ready for immediate occupation.
- Long term lease.

## **Description**

The premises comprise a fully fitted restaurant/shisha lounge situated on the corner of High Road & Spencer Road. The premises have undergone a substantial fit-out by the current owners and present a rare opportunity to acquire an existing shisha/restaurant.