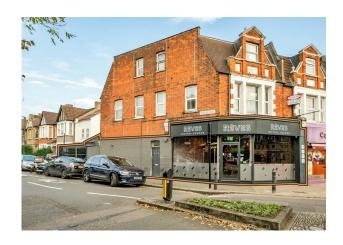

## **Description**

The premises comprise a fully fitted restaurant/shisha lounge situated on the corner of High Road & Spencer Road. The premises have undergone a substantial fit-out by the current owners and present a rare opportunity to acquire an existing shisha/restaurant.

#### Location

The premises are located within 0.3 miles of Harrow & Wealdstone Station which provides links into London Euston in 13 minutes. Harrow & Wealdstone is undergoing significant regeneration and is home to a number of local and national retailers.