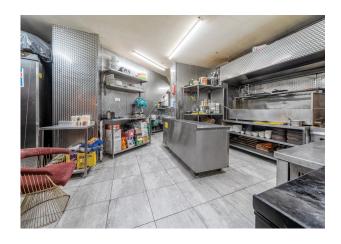

# Fully fitted restaurant / Shisha lounge – Lease For Sale

**2,710 sq ft** (251.77 sq m)

- Fully fitted throughout with substantial extension to the rear.
- Shisha Lounge with open top automated roof.
- Restaurant to the front.
- Substantial fit out ready for immediate occupation.
- Long term lease.

## **Description**

The premises comprise a fully fitted restaurant/shisha lounge situated on the corner of High Road & Spencer Road. The premises have undergone a substantial fit-out by the current owners and present a rare opportunity to acquire an existing shisha/restaurant.