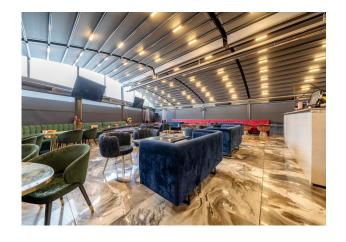

# Fully fitted restaurant / Shisha lounge – Lease For Sale

**2,710 sq ft** (251.77 sq m)

- Fully fitted throughout with substantial extension to the rear.
- Shisha Lounge with open top automated roof.
- Restaurant to the front.
- Substantial fit out ready for immediate occupation.
- Long term lease.

## **Description**

The premises comprise a fully fitted restaurant/shisha lounge situated on the corner of High Road & Spencer Road. The premises have undergone a substantial fit-out by the current owners and present a rare opportunity to acquire an existing shisha/restaurant.