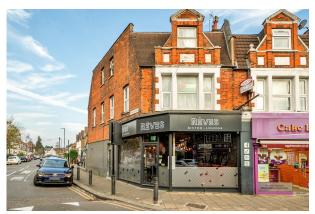

# Fully fitted restaurant / Shisha lounge – Lease For Sale

**2,710 sq ft** (251.77 sq m)

- Fully fitted throughout with substantial extension to the rear.
- Shisha Lounge with open top automated roof.
- Restaurant to the front.
- Substantial fit out ready for immediate occupation.
- Long term lease.

## **Description**

The premises comprise a fully fitted restaurant/shisha lounge situated on the corner of High Road & Spencer Road. The premises have undergone a substantial fit-out by the current owners and present a rare opportunity to acquire an existing shisha/restaurant.