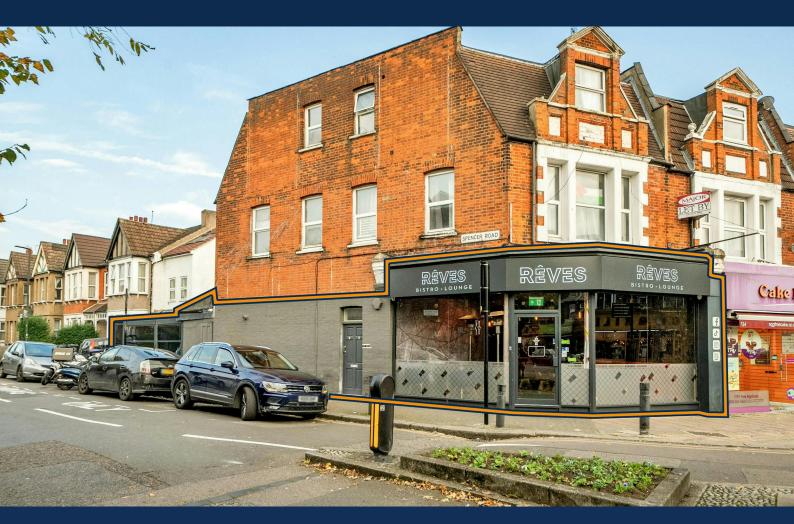

# 136 High Street

Harrow, HA3 7AW

# Fully fitted restaurant / Shisha lounge – Lease For Sale

**2,710 sq ft** (251.77 sq m)

- Fully fitted throughout with substantial extension to the rear.
- Shisha Lounge with open top automated roof.
- Restaurant to the front.
- Substantial fit out ready for immediate occupation.
- Long term lease.

## **Description**

The premises comprise a fully fitted restaurant/shisha lounge situated on the corner of High Road & Spencer Road. The premises have undergone a substantial fit-out by the current owners and present a rare opportunity to acquire an existing shisha/restaurant.