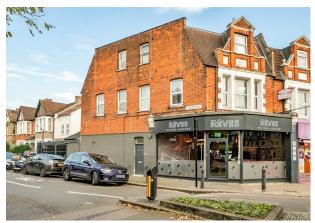

# Fully fitted restaurant / Shisha lounge – Lease For Sale

**2,710 sq ft** (251.77 sq m)

- Fully fitted throughout with substantial extension to the rear.
- Shisha Lounge with open top automated roof.
- Restaurant to the front.
- Substantial fit out ready for immediate occupation.
- Long term lease.

## **Description**

The premises comprise a fully fitted restaurant/shisha lounge situated on the corner of High Road & Spencer Road. The premises have undergone a substantial fit-out by the current owners and present a rare opportunity to acquire an existing shisha/restaurant.