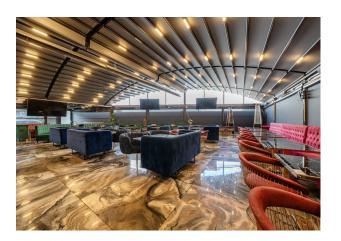

# Fully fitted restaurant / Shisha lounge – Lease For Sale

**2,710 sq ft** (251.77 sq m)

- Fully fitted throughout with substantial extension to the rear.
- Shisha Lounge with open top automated roof.
- Restaurant to the front.
- Substantial fit out ready for immediate occupation.
- Long term lease.

## **Description**

The premises comprise a fully fitted restaurant/shisha lounge situated on the corner of High Road & Spencer Road. The premises have undergone a substantial fit-out by the current owners and present a rare opportunity to acquire an existing shisha/restaurant.