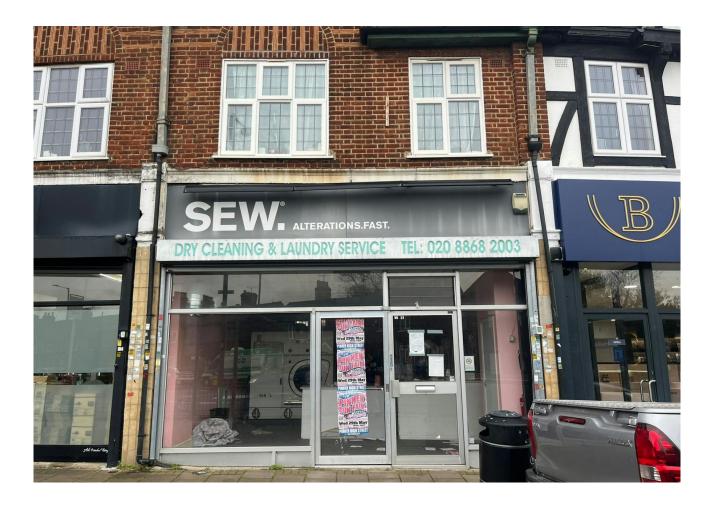

# Prominent Retail Unit - To Let

**992 sq ft** (92.16 sq m)

- Situated in a prominent position in Pinner Green opposite Tesco's supermarket.
- Nearby to Pinner, Hatch End & Northwood.
- Kitchen & toilet facilities
- Customer parking available to the front of the property.

#### Description

The premises comprises a self-contained retail unit of approximately 992 sqft. The unit has the benefit of a glazed shopfront, fitted toilet and kitchen facilities and a roller shutter (H:  $6.54 \times W$ : 8.59) located at the rear.

#### Location

The property is situated in a prominent parade of shops opposite Tesco's in Pinner Green. The shop benefits from a high level of passing traffic being situated at a busy junction and are equidistant between Northwood Hills and Pinner Metropolitan Line Stations.