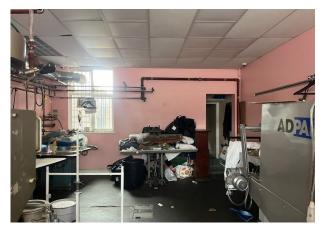

#### Description

The premises comprises a self-contained retail unit of approximately 992 sqft. The unit has the benefit of a glazed shopfront, fitted toilet and kitchen facilities and a roller shutter (H:  $6.54 \times W$ : 8.59) located at the rear.