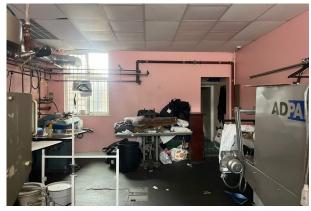

#### Description

The premises comprises a self-contained retail unit of approximately 992 sqft. The unit has the benefit of a glazed shopfront, fitted toilet and kitchen facilities and a roller shutter (H:  $6.54 \times W$ : 8.59) located at the rear.