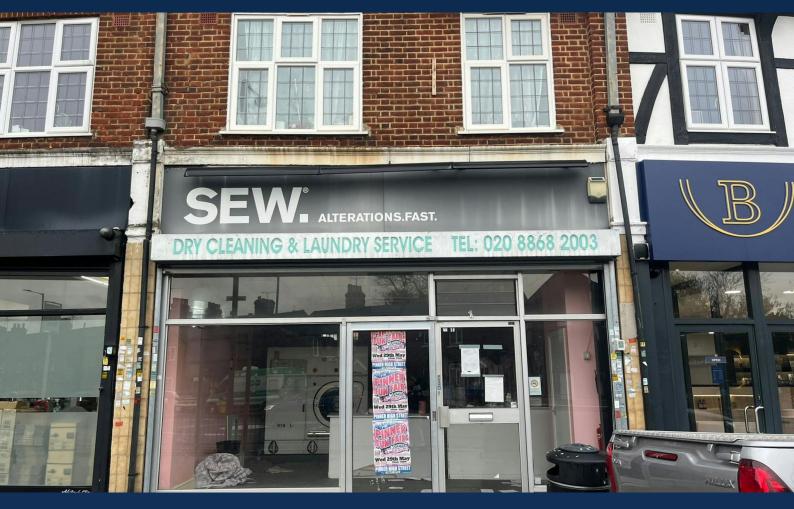

# Prominent Retail Unit - To Let

**992 sq ft** (92.16 sq m)

- Situated in a prominent position in Pinner Green opposite Tesco's supermarket.
- Nearby to Pinner, Hatch End & Northwood.
- Kitchen & toilet facilities
- Customer parking available to the front of the property.

#### Description

The premises comprises a self-contained retail unit of approximately 992 sqft. The unit has the benefit of a glazed shopfront, fitted toilet and kitchen facilities and a roller shutter (H:  $6.54 \times W$ : 8.59) located at the rear.

#### Location

The property is situated in a prominent parade of shops opposite Tesco's in Pinner Green. The shop benefits from a high level of passing traffic being situated at a busy junction and are equidistant between Northwood Hills and Pinner Metropolitan Line Stations.