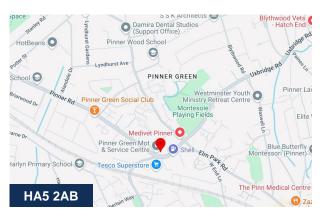

#### Location

The property is situated in a prominent parade of shops opposite Tesco's in Pinner Green. The shop benefits from a high level of passing traffic being situated at a busy junction and are equidistant between Northwood Hills and Pinner Metropolitan Line Stations.