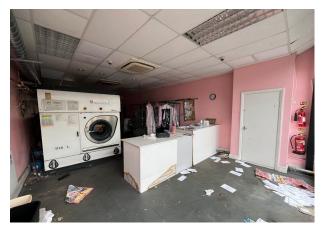

#### Description

The premises comprises a self-contained retail unit of approximately 992 sqft. The unit has the benefit of a glazed shopfront, fitted toilet and kitchen facilities and a roller shutter (H:  $6.54 \times W$ : 8.59) located at the rear.