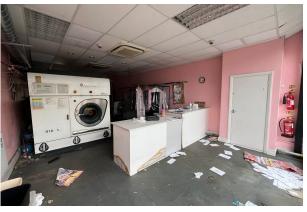

#### Description

The premises comprises a self-contained retail unit of approximately 992 sqft. The unit has the benefit of a glazed shopfront, fitted toilet and kitchen facilities and a roller shutter (H:  $6.54 \times W$ : 8.59) located at the rear.