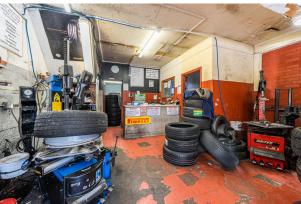

#### Description

The property comprises a freehold tyre workshop and a rear warehouse situated in a prominent position in Northwood. Northolt Tyres have traded from the site successfully for a number of years and have converted the ground-floor retail unit and first-floor former residential accommodation into a tyre store. There is a separate rear warehouse with ramps accessed via the service road which is included within the sale.

#### Accommodation

The accommodation comprises the following areas (NIA):

| Name                  | sq ft    | sq m   | Availability |
|-----------------------|----------|--------|--------------|
| Ground                | 645.75   | 59.99  | Available    |
| 1st                   | 509.95   | 47.38  | Available    |
| Unit - Rear Warehouse | 1,106.57 | 102.80 | Available    |
| Total                 | 2.262.27 | 210.17 |              |