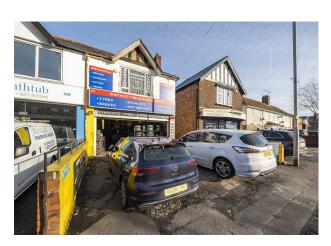

#### Description

The property comprises a freehold tyre workshop and a rear warehouse situated in a prominent position in Northwood. Northolt Tyres have traded from the site successfully for a number of years and have converted the ground-floor retail unit and first-floor former residential accommodation into a tyre store. There is a separate rear warehouse with ramps accessed via the service road which is included within the sale.

#### Location

The building fronts Pinner Road a main road linking Rickmansworth to Northwood and Pinner. The nearest Station is Northwood Hills Underground Station is 0.4 miles from the property. By road, the building is 7 miles from the M25 and 18 miles from central London.