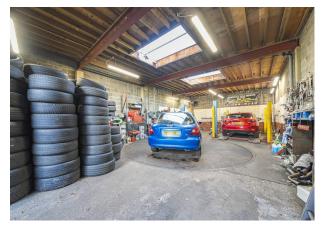

#### Description

The property comprises a freehold tyre workshop and a rear warehouse situated in a prominent position in Northwood. Northolt Tyres have traded from the site successfully for a number of years and have converted the ground-floor retail unit and first-floor former residential accommodation into a tyre store. There is a separate rear warehouse with ramps accessed via the service road which is included within the sale.

#### Accommodation

The accommodation comprises the following areas (NIA):

| Name                  | sq ft    | sq m   | Availability |
|-----------------------|----------|--------|--------------|
| Ground                | 645.75   | 59.99  | Available    |
| 1st                   | 509.95   | 47.38  | Available    |
| Unit - Rear Warehouse | 1,106.57 | 102.80 | Available    |
| Total                 | 2.262.27 | 210.17 |              |