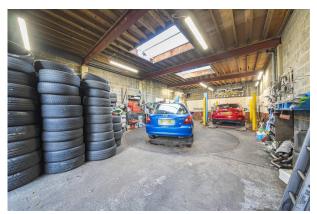

#### Description

The property comprises a freehold tyre workshop and a rear warehouse situated in a prominent position in Northwood. Northolt Tyres have traded from the site successfully for a number of years and have converted the ground-floor retail unit and first-floor former residential accommodation into a tyre store. There is a separate rear warehouse with ramps accessed via the service road which is included within the sale.

#### Accommodation

The accommodation comprises the following areas (NIA):

| Name                  | sq ft    | sq m   | Availability |
|-----------------------|----------|--------|--------------|
| Ground                | 645.75   | 59.99  | Available    |
| 1st                   | 509.95   | 47.38  | Available    |
| Unit - Rear Warehouse | 1,106.57 | 102.80 | Available    |
| Total                 | 2.262.27 | 210.17 |              |