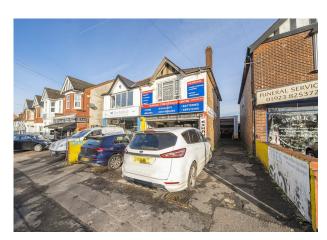

#### Description

The property comprises a freehold tyre workshop and a rear warehouse situated in a prominent position in Northwood. Northolt Tyres have traded from the site successfully for a number of years and have converted the ground-floor retail unit and first-floor former residential accommodation into a tyre store. There is a separate rear warehouse with ramps accessed via the service road which is included within the sale.

#### Location

The building fronts Pinner Road a main road linking Rickmansworth to Northwood and Pinner. The nearest Station is Northwood Hills Underground Station is 0.4 miles from the property. By road, the building is 7 miles from the M25 and 18 miles from central London.