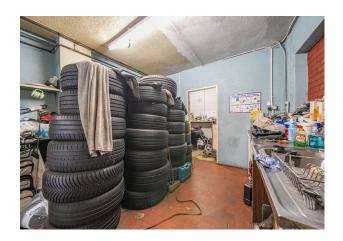

#### Description

The property comprises a freehold tyre workshop and a rear warehouse situated in a prominent position in Northwood. Northolt Tyres have traded from the site successfully for a number of years and have converted the ground-floor retail unit and first-floor former residential accommodation into a tyre store. There is a separate rear warehouse with ramps accessed via the service road which is included within the sale.

#### Accommodation

The accommodation comprises the following areas (NIA):

| Name                  | sq ft    | sq m   | Availability |
|-----------------------|----------|--------|--------------|
| Ground                | 645.75   | 59.99  | Available    |
| 1st                   | 509.95   | 47.38  | Available    |
| Unit - Rear Warehouse | 1,106.57 | 102.80 | Available    |
| Total                 | 2.262.27 | 210.17 |              |