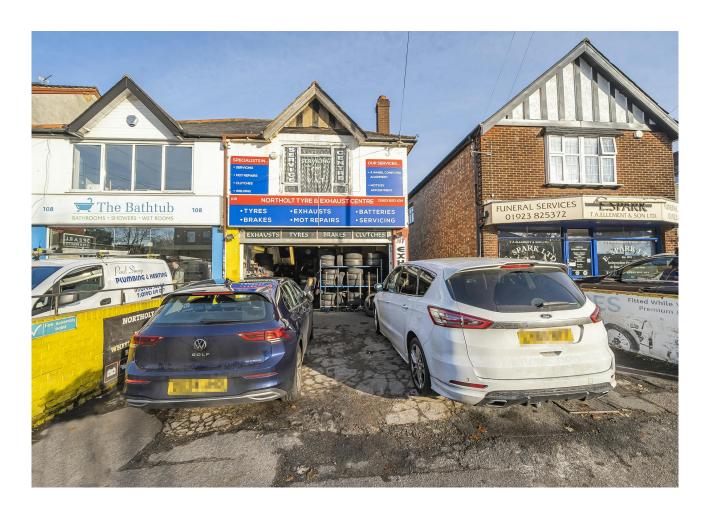

## 106 Pinner Road

Northwood, HA6 1BS

# Freehold Tyre Workshop & Warehouse - For Sale

2,481 sq ft

(230.49 sq m)

- Rarely available tyre workshop
   & separate fitted garage.
- Existing business trading for a number of years.
- Tyre store to front.
- Separate rear warehouse with ramps & turning circle.
- Excellent location.

#### Description

The property comprises a freehold tyre workshop and a rear warehouse situated in a prominent position in Northwood. Northolt Tyres have traded from the site successfully for a number of years and have converted the ground-floor retail unit and first-floor former residential accommodation into a tyre store. There is a separate rear warehouse with ramps accessed via the service road which is included within the sale.

#### Location

The building fronts Pinner Road a main road linking Rickmansworth to Northwood and Pinner. The nearest Station is Northwood Hills Underground Station is 0.4 miles from the property. By road, the building is 7 miles from the M25 and 18 miles from central London.