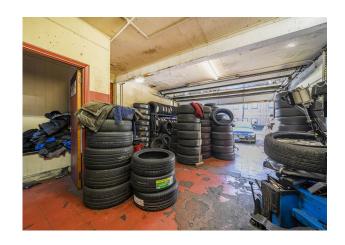

#### Description

The property comprises a freehold tyre workshop and a rear warehouse situated in a prominent position in Northwood. Northolt Tyres have traded from the site successfully for a number of years and have converted the ground-floor retail unit and first-floor former residential accommodation into a tyre store. There is a separate rear warehouse with ramps accessed via the service road which is included within the sale.

#### Accommodation

The accommodation comprises the following areas (NIA):

| Name                  | sq ft    | sq m   | Availability |
|-----------------------|----------|--------|--------------|
| Ground                | 645.75   | 59.99  | Available    |
| 1st                   | 509.95   | 47.38  | Available    |
| Unit - Rear Warehouse | 1,106.57 | 102.80 | Available    |
| Total                 | 2.262.27 | 210.17 |              |