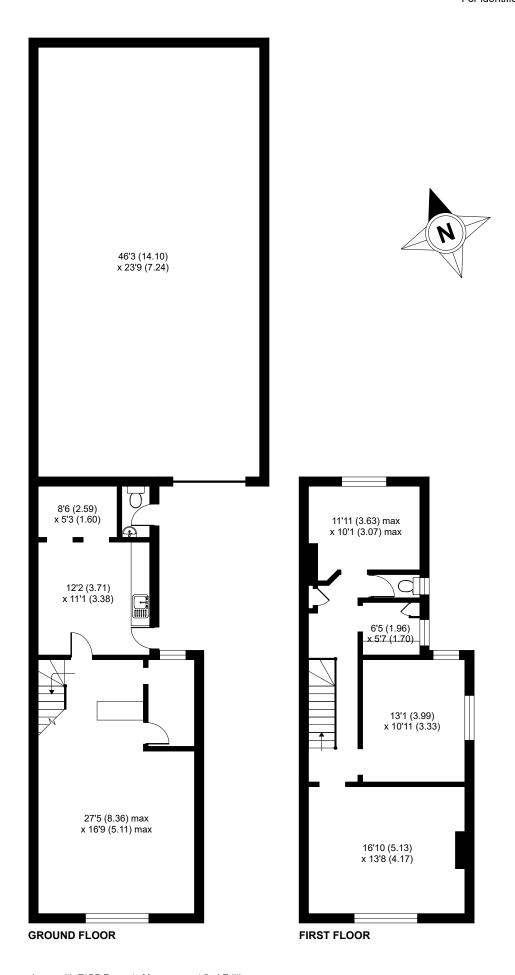

#### Accommodation

The accommodation comprises the following areas (NIA):

| Name                  | sq ft    | sq m   | Availability |
|-----------------------|----------|--------|--------------|
| Ground                | 645.75   | 59.99  | Available    |
| 1st                   | 509.95   | 47.38  | Available    |
| Unit - Rear Warehouse | 1,106.57 | 102.80 | Available    |
| Total                 | 2.262.27 | 210.17 |              |

## Pinner Road, Northwood, HA6

Approximate Area = 2481 sq ft / 230.4 sq m
For identification only - Not to scale