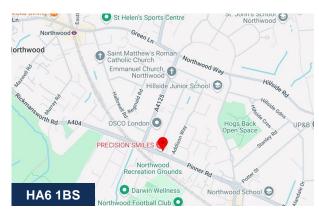

#### Location

The building fronts Pinner Road a main road linking Rickmansworth to Northwood and Pinner. The nearest Station is Northwood Hills Underground Station is 0.4 miles from the property. By road, the building is 7 miles from the M25 and 18 miles from central London.