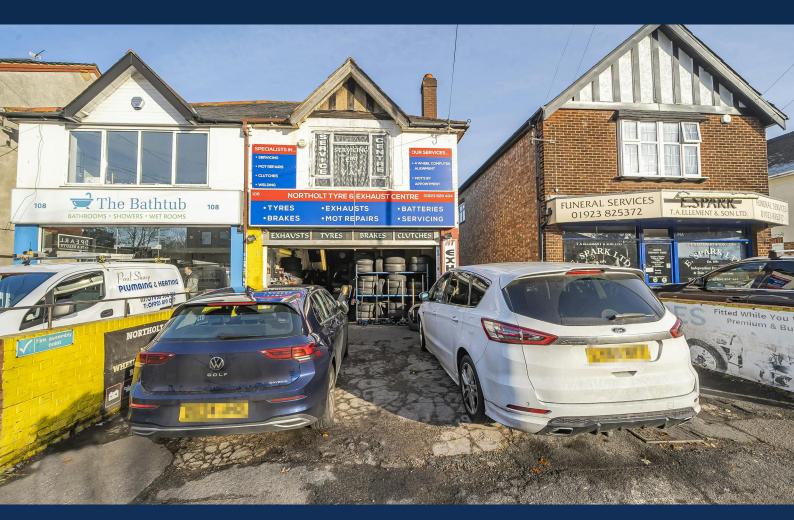

## 106 Pinner Road

Northwood, HA6 1BS

# Freehold Tyre Workshop & Warehouse - For Sale

2,481 sq ft

(230.49 sq m)

- Rarely available tyre workshop
   & separate fitted garage.
- Existing business trading for a number of years.
- Tyre store to front.
- Separate rear warehouse with ramps & turning circle.
- Excellent location.

#### Description

The property comprises a freehold tyre workshop and a rear warehouse situated in a prominent position in Northwood. Northolt Tyres have traded from the site successfully for a number of years and have converted the ground-floor retail unit and first-floor former residential accommodation into a tyre store. There is a separate rear warehouse with ramps accessed via the service road which is included within the sale.