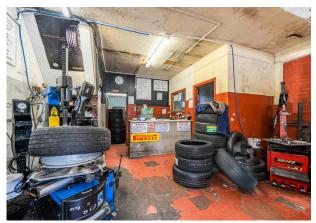

#### Description

The property comprises a freehold tyre workshop and a rear warehouse situated in a prominent position in Northwood. Northolt Tyres have traded from the site successfully for a number of years and have converted the ground-floor retail unit and first-floor former residential accommodation into a tyre store. There is a separate rear warehouse with ramps accessed via the service road which is included within the sale.

#### Accommodation

The accommodation comprises the following areas (NIA):

| Name                  | sq ft    | sq m   | Availability |
|-----------------------|----------|--------|--------------|
| Ground                | 645.75   | 59.99  | Available    |
| 1st                   | 509.95   | 47.38  | Available    |
| Unit - Rear Warehouse | 1,106.57 | 102.80 | Available    |
| Total                 | 2.262.27 | 210.17 |              |