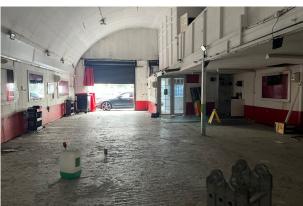

# **Light Industrial unit**

1,996 sq ft (185.43 sq m)

- 2x Roller shutters
- Reception / welcome area
- Mezzanine comprising 426 sqft
- W/C facilities
- Large open plan unit
- Prominent position on Staples Corner roundabout

### Description

The premises comprises an open plan ground floor industrial unit of 1,570 sqft on ground floor with a mezzanine comprising 426 sqft. The unit was previously used as a workshop and benefits from a partitioned reception area, 1x electric roller shutter, 1x manual roller shutter, W/Cs, first floor office space and demised parking to the front of the unit.

### Accommodation

The accommodation comprises the following areas:

| Name      | sq ft | sq m   | Availability |
|-----------|-------|--------|--------------|
| Ground    | 1,570 | 145.86 | Available    |
| Mezzanine | 426   | 39.58  | Available    |
| Total     | 1,996 | 185.44 |              |