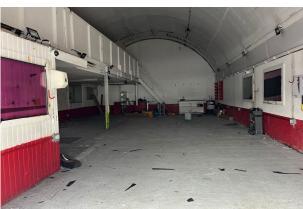

# **Light Industrial unit**

1,996 sq ft (185.43 sq m)

- 2x Roller shutters
- Reception / welcome area
- Mezzanine comprising 426 sqft
- W/C facilities
- Large open plan unit
- Prominent position on Staples Corner roundabout

### Description

The premises comprises an open plan ground floor industrial unit of 1,570 sqft on ground floor with a mezzanine comprising 426 sqft. The unit was previously used as a workshop and benefits from a partitioned reception area, 1x electric roller shutter, 1x manual roller shutter, W/Cs, first floor office space and demised parking to the front of the unit.

### Accommodation

The accommodation comprises the following areas:

| Name      | sq ft | sq m   | Availability |
|-----------|-------|--------|--------------|
| Ground    | 1,570 | 145.86 | Available    |
| Mezzanine | 426   | 39.58  | Available    |
| Total     | 1,996 | 185.44 |              |