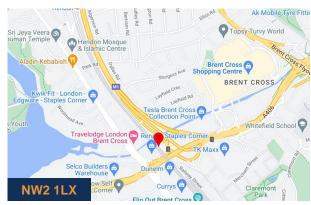

### Location

1 Adrian Avenue is located in a prominent position on Staples Corner which is a major road junction in North West London providing direct access to the A406 North Circular and the M1 motorway.

Nearby train stations include Cricklewood (2.0 miles) and Hendon (1.2 miles) which are both on the Midland Main Line and Brent Cross Underground Station (1.2 miles) which is served by the Northern Line.

Brent Cross shopping center is within close proximity to the premises where there are an abundance of shops, restaurants and leisure.