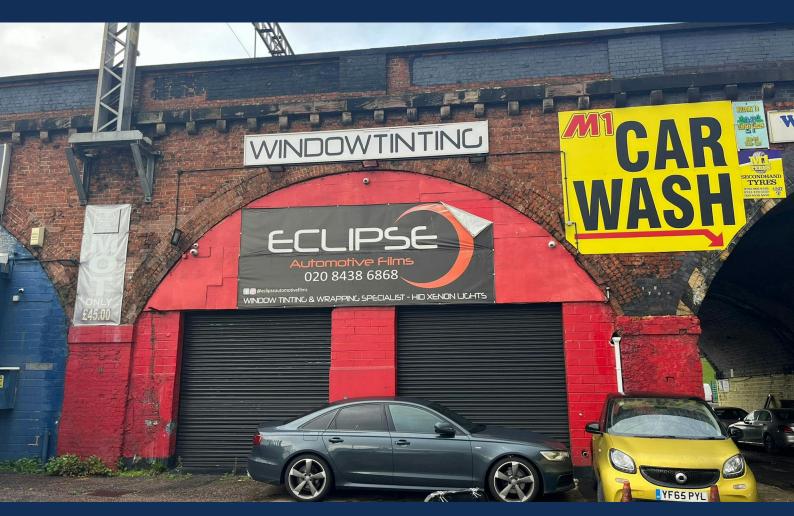

1 Adrian Avenue London, NW2 1LX

# **Light Industrial unit**

1,996 sq ft (185.43 sq m)

- 2x Roller shutters
- Reception / welcome area
- Mezzanine comprising 426 sqft
- W/C facilities
- Large open plan unit
- Prominent position on Staples Corner roundabout

### Description

The premises comprises an open plan ground floor industrial unit of 1,570 sqft on ground floor with a mezzanine comprising 426 sqft. The unit was previously used as a workshop and benefits from a partitioned reception area, 1x electric roller shutter, 1x manual roller shutter, W/Cs, first floor office space and demised parking to the front of the unit.