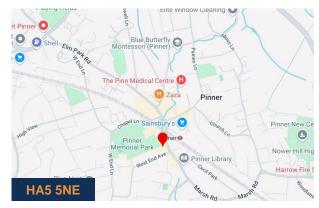

#### Location

The premises are located on the west side of Marsh Road, Pinner, close to Pinner Underground Station (Met Line) offering easy access to the West End and City. The building is close to Pinner villages' historic High Street providing numerous restaurants and high-class retailers. There is an abundance of shops in the town including Marks and Spencer and Sainsburys. Immediately to the rear of the building is Chapel Lane public car park and Pinner Park with a delightful view.