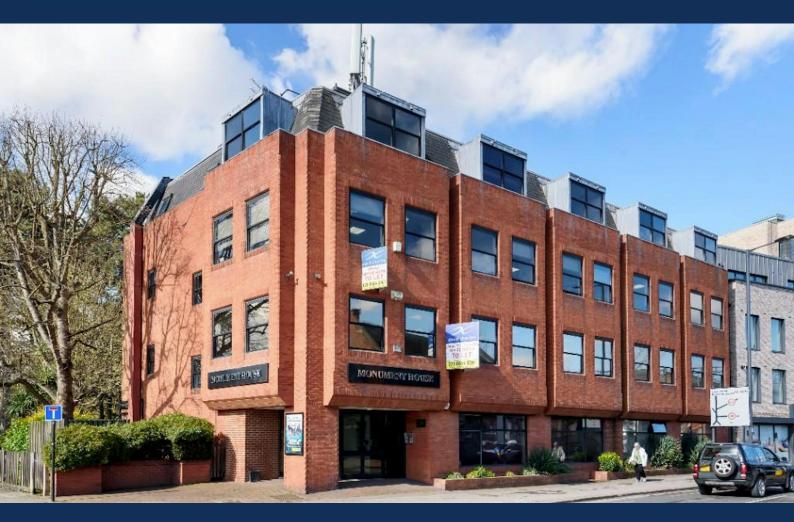

Monument House, 215 Marsh Road, Pinner, Middlesex Pinner, HA5 5NE

## **Description**

The building has a prestigious entrance with an automatic passenger lift. The offices have the benefit of comfort cooling, suspended ceilings, carpets and double glazing. There is a shared kitchen and toilet facilities on each floor and parking is available by separate arrangement. The building has an EPC rating within B and D.