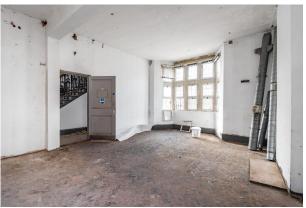

#### Description

The building comprises of the former Harrow & Wealdstone Police Station designed by John Dixon Butler in 1907. The premises comprises of a central staircase core, and 3 good size rooms. The premises are predominantly shell & core ready for tenants fit out. The restaurant unit has an outdoor area that could be used to create outdoor seating.