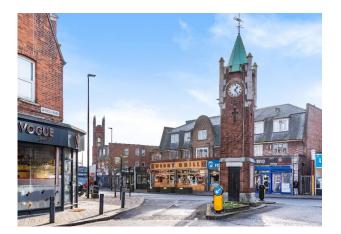

# Mixed use premises - To Let

**1,666 sq ft** (154.78 sq m)

- Situated beneath a stunning new residential development.
- 1,666 sqft Café / Restaurant over ground and first floor with outdoor seating area.
- Situated a short walk from Harrow & Wealdstone Station.

#### Location

The premises are located within the Wealdstone area of the London Borough of Harrow which is currently undergoing significant regeneration. Nearby retailers include Boots, Iceland, Santander, Halifax and Asda. A number of bus routes pass the property and Harrow & Wealdstone Overground & Undergound station is 0.4 miles from the property.