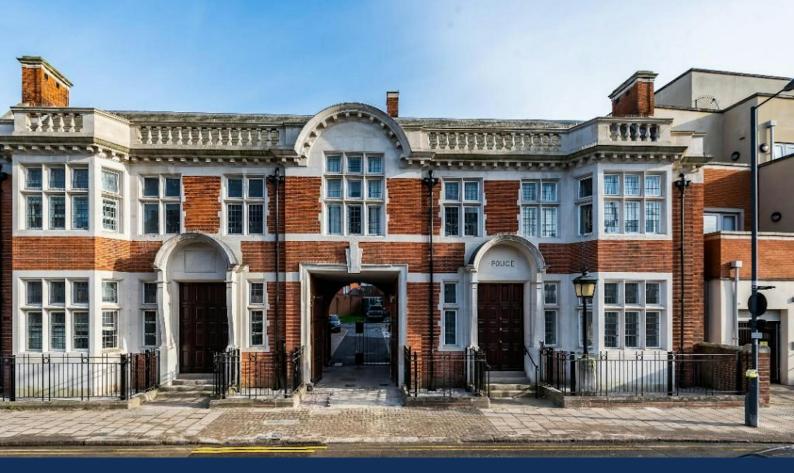

#### Description

The building comprises of the former Harrow & Wealdstone Police Station designed by John Dixon Butler in 1907. The premises comprises of a central staircase core, and 3 good size rooms. The premises are predominantly shell & core ready for tenants fit out. The restaurant unit has an outdoor area that could be used to create outdoor seating.