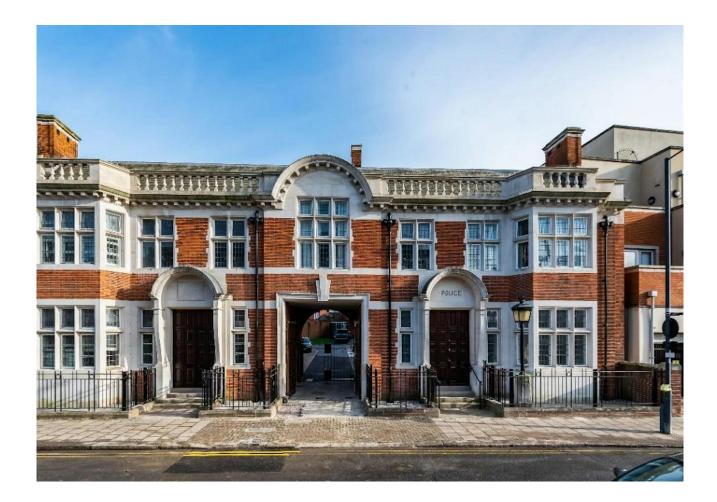

#### Description

The building comprises of the former Harrow & Wealdstone Police Station designed by John Dixon Butler in 1907. The premises comprises of a central staircase core, and 3 good size rooms. The premises are predominantly shell & core ready for tenants fit out. The restaurant unit has an outdoor area that could be used to create outdoor seating.