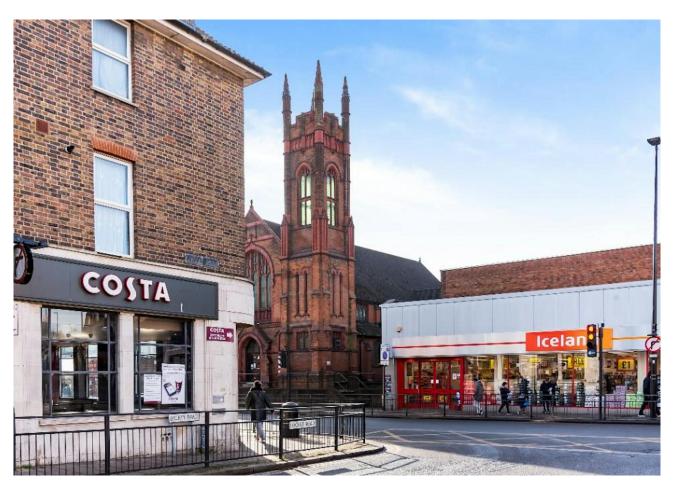

#### Location

The premises are located within the Wealdstone area of the London Borough of Harrow which is currently undergoing significant regeneration. Nearby retailers include Boots, Iceland, Santander, Halifax and Asda. A number of bus routes pass the property and Harrow & Wealdstone Overground & Undergound station is 0.4 miles from the property.