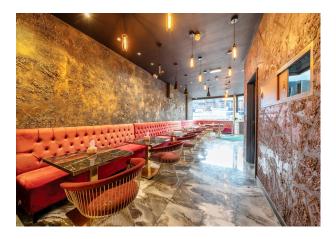

# Fully fitted restaurant / Shisha lounge – Lease For Sale

**2,710 sq ft** (251.77 sq m)

- Fully fitted throughout with substantial extension to the rear.
- Shisha Lounge with open top automated roof.
- Restaurant to the front.
- Substantial fit out ready for immediate occupation.
- Long term lease.

#### Description

The premises comprise a fully fitted restaurant/shisha lounge situated on the corner of High Road & Spencer Road. The premises have undergone a substantial fit-out by the current owners and present a rare opportunity to acquire an existing shisha/restaurant.