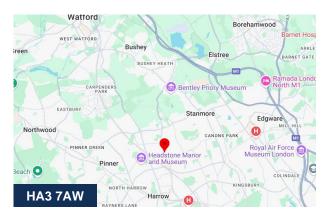

#### Location

The premises are located within 0.3 miles of Harrow & Wealdstone Station which provides links into London Euston in 13 minutes. Harrow & Wealdstone is undergoing significant regeneration and is home to a number of local and national retailers.