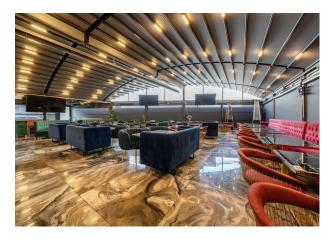

# Fully fitted restaurant / Shisha lounge – Lease For Sale

**2,710 sq ft** (251.77 sq m)

- Fully fitted throughout with substantial extension to the rear.
- Shisha Lounge with open top automated roof.
- Restaurant to the front.
- Substantial fit out ready for immediate occupation.
- Long term lease.

#### Description

The premises comprise a fully fitted restaurant/shisha lounge situated on the corner of High Road & Spencer Road. The premises have undergone a substantial fit-out by the current owners and present a rare opportunity to acquire an existing shisha/restaurant.