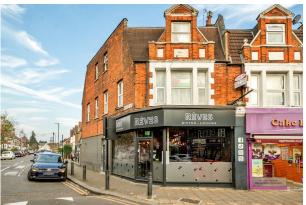

## TO LET

**136 High Street** Harrow, HA3 7AW

### 136 High Street, Harrow, HA3 7AW

#### Description

The premises comprise a fully fitted restaurant/shisha lounge situated on the corner of High Road & Spencer Road. The premises have undergone a substantial fit-out by the current owners and present a rare opportunity to acquire an existing shisha/restaurant.