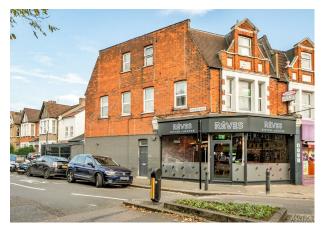

### 136 High Street, Harrow, HA3 7AW

#### Description

The premises comprise a fully fitted restaurant/shisha lounge situated on the corner of High Road & Spencer Road. The premises have undergone a substantial fit-out by the current owners and present a rare opportunity to acquire an existing shisha/restaurant.