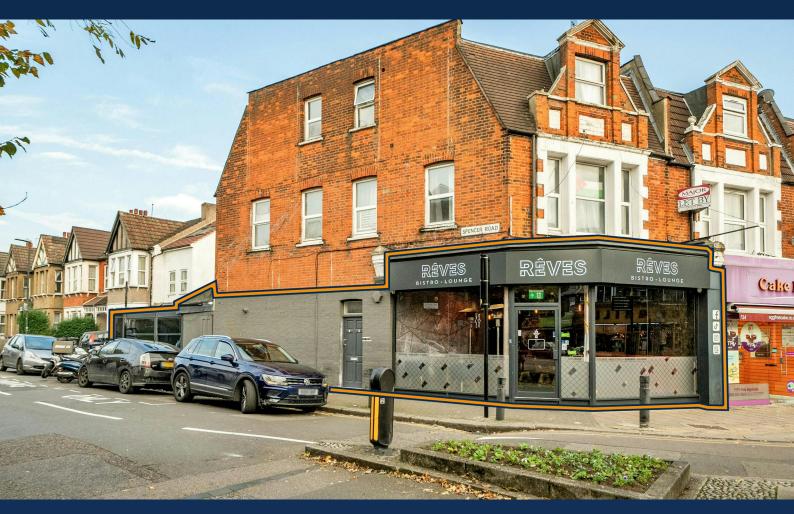

## TO LET

**136 High Street** Harrow, HA3 7AW

# Fully fitted restaurant / Shisha lounge – Lease For Sale

**2,710 sq ft** (251.77 sq m)

- Fully fitted throughout with substantial extension to the rear.
- Shisha Lounge with open top automated roof.
- Restaurant to the front.
- Substantial fit out ready for immediate occupation.
- Long term lease.

### 136 High Street, Harrow, HA3 7AW

#### Description

The premises comprise a fully fitted restaurant/shisha lounge situated on the corner of High Road & Spencer Road. The premises have undergone a substantial fit-out by the current owners and present a rare opportunity to acquire an existing shisha/restaurant.