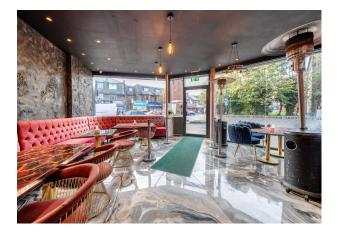

# Fully fitted restaurant / Shisha lounge – Lease For Sale

**2,710 sq ft** (251.77 sq m)

- Fully fitted throughout with substantial extension to the rear.
- Shisha Lounge with open top automated roof.
- Restaurant to the front.
- Substantial fit out ready for immediate occupation.
- Long term lease.

#### Description

The premises comprise a fully fitted restaurant/shisha lounge situated on the corner of High Road & Spencer Road. The premises have undergone a substantial fit-out by the current owners and present a rare opportunity to acquire an existing shisha/restaurant.