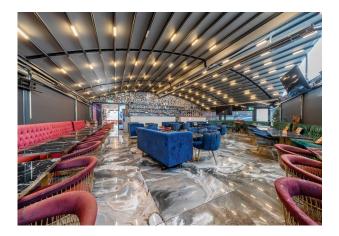

# Fully fitted restaurant / Shisha lounge – Lease For Sale

**2,710 sq ft** (251.77 sq m)

- Fully fitted throughout with substantial extension to the rear.
- Shisha Lounge with open top automated roof.
- Restaurant to the front.
- Substantial fit out ready for immediate occupation.
- Long term lease.

#### Description

The premises comprise a fully fitted restaurant/shisha lounge situated on the corner of High Road & Spencer Road. The premises have undergone a substantial fit-out by the current owners and present a rare opportunity to acquire an existing shisha/restaurant.