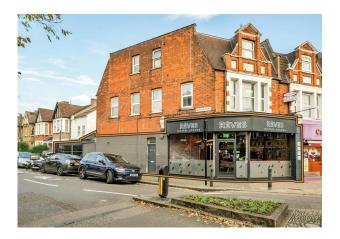

## TO LET

**136 High Street** Harrow, HA3 7AW

### 136 High Street, Harrow, HA3 7AW

#### Description

The premises comprise a fully fitted restaurant/shisha lounge situated on the corner of High Road & Spencer Road. The premises have undergone a substantial fit-out by the current owners and present a rare opportunity to acquire an existing shisha/restaurant.

#### Location

The premises are located within 0.3 miles of Harrow & Wealdstone Station which provides links into London Euston in 13 minutes. Harrow & Wealdstone is undergoing significant regeneration and is home to a number of local and national retailers.