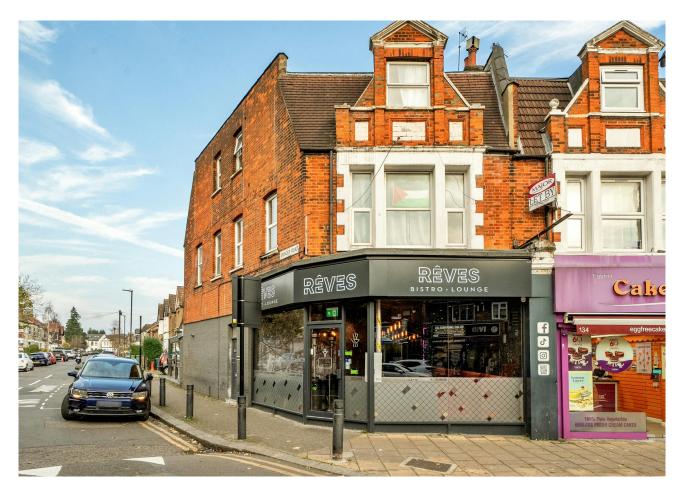

## TO LET

**136 High Street** Harrow, HA3 7AW

### 136 High Street, Harrow, HA3 7AW

#### Description

The premises comprise a fully fitted restaurant/shisha lounge situated on the corner of High Road & Spencer Road. The premises have undergone a substantial fit-out by the current owners and present a rare opportunity to acquire an existing shisha/restaurant.

#### Location

The premises are located within 0.3 miles of Harrow & Wealdstone Station which provides links into London Euston in 13 minutes. Harrow & Wealdstone is undergoing significant regeneration and is home to a number of local and national retailers.