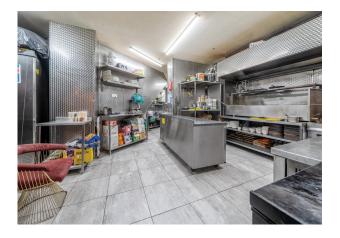

# Fully fitted restaurant / Shisha lounge – Lease For Sale

**2,710 sq ft** (251.77 sq m)

- Fully fitted throughout with substantial extension to the rear.
- Shisha Lounge with open top automated roof.
- Restaurant to the front.
- Substantial fit out ready for immediate occupation.
- Long term lease.

#### Description

The premises comprise a fully fitted restaurant/shisha lounge situated on the corner of High Road & Spencer Road. The premises have undergone a substantial fit-out by the current owners and present a rare opportunity to acquire an existing shisha/restaurant.

#### Accommodation

The accommodation comprises the following areas:

| Name   | sq ft | sq m   | Availability |
|--------|-------|--------|--------------|
| Ground | 2,710 | 251.77 | Available    |
| Total  | 2,710 | 251.77 |              |