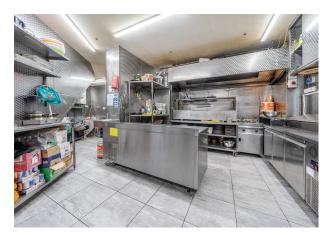

# Fully fitted restaurant / Shisha lounge – Lease For Sale

**2,710 sq ft** (251.77 sq m)

- Fully fitted throughout with substantial extension to the rear.
- Shisha Lounge with open top automated roof.
- Restaurant to the front.
- Substantial fit out ready for immediate occupation.
- Long term lease.

#### Description

The premises comprise a fully fitted restaurant/shisha lounge situated on the corner of High Road & Spencer Road. The premises have undergone a substantial fit-out by the current owners and present a rare opportunity to acquire an existing shisha/restaurant.

#### Accommodation

The accommodation comprises the following areas:

| Name   | sq ft | sq m   | Availability |
|--------|-------|--------|--------------|
| Ground | 2,710 | 251.77 | Available    |
| Total  | 2,710 | 251.77 |              |