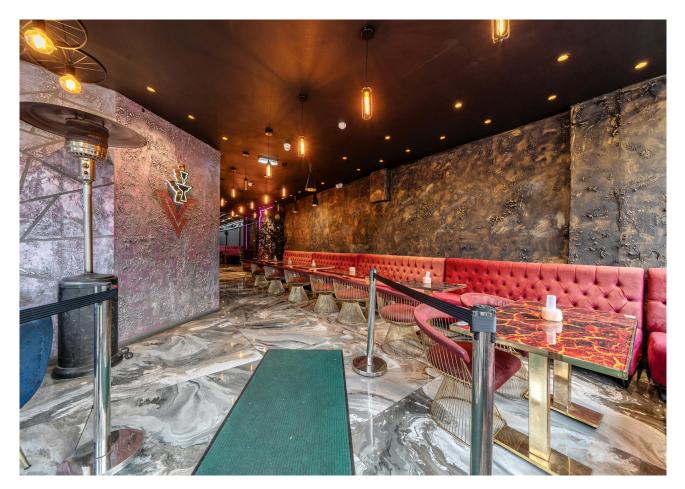

# Fully fitted restaurant / Shisha lounge – Lease For Sale

**2,710 sq ft** (251.77 sq m)

- Fully fitted throughout with substantial extension to the rear.
- Shisha Lounge with open top automated roof.
- Restaurant to the front.
- Substantial fit out ready for immediate occupation.
- Long term lease.

#### Description

The premises comprise a fully fitted restaurant/shisha lounge situated on the corner of High Road & Spencer Road. The premises have undergone a substantial fit-out by the current owners and present a rare opportunity to acquire an existing shisha/restaurant.