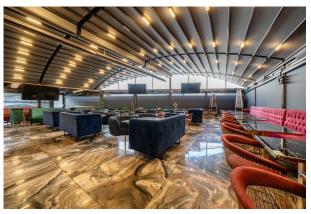

# Fully fitted restaurant / Shisha lounge – Lease For Sale

**2,710 sq ft** (251.77 sq m)

- Fully fitted throughout with substantial extension to the rear.
- Shisha Lounge with open top automated roof.
- Restaurant to the front.
- Substantial fit out ready for immediate occupation.
- Long term lease.

#### Description

The premises comprise a fully fitted restaurant/shisha lounge situated on the corner of High Road & Spencer Road. The premises have undergone a substantial fit-out by the current owners and present a rare opportunity to acquire an existing shisha/restaurant.