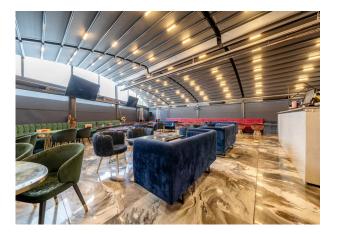

# Fully fitted restaurant / Shisha lounge – Lease For Sale

**2,710 sq ft** (251.77 sq m)

- Fully fitted throughout with substantial extension to the rear.
- Shisha Lounge with open top automated roof.
- Restaurant to the front.
- Substantial fit out ready for immediate occupation.
- Long term lease.

#### Description

The premises comprise a fully fitted restaurant/shisha lounge situated on the corner of High Road & Spencer Road. The premises have undergone a substantial fit-out by the current owners and present a rare opportunity to acquire an existing shisha/restaurant.