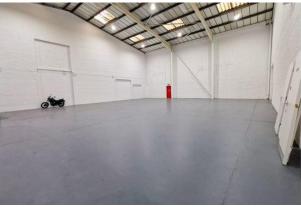

#### Description

Apex Industrial Estate comprises of 4 units and benefits from an open plan layout with ancillary offices serving the ground floor. Access is gained via a full height roller shutter door and dedicated loading bay. Allocated car parking spaces are situated to the front of the premises.