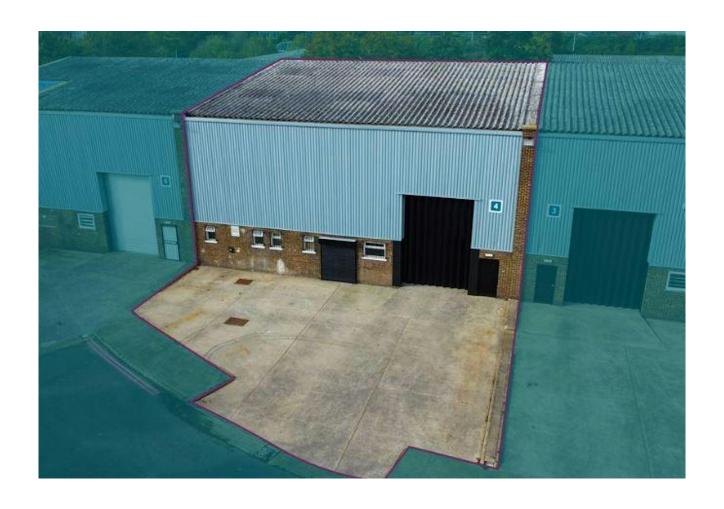

Unit 4, Apex Industrial Estate, Hythe Road, London London, NW10 6RT

# **Warehouse Unit To Let**

4,901 sq ft

(455.32 sq m)

- Full height loading shutter door
- Clear open plan layout
- Flexible terms
- Close proximity to Central London
- 3 phase power
- Concrete floor
- 7m eaves raising to 9.5m

#### Description

Apex Industrial Estate comprises of 4 units and benefits from an open plan layout with ancillary offices serving the ground floor. Access is gained via a full height roller shutter door and dedicated loading bay. Allocated car parking spaces are situated to the front of the premises.