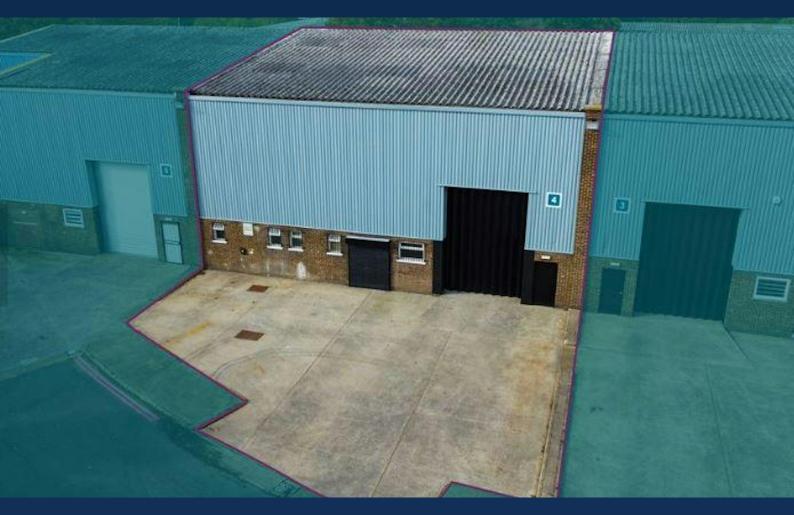

Unit 4, Apex Industrial Estate, Hythe Road, London London, NW10 6RT

# **Warehouse Unit To Let**

4,901 sq ft

(455.32 sq m)

- Full height loading shutter door
- Clear open plan layout
- Flexible terms
- Close proximity to Central London
- 3 phase power
- Concrete floor
- 7m eaves raising to 9.5m

#### Description

Apex Industrial Estate comprises of 4 units and benefits from an open plan layout with ancillary offices serving the ground floor. Access is gained via a full height roller shutter door and dedicated loading bay. Allocated car parking spaces are situated to the front of the premises.