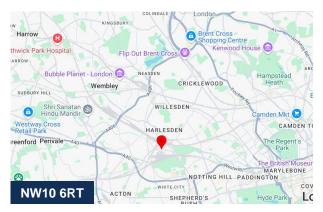

#### Location

Apex Industrial Estate is located in Park Royal and is accessed via the A40 with excellent links to major motorways and Willesden Junction and White City Train Stations being close by.