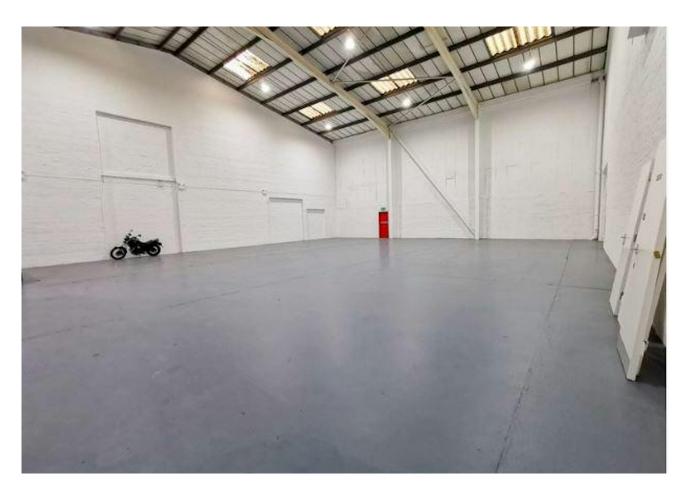

# **Warehouse Unit To Let**

4,901 sq ft

(455.32 sq m)

- Full height loading shutter door
- Clear open plan layout
- Flexible terms
- Close proximity to Central London
- 3 phase power
- Concrete floor
- 7m eaves raising to 9.5m

#### Description

Apex Industrial Estate comprises of 4 units and benefits from an open plan layout with ancillary offices serving the ground floor. Access is gained via a full height roller shutter door and dedicated loading bay. Allocated car parking spaces are situated to the front of the premises.