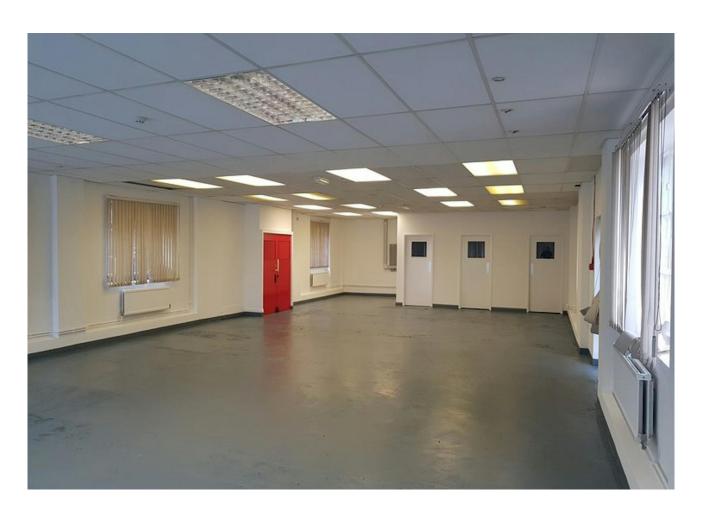

## Description

The premises comprise a ground floor warehouse with offices. The unit has the benefit of three phase power, concrete floor, dedicated parking, 2,6m eaves height and kitchen & toilet facilities.