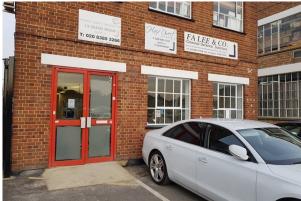

## Description

The premises comprise a ground floor warehouse with offices. The unit has the benefit of three phase power, concrete floor, dedicated parking, 2,6m eaves height and kitchen & toilet facilities.