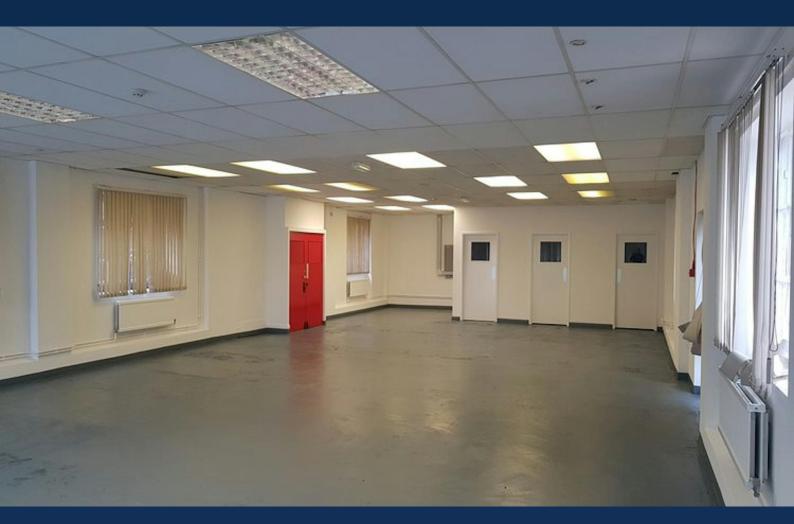

## Description

The premises comprise a ground floor warehouse with offices. The unit has the benefit of three phase power, concrete floor, dedicated parking, 2,6m eaves height and kitchen & toilet facilities.