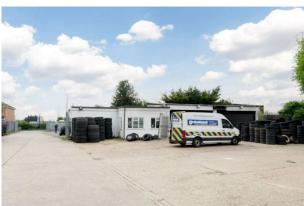

343 Hatton Road, Bedfont, Middlesex Middlesex, TW14 9QS

Comprising land and buildings of approx. 0.63 acres and 14,604 sqft

14,604 sq ft (1,356.76 sq m)

- Future development potential STPP
- Entirely let to Universal Tyre Company (Deptford) Limited, wholly owned subsidiary of Halfords Group PLC
- Located approx. 1.5 miles from Heathrow airport
- Close proximity to Heathrow Airport Cargo Terminal
- 16 Miles west of Central London
- VAT is not applicable

The site comprises of land and buildings of approx. 0.63 acres and 14,604 sqft and there is potential for future development subject to planning permission.

Current Income: £95,000.00 per annum