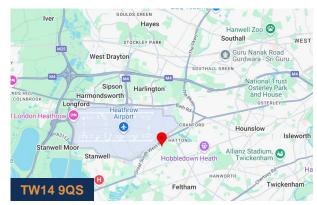

#### Location

The property is located on the North side of Hatton Road in Bedfont and is situated just 1.5 miles from Heathrow airport. The site is easily accessible to the A30 which provide links to Bedfont and Staines and the M3, M4 & M25 motorways.