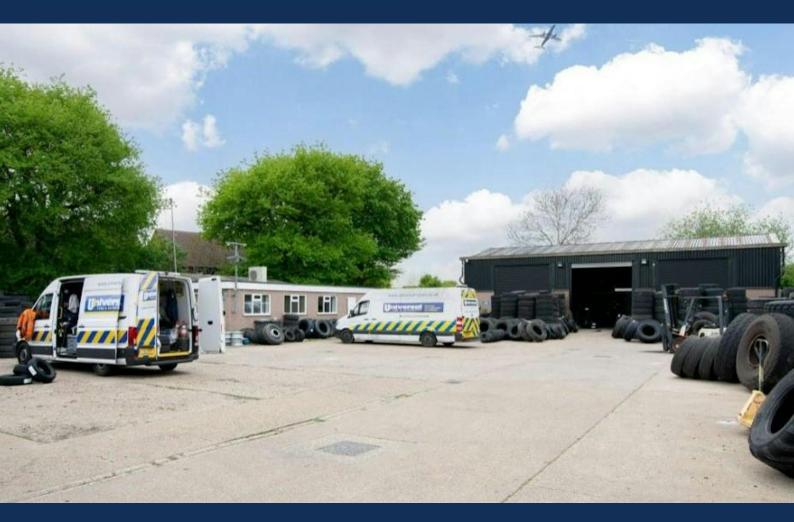

343 Hatton Road, Bedfont, Middlesex Middlesex, TW14 9QS

Comprising land and buildings of approx. 0.63 acres and 14,604 sqft

14,604 sq ft (1,356.76 sq m)

- Future development potential STPP
- Entirely let to Universal Tyre Company (Deptford) Limited, wholly owned subsidiary of Halfords Group PLC
- Located approx. 1.5 miles from Heathrow airport
- Close proximity to Heathrow Airport Cargo Terminal
- 16 Miles west of Central London
- VAT is not applicable

The site comprises of land and buildings of approx. 0.63 acres and 14,604 sqft and there is potential for future development subject to planning permission.

Current Income: £95,000.00 per annum

The site is situated in a predominantly residential area although nearby occupiers are Sixt, Air France KLM and Duke of Wellington Pub.