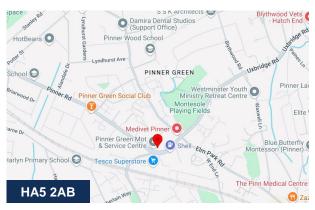

### Location

The property is situated in a prominent parade of shops opposite Tesco's in Pinner Green. The shop benefits from a high level of passing traffic being situated at a busy junction and are equidistant between Northwood Hills and Pinner Metropolitan Line Stations.