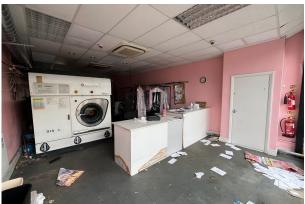

# Description

The premises comprises a self-contained retail unit of approximately 992 sqft. The unit has the benefit of a glazed shopfront, fitted toilet and kitchen facilities and a roller shutter (H:  $6.54 \times W$ : 8.59) located at the rear.