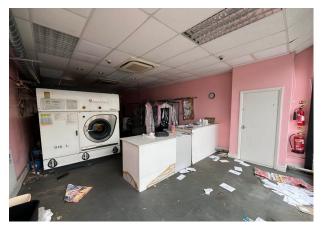

# Description

The premises comprises a self-contained retail unit of approximately 992 sqft. The unit has the benefit of a glazed shopfront, fitted toilet and kitchen facilities and a roller shutter (H:  $6.54 \times W$ : 8.59) located at the rear.

## Accommodation

The accommodation comprises the following areas:

| Name   | sq ft | sq m  | Availability |
|--------|-------|-------|--------------|
| Ground | 992   | 92.16 | Available    |
| Total  | 992   | 92.16 |              |