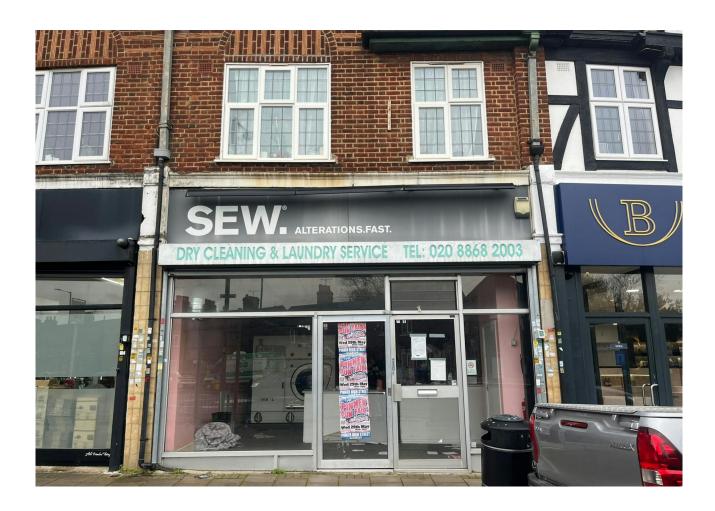

# Prominent Retail Unit - To Let

992 sq ft

(92.16 sq m)

- Situated in a prominent position in Pinner Green opposite Tesco's supermarket.
- Nearby to Pinner, Hatch End & Northwood.
- Kitchen & toilet facilities
- Customer parking available to the front of the property.

# Description

The premises comprises a self-contained retail unit of approximately 992 sqft. The unit has the benefit of a glazed shopfront, fitted toilet and kitchen facilities and a roller shutter (H:  $6.54 \times W$ : 8.59) located at the rear.

### Location

The property is situated in a prominent parade of shops opposite Tesco's in Pinner Green. The shop benefits from a high level of passing traffic being situated at a busy junction and are equidistant between Northwood Hills and Pinner Metropolitan Line Stations.