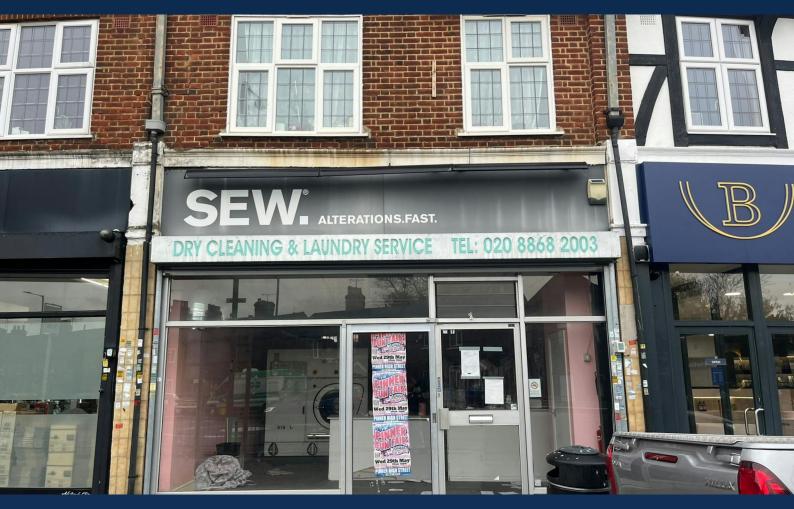

# 70 Pinner Green

Pinner, HA5 2AB

# Prominent Retail Unit - To Let

992 sq ft

(92.16 sq m)

- Situated in a prominent position in Pinner Green opposite Tesco's supermarket.
- Nearby to Pinner, Hatch End & Northwood.
- Kitchen & toilet facilities
- Customer parking available to the front of the property.

# Description

The premises comprises a self-contained retail unit of approximately 992 sqft. The unit has the benefit of a glazed shopfront, fitted toilet and kitchen facilities and a roller shutter (H:  $6.54 \times W$ : 8.59) located at the rear.