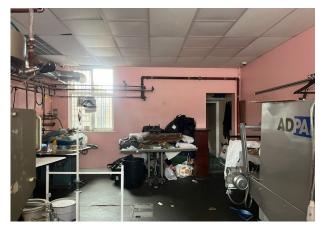

# Description

The premises comprises a self-contained retail unit of approximately 992 sqft. The unit has the benefit of a glazed shopfront, fitted toilet and kitchen facilities and a roller shutter (H:  $6.54 \times W$ : 8.59) located at the rear.

## Accommodation

The accommodation comprises the following areas:

| Name   | sq ft | sq m  | Availability |
|--------|-------|-------|--------------|
| Ground | 992   | 92.16 | Available    |
| Total  | 992   | 92.16 |              |