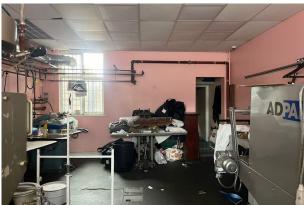

# Description

The premises comprises a self-contained retail unit of approximately 992 sqft. The unit has the benefit of a glazed shopfront, fitted toilet and kitchen facilities and a roller shutter (H:  $6.54 \times W$ : 8.59) located at the rear.