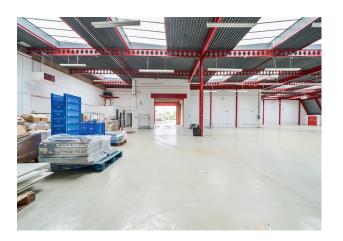

# **Unit 1, Westpoint Trading Estate**

London, W3 ORA

Light industrial / warehouse building of steel frame construction with office accommodation on the first & second floors.

11,565 sq ft

(1,074.42 sq m)

#### Description

The property comprises a light industrial/warehouse unit on ground floor with a floor to ceiling height of 5.5m and offices on the 1st and 2nd floors. Externally, there is a loading area and allocated parking.