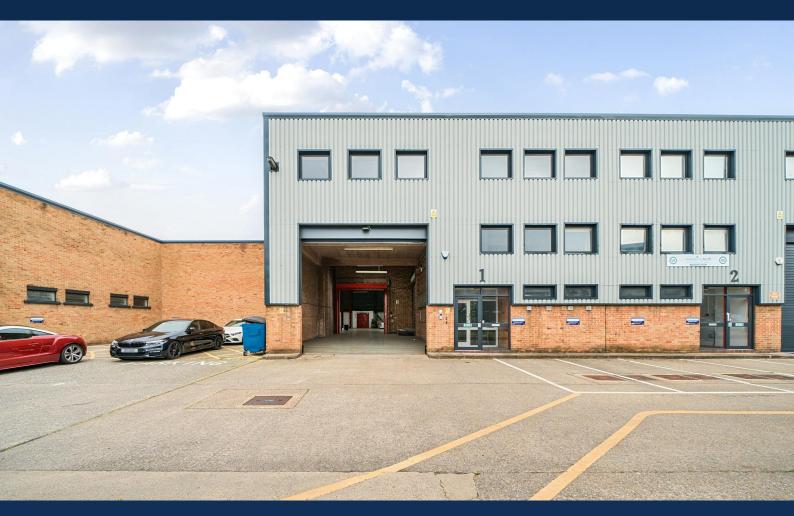

# **Unit 1, Westpoint Trading Estate**

London, W3 ORA

Light industrial / warehouse building of steel frame construction with office accommodation on the first & second floors.

11,565 sq ft

(1,074.42 sq m)

#### Description

The property comprises a light industrial/warehouse unit on ground floor with a floor to ceiling height of 5.5m and offices on the 1st and 2nd floors. Externally, there is a loading area and allocated parking.

- 5.5m eaves height
- Three phase power
- Allocated parking
- Dedicated loading bay
- Park Royal Underground Station (0.6 miles)
- North Action Underground Station (1.1 miles)
- West Acton Underground Station (0.6 miles)