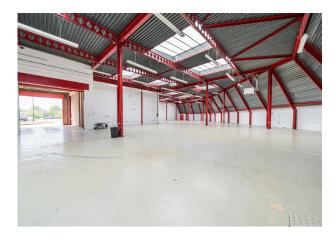

# **Unit 1, Westpoint Trading Estate**

London, W3 ORA

Light industrial / warehouse building of steel frame construction with office accommodation on the first & second floors.

11,565 sq ft

(1,074.42 sq m)

#### Description

The property comprises a light industrial/warehouse unit on ground floor with a floor to ceiling height of 5.5m and offices on the 1st and 2nd floors. Externally, there is a loading area and allocated parking.