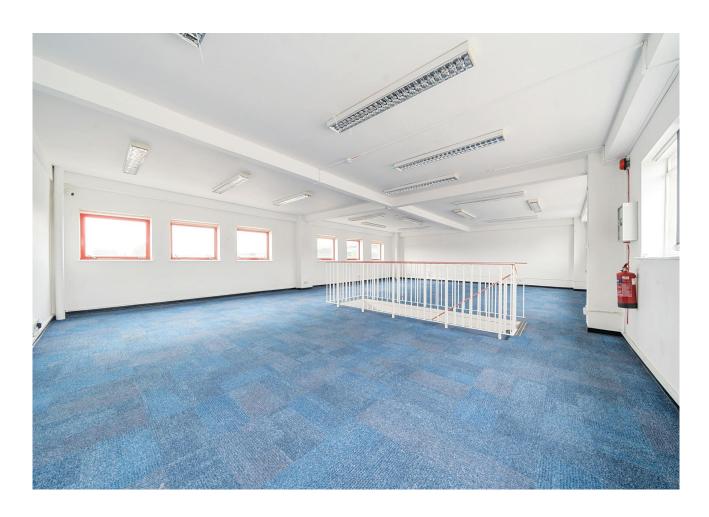

#### Accommodation

The accommodation comprises the following areas:

| Name        | sq ft  | sq m     | Availability |
|-------------|--------|----------|--------------|
| Ground      | 9,994  | 928.47   | Available    |
| 1st - & 2nd | 1,571  | 145.95   | Available    |
| Total       | 11,565 | 1,074.42 |              |

#### Description

The property comprises a light industrial/warehouse unit on ground floor with a floor to ceiling height of 5.5m and offices on the 1st and 2nd floors. Externally, there is a loading area and allocated parking.