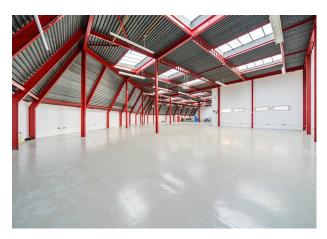

# **Unit 1, Westpoint Trading Estate**

London, W3 ORA

Light industrial / warehouse building of steel frame construction with office accommodation on the first & second floors.

11,565 sq ft

(1,074.42 sq m)

#### Description

The property comprises a light industrial/warehouse unit on ground floor with a floor to ceiling height of 5.5m and offices on the 1st and 2nd floors. Externally, there is a loading area and allocated parking.