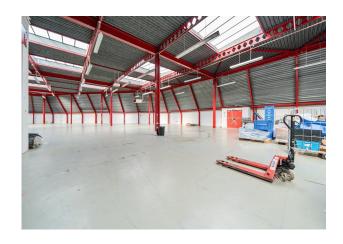

# **Unit 1, Westpoint Trading Estate**

London, W3 ORA

Light industrial / warehouse building of steel frame construction with office accommodation on the first & second floors.

11,565 sq ft

(1,074.42 sq m)

#### Description

The property comprises a light industrial/warehouse unit on ground floor with a floor to ceiling height of 5.5m and offices on the 1st and 2nd floors. Externally, there is a loading area and allocated parking.

- 5.5m eaves height
- Three phase power
- Allocated parking
- Dedicated loading bay
- Park Royal Underground Station (0.6 miles)
- North Action Underground Station (1.1 miles)
- West Acton Underground Station (0.6 miles)