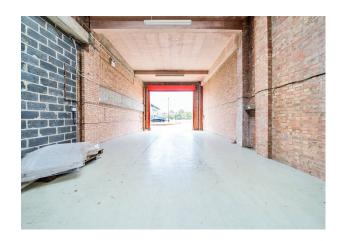

#### Description

The property comprises a light industrial/warehouse unit on ground floor with a floor to ceiling height of 5.5m and offices on the 1st and 2nd floors. Externally, there is a loading area and allocated parking.