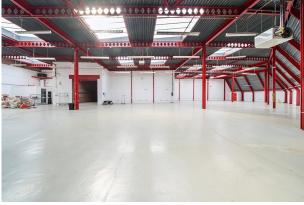

#### Description

The property comprises a light industrial/warehouse unit on ground floor with a floor to ceiling height of 5.5m and offices on the 1st and 2nd floors. Externally, there is a loading area and allocated parking.

#### Accommodation

The accommodation comprises the following areas:

| Name        | sq ft  | sq m     | Availability |
|-------------|--------|----------|--------------|
| Ground      | 9,994  | 928.47   | Available    |
| 1st - & 2nd | 1,571  | 145.95   | Available    |
| Total       | 11,565 | 1,074.42 |              |