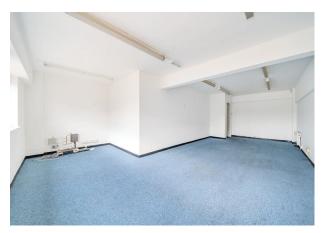

#### Accommodation

The accommodation comprises the following areas:

| Name        | sq ft  | sq m     | Availability |
|-------------|--------|----------|--------------|
| Ground      | 9,994  | 928.47   | Available    |
| 1st - & 2nd | 1,571  | 145.95   | Available    |
| Total       | 11,565 | 1,074.42 |              |

#### Description

The property comprises a light industrial/warehouse unit on ground floor with a floor to ceiling height of 5.5m and offices on the 1st and 2nd floors. Externally, there is a loading area and allocated parking.