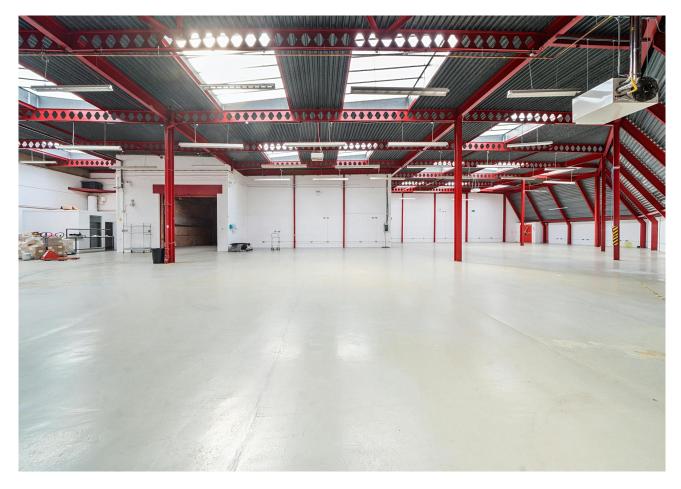

# **Unit 1, Westpoint Trading Estate**

London, W3 ORA

Light industrial / warehouse building of steel frame construction with office accommodation on the first & second floors.

11,565 sq ft

(1,074.42 sq m)

#### Description

The property comprises a light industrial/warehouse unit on ground floor with a floor to ceiling height of 5.5m and offices on the 1st and 2nd floors. Externally, there is a loading area and allocated parking.