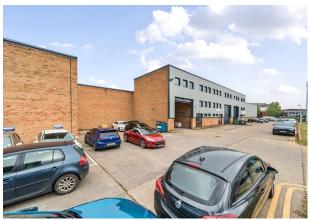

# **Unit 1, Westpoint Trading Estate**

London, W3 ORA

Light industrial / warehouse building of steel frame construction with office accommodation on the first & second floors.

11,565 sq ft

(1,074.42 sq m)

#### Description

The property comprises a light industrial/warehouse unit on ground floor with a floor to ceiling height of 5.5m and offices on the 1st and 2nd floors. Externally, there is a loading area and allocated parking.