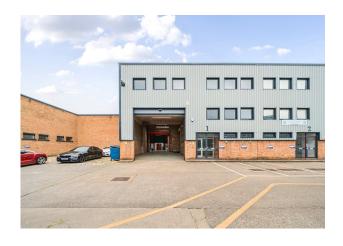

# **Unit 1, Westpoint Trading Estate**

London, W3 ORA

Light industrial / warehouse building of steel frame construction with office accommodation on the first & second floors.

11,565 sq ft

(1,074.42 sq m)

#### Description

The property comprises a light industrial/warehouse unit on ground floor with a floor to ceiling height of 5.5m and offices on the 1st and 2nd floors. Externally, there is a loading area and allocated parking.