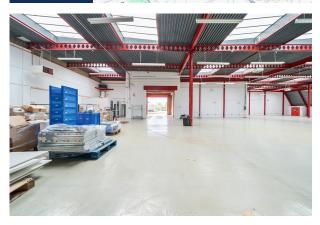

#### Description

The property comprises a light industrial/warehouse unit on ground floor with a floor to ceiling height of 5.5m and offices on the 1st and 2nd floors. Externally, there is a loading area and allocated parking.

#### Accommodation

The accommodation comprises the following areas:

| Name        | sq ft  | sq m     | Availability |
|-------------|--------|----------|--------------|
| Ground      | 9,994  | 928.47   | Available    |
| 1st - & 2nd | 1,571  | 145.95   | Available    |
| Total       | 11,565 | 1,074.42 |              |