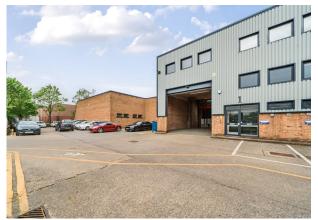

# **Unit 1, Westpoint Trading Estate**

London, W3 ORA

Light industrial / warehouse building of steel frame construction with office accommodation on the first & second floors.

11,565 sq ft

(1,074.42 sq m)

#### Description

The property comprises a light industrial/warehouse unit on ground floor with a floor to ceiling height of 5.5m and offices on the 1st and 2nd floors. Externally, there is a loading area and allocated parking.