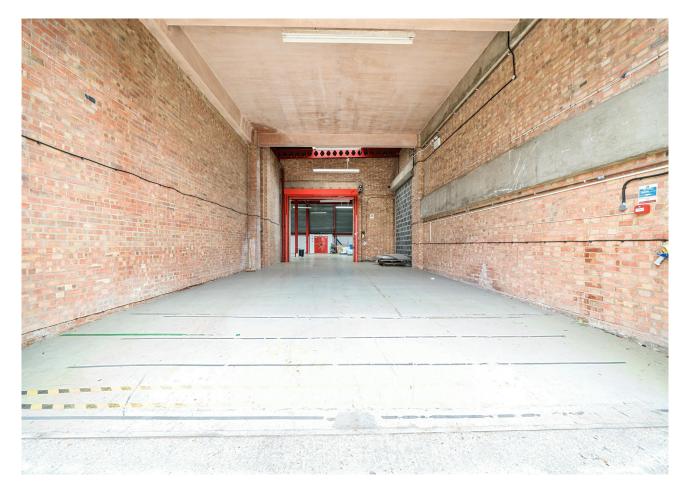

#### Description

The property comprises a light industrial/warehouse unit on ground floor with a floor to ceiling height of 5.5m and offices on the 1st and 2nd floors. Externally, there is a loading area and allocated parking.