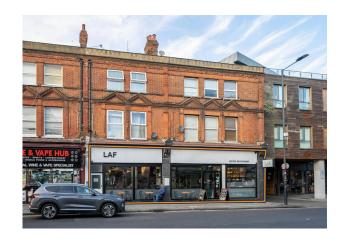

44-46 High Road

London, NW10 2QA

# Double Fronted Restaurant - Lease for Sale

3,091 sq ft

(287.16 sq m)

- Fully Fitted Restaurant
- Italian / Mediterranean Concept
- Prominent position on Willesden High Road
- Nearby occupiers include Gails, German Doner Kebab & Domino's.

# Location

The premises are situated in a prime position on Willesden High Street which is bustling with a mixture of local and national retailers. Willesden Green Station is within 0.3 miles of the premises.