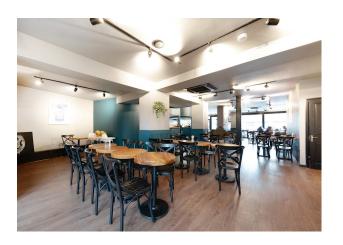

### **Description**

The premises comprise a fully fitted restaurant with approx. 100 covers. The premises underwent an extensive refurbishment approx. 2 years ago and thus present excellently throughout. The site presents a unique opportunity for a restaurant/leisure concept in a thriving area.