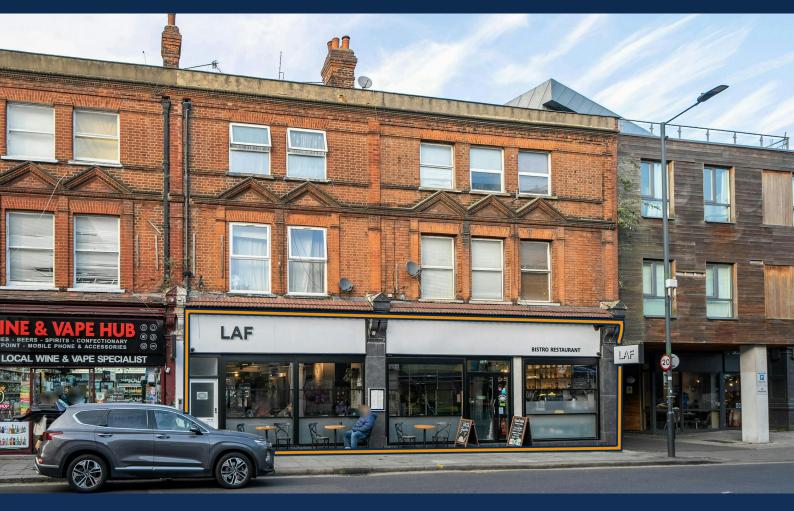

44-46 High Road

London, NW10 2QA

# Double Fronted Restaurant - Lease for Sale

3,091 sq ft

(287.16 sq m)

- Fully Fitted Restaurant
- Italian / Mediterranean Concept
- Prominent position on Willesden High Road
- Nearby occupiers include Gails, German Doner Kebab & Domino's.

# Location

The premises are situated in a prime position on Willesden High Street which is bustling with a mixture of local and national retailers. Willesden Green Station is within 0.3 miles of the premises.