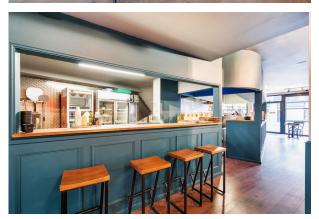

### **Description**

The premises comprise a fully fitted restaurant with approx. 100 covers. The premises underwent an extensive refurbishment approx. 2 years ago and thus present excellently throughout. The site presents a unique opportunity for a restaurant/leisure concept in a thriving area.