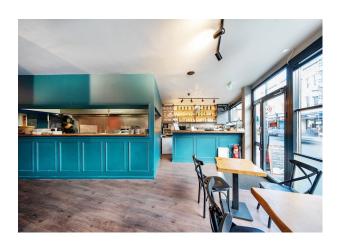

### **Description**

The premises comprise a fully fitted restaurant with approx. 100 covers. The premises underwent an extensive refurbishment approx. 2 years ago and thus present excellently throughout. The site presents a unique opportunity for a restaurant/leisure concept in a thriving area.