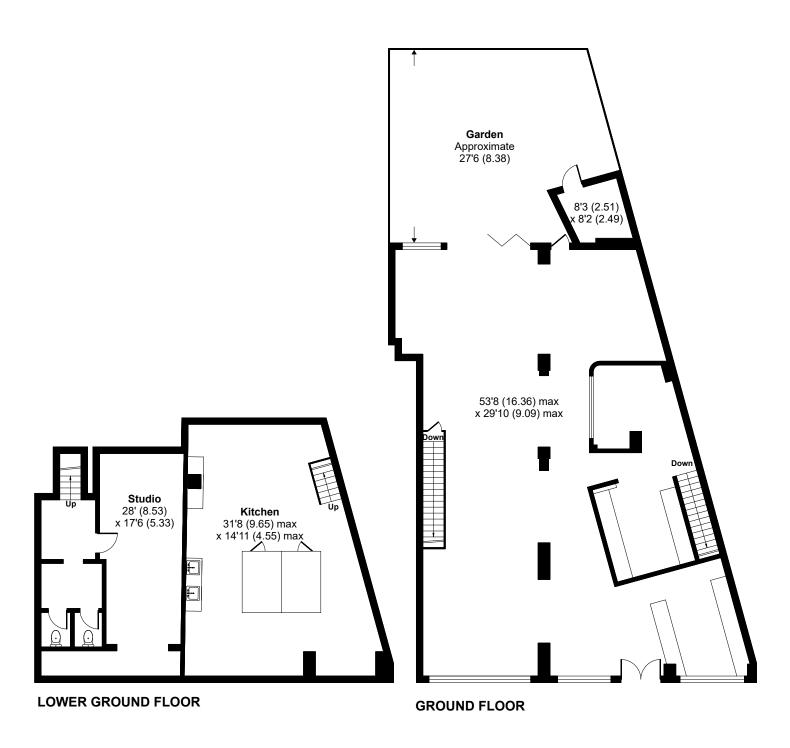

#### Accommodation

The accommodation comprises the following areas:

| Name          | sq ft | sq m   | Availability |
|---------------|-------|--------|--------------|
| Ground        | 1,601 | 148.74 | Available    |
| Lower Ground  | 962   | 89.37  | Available    |
| Unit - Garage | 54    | 5.02   | Available    |
| Total         | 2,617 | 243.13 |              |

# High Road, Willsden, London, NW10

Approximate Area = 3037 sq ft / 282.1 sq m
Garage = 54 sq ft / 5 sq m
Total = 3091 sq ft / 287.1 sq m
For identification only - Not to scale