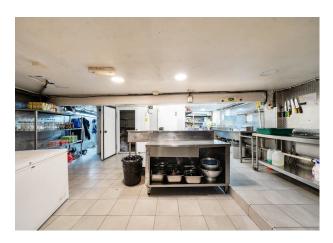

### **Description**

The premises comprise a fully fitted restaurant with approx. 100 covers. The premises underwent an extensive refurbishment approx. 2 years ago and thus present excellently throughout. The site presents a unique opportunity for a restaurant/leisure concept in a thriving area.

#### Accommodation

The accommodation comprises the following areas:

| Name          | sq ft | sq m   | Availability |
|---------------|-------|--------|--------------|
| Ground        | 1,601 | 148.74 | Available    |
| Lower Ground  | 962   | 89.37  | Available    |
| Unit - Garage | 54    | 5.02   | Available    |
| Total         | 2,617 | 243.13 |              |