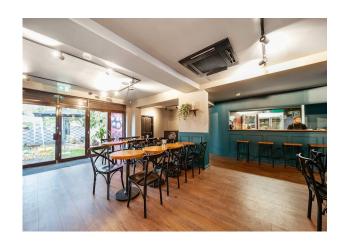

### **Description**

The premises comprise a fully fitted restaurant with approx. 100 covers. The premises underwent an extensive refurbishment approx. 2 years ago and thus present excellently throughout. The site presents a unique opportunity for a restaurant/leisure concept in a thriving area.