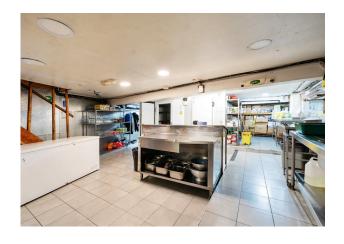

### **Description**

The premises comprise a fully fitted restaurant with approx. 100 covers. The premises underwent an extensive refurbishment approx. 2 years ago and thus present excellently throughout. The site presents a unique opportunity for a restaurant/leisure concept in a thriving area.

#### Accommodation

The accommodation comprises the following areas:

| Name          | sq ft | sq m   | Availability |
|---------------|-------|--------|--------------|
| Ground        | 1,601 | 148.74 | Available    |
| Lower Ground  | 962   | 89.37  | Available    |
| Unit - Garage | 54    | 5.02   | Available    |
| Total         | 2,617 | 243.13 |              |