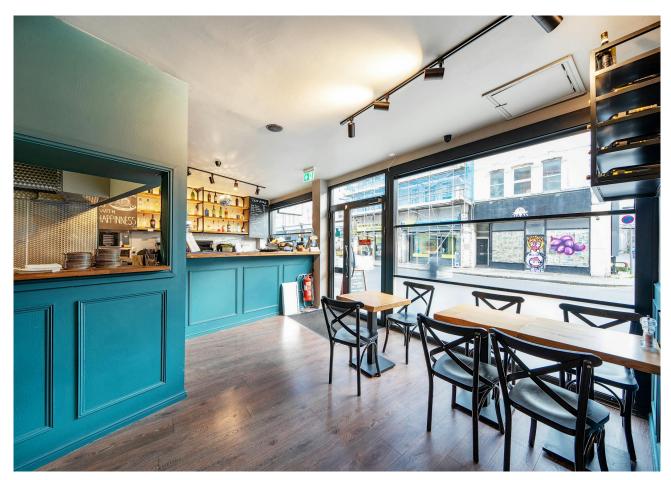

### **Description**

The premises comprise a fully fitted restaurant with approx. 100 covers. The premises underwent an extensive refurbishment approx. 2 years ago and thus present excellently throughout. The site presents a unique opportunity for a restaurant/leisure concept in a thriving area.