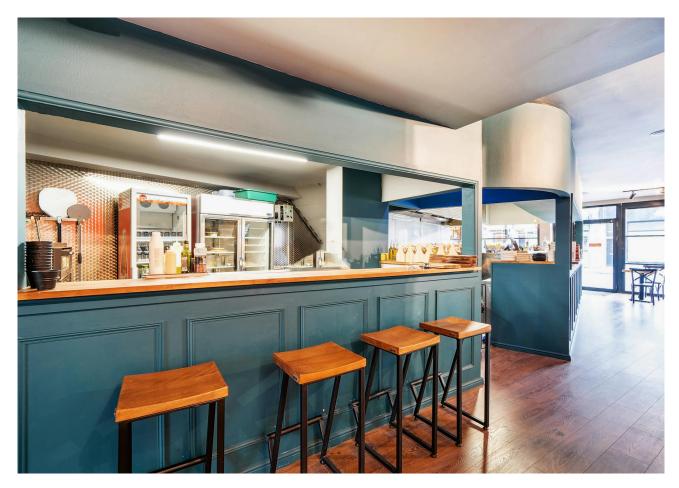

### **Description**

The premises comprise a fully fitted restaurant with approx. 100 covers. The premises underwent an extensive refurbishment approx. 2 years ago and thus present excellently throughout. The site presents a unique opportunity for a restaurant/leisure concept in a thriving area.