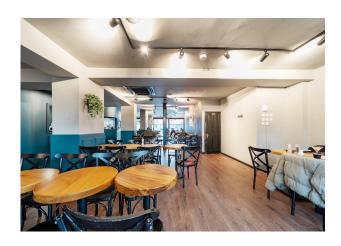

### **Description**

The premises comprise a fully fitted restaurant with approx. 100 covers. The premises underwent an extensive refurbishment approx. 2 years ago and thus present excellently throughout. The site presents a unique opportunity for a restaurant/leisure concept in a thriving area.