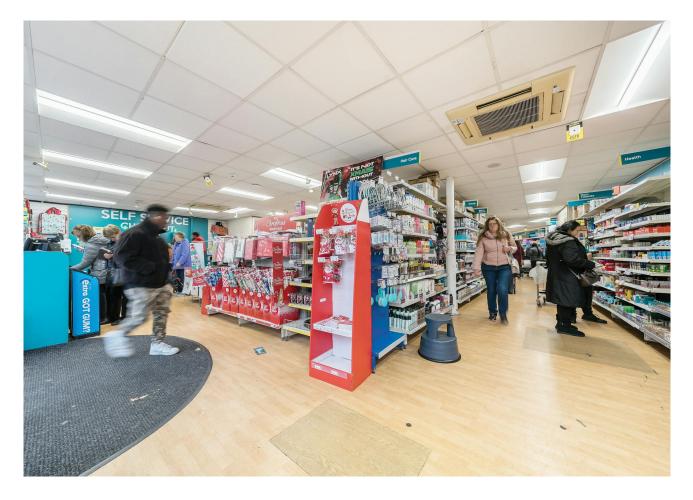

#### Description

The property comprises a substantial mid-terrace retail unit in a prime town centre location . The ground floor comprises 4,770 ft<sup>2</sup> excluding the basement of 1,480 ft<sup>2</sup> and a rear yard of 1,130 ft<sup>2</sup>.

#### Location

The premises are located on the east side of High Street, Watford between the junctions of King Street and Market Street. It is considered a prime location close to other major retailers, restaurants and leisure operators.