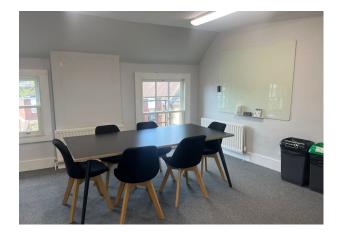

### Description

The building is a mid-terrace property constructed of brick, featuring a triple-pitched tile roof. The available suite, situated on the second floor, consists of a good-sized furnished office with excellent natural light. The building is equipped with gas-fired central heating, fluorescent lighting, carpeting, an entry phone system, and is in excellent condition.