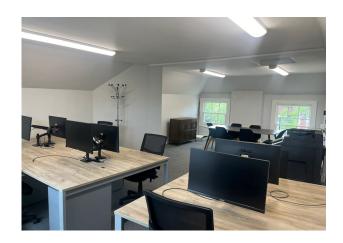

# **Serviced Office Suite To Let**

420 sq ft

(39.02 sq m)

- 24 hr access
- Entry phone system
- Fully furnished
- Parking £1,200 per annum per space
- Shared toilet facilities

### Description

The building is a mid-terrace property constructed of brick, featuring a triple-pitched tile roof. The available suite, situated on the second floor, consists of a good-sized furnished office with excellent natural light. The building is equipped with gas-fired central heating, fluorescent lighting, carpeting, an entry phone system, and is in excellent condition.