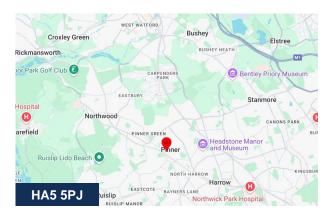

#### Location

The premises are located at the North side of High Street, Pinner and are centrally located close to Pinner Metropolitan underground station and numerous shops and restaurants. The entrance is situated at the junction of the High Street with Bishops Walk (the pedestrian access through to Marks and Spencer).