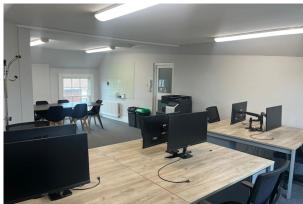

# **Serviced Office Suite To Let**

420 sq ft

(39.02 sq m)

- 24 hr access
- Entry phone system
- Fully furnished
- Parking £1,200 per annum per space
- Shared toilet facilities

### Description

The building is a mid-terrace property constructed of brick, featuring a triple-pitched tile roof. The available suite, situated on the second floor, consists of a good-sized furnished office with excellent natural light. The building is equipped with gas-fired central heating, fluorescent lighting, carpeting, an entry phone system, and is in excellent condition.