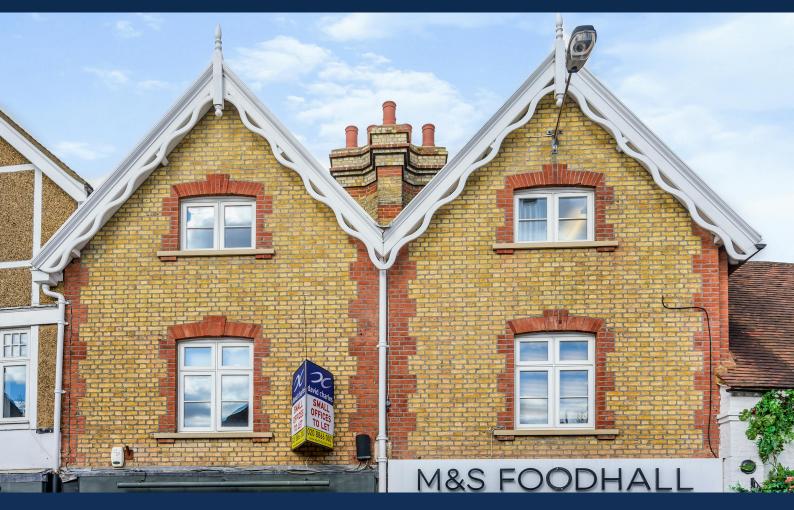

# Bishops Walk House, 19-23 High Street

Pinner, HA5 5PJ

### Description

The building is a mid-terrace property constructed of brick, featuring a triple-pitched tile roof. The available suite, situated on the second floor, consists of a good-sized furnished office with excellent natural light. The building is equipped with gas-fired central heating, fluorescent lighting, carpeting, an entry phone system, and is in excellent condition.