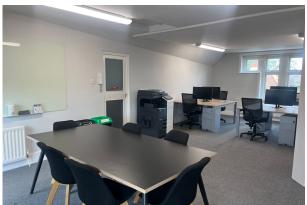

# **Serviced Office Suite To Let**

420 sq ft

(39.02 sq m)

- 24 hr access
- Entry phone system
- Fully furnished
- Parking £1,200 per annum per space
- Shared toilet facilities

### Description

The building is a mid-terrace property constructed of brick, featuring a triple-pitched tile roof. The available suite, situated on the second floor, consists of a good-sized furnished office with excellent natural light. The building is equipped with gas-fired central heating, fluorescent lighting, carpeting, an entry phone system, and is in excellent condition.