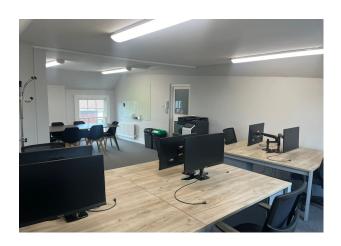

# **Serviced Office Suite To Let**

420 sq ft

(39.02 sq m)

- 24 hr access
- Entry phone system
- Fully furnished
- Parking £1,200 per annum per space
- Shared toilet facilities

### Description

The building is a mid-terrace property constructed of brick, featuring a triple-pitched tile roof. The available suite, situated on the second floor, consists of a good-sized furnished office with excellent natural light. The building is equipped with gas-fired central heating, fluorescent lighting, carpeting, an entry phone system, and is in excellent condition.