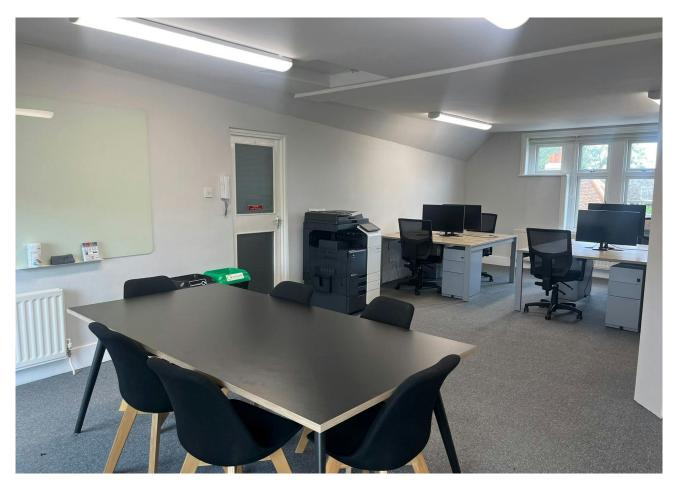

# **Serviced Office Suite To Let**

420 sq ft

(39.02 sq m)

- 24 hr access
- Entry phone system
- Fully furnished
- Parking £1,200 per annum per space
- Shared toilet facilities

### Description

The building is a mid-terrace property constructed of brick, featuring a triple-pitched tile roof. The available suite, situated on the second floor, consists of a good-sized furnished office with excellent natural light. The building is equipped with gas-fired central heating, fluorescent lighting, carpeting, an entry phone system, and is in excellent condition.