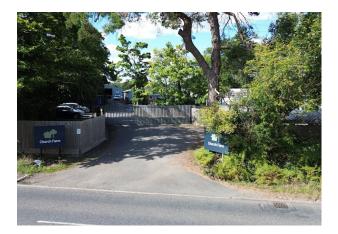

#### Location

The property is located on the west side of Church Road, Iver Heath within close proximity of the M40 and M25 motorways, Heathrow Airport and Pinewood Studios.

#### Description

The estate comprises a number of modern and older style light industrial / warehouse units surrounded by areas of hard standing and set within a self-contained, secure, gated site. There are 2 units remaining, B3 left comprising 2,130 ft<sup>2</sup> of basic storage accommodation and B2 rear comprising 4,000 ft<sup>2</sup> of modern storage accommodation.