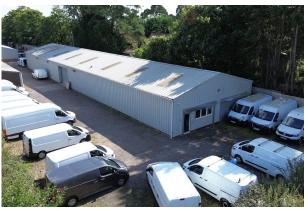

#### Description

The estate comprises a number of modern and older style light industrial / warehouse units surrounded by areas of hard standing and set within a self-contained, secure, gated site. There are 2 units remaining, B3 left comprising 2,130 ft<sup>2</sup> of basic storage accommodation and B2 rear comprising 4,000 ft<sup>2</sup> of modern storage accommodation.

#### Accommodation

The accommodation comprises the following areas:

| Name             | sq ft | sq m   | Rates Payable     | Availability |
|------------------|-------|--------|-------------------|--------------|
| Unit - B2 (rear) | 4,000 | 371.61 | £15,094.75 /annum | Available    |
| Unit - B3 (left) | 2,130 | 197.88 | £8,607.75 /annum  | Let          |
| Total            | 6,130 | 569.49 |                   |              |