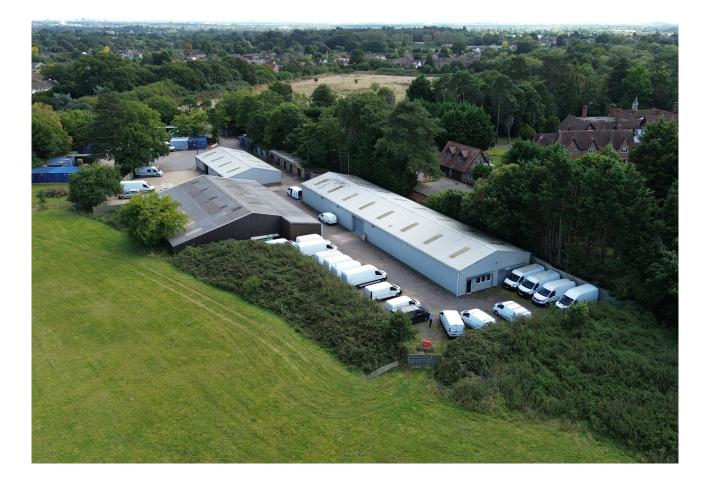

#### Description

The estate comprises a number of modern and older style light industrial / warehouse units surrounded by areas of hard standing and set within a self-contained, secure, gated site. There are 2 units remaining, B3 left comprising 2,130 ft<sup>2</sup> of basic storage accommodation and B2 rear comprising 4,000 ft<sup>2</sup> of modern storage accommodation.

#### Location

The property is located on the west side of Church Road, Iver Heath within close proximity of the M40 and M25 motorways, Heathrow Airport and Pinewood Studios.