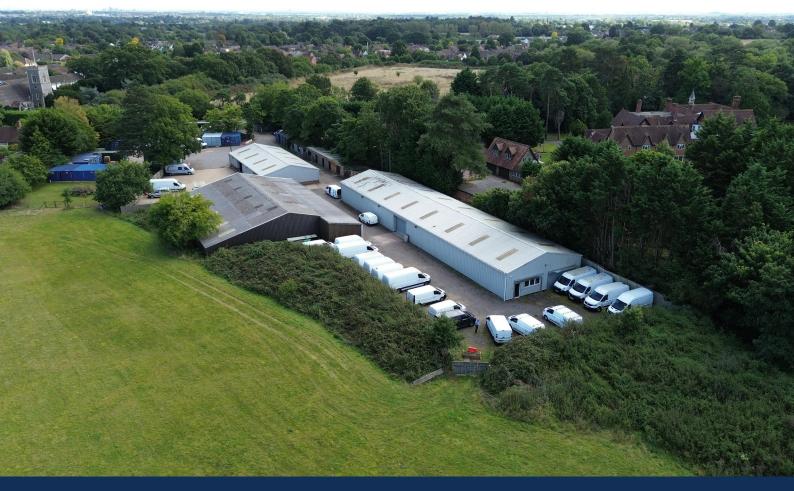

#### Description

The estate comprises a number of modern and older style light industrial / warehouse units surrounded by areas of hard standing and set within a self-contained, secure, gated site. There are 2 units remaining, B3 left comprising 2,130 ft<sup>2</sup> of basic storage accommodation and B2 rear comprising 4,000 ft<sup>2</sup> of modern storage accommodation.

#### Location

The property is located on the west side of Church Road, Iver Heath within close proximity of the M40 and M25 motorways, Heathrow Airport and Pinewood Studios.

#### Accommodation

The accommodation comprises the following areas:

| Name             | sq ft | sq m   | Rates Payable     | Availability |
|------------------|-------|--------|-------------------|--------------|
| Unit - B2 (rear) | 4,000 | 371.61 | £15,094.75 /annum | Available    |
| Unit - B3 (left) | 2,130 | 197.88 | £8,607.75 /annum  | Let          |
| Total            | 6,130 | 569.49 |                   |              |