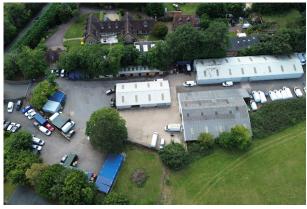

#### Description

The estate comprises a number of modern and older style light industrial / warehouse units surrounded by areas of hard standing and set within a self-contained, secure, gated site. There are 2 units remaining, B3 left comprising 2,130 ft<sup>2</sup> of basic storage accommodation and B2 rear comprising 4,000 ft<sup>2</sup> of modern storage accommodation.

#### Accommodation

The accommodation comprises the following areas:

| Name             | sq ft | sq m   | Rates Payable     | Availability |
|------------------|-------|--------|-------------------|--------------|
| Unit - B2 (rear) | 4,000 | 371.61 | £15,094.75 /annum | Available    |
| Unit - B3 (left) | 2,130 | 197.88 | £8,607.75 /annum  | Let          |
| Total            | 6,130 | 569.49 |                   |              |