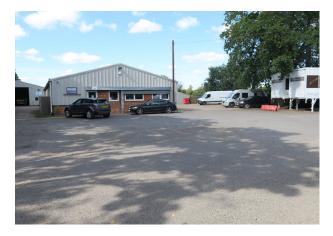

#### Description

The estate comprises a number of modern and older style light industrial / warehouse units surrounded by areas of hard standing and set within a self-contained, secure, gated site. There are 2 units remaining, B3 left comprising 2,130 ft<sup>2</sup> of basic storage accommodation and B2 rear comprising 4,000 ft<sup>2</sup> of modern storage accommodation.

#### Accommodation

The accommodation comprises the following areas:

| Name             | sq ft | sq m   | Rates Payable     | Availability |
|------------------|-------|--------|-------------------|--------------|
| Unit - B2 (rear) | 4,000 | 371.61 | £15,094.75 /annum | Available    |
| Unit - B3 (left) | 2,130 | 197.88 | £8,607.75 /annum  | Let          |
| Total            | 6,130 | 569.49 |                   |              |