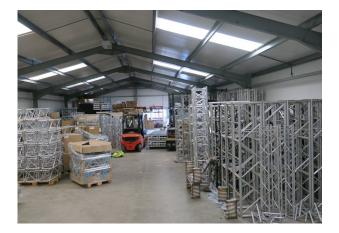

#### Description

The estate comprises a number of modern and older style light industrial / warehouse units surrounded by areas of hard standing and set within a self-contained, secure, gated site. There are 2 units remaining, B3 left comprising 2,130 ft<sup>2</sup> of basic storage accommodation and B2 rear comprising 4,000 ft<sup>2</sup> of modern storage accommodation.