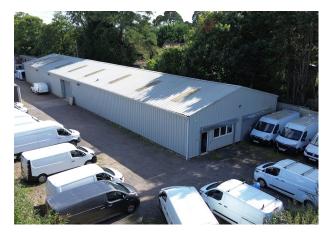

#### Description

The estate comprises a number of modern and older style light industrial / warehouse units surrounded by areas of hard standing and set within a self-contained, secure, gated site. There are 2 units remaining, B3 left comprising 2,130 ft<sup>2</sup> of basic storage accommodation and B2 rear comprising 4,000 ft<sup>2</sup> of modern storage accommodation.

#### Accommodation

The accommodation comprises the following areas:

| Name             | sq ft | sq m   | Rates Payable     | Availability |
|------------------|-------|--------|-------------------|--------------|
| Unit - B2 (rear) | 4,000 | 371.61 | £15,094.75 /annum | Available    |
| Unit - B3 (left) | 2,130 | 197.88 | £8,607.75 /annum  | Let          |
| Total            | 6,130 | 569.49 |                   |              |