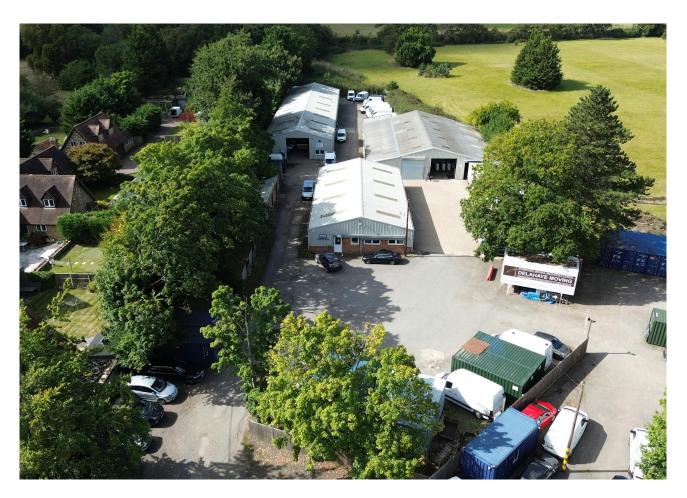

#### Description

The estate comprises a number of modern and older style light industrial / warehouse units surrounded by areas of hard standing and set within a self-contained, secure, gated site. There are 2 units remaining, B3 left comprising 2,130 ft<sup>2</sup> of basic storage accommodation and B2 rear comprising 4,000 ft<sup>2</sup> of modern storage accommodation.

#### Accommodation

The accommodation comprises the following areas:

| Name             | sq ft | sq m   | Rates Payable     | Availability |
|------------------|-------|--------|-------------------|--------------|
| Unit - B2 (rear) | 4,000 | 371.61 | £15,094.75 /annum | Available    |
| Unit - B3 (left) | 2,130 | 197.88 | £8,607.75 /annum  | Let          |
| Total            | 6,130 | 569.49 |                   |              |