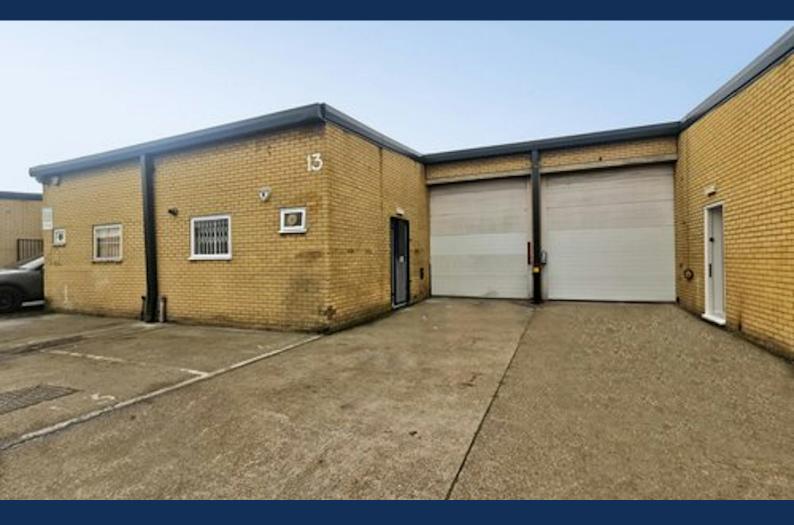

# Triangle Industrial Estate, Enterprise Way London, NW10 6UG

The units have been recently refurbished throughout and can be let individually (1,232 sqft) or combined (3,696 sqft).

1,233 to 3,699 sq ft (114.55 to 343.65 sq m)

#### Description

The units are ideal for industrial tenants looking for a small or large self contained light industrial unit with a 3.35m roller shutter and 4m eaves height. Each unit has the benefit of electric vehicle charging points, administration offices and three phase power.