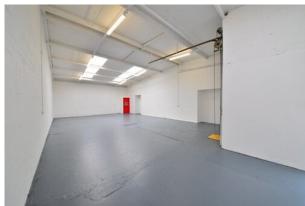

#### Description

The units are ideal for industrial tenants looking for a small or large self contained light industrial unit with a 3.35m roller shutter and 4m eaves height. Each unit has the benefit of electric vehicle charging points, administration offices and three phase power.