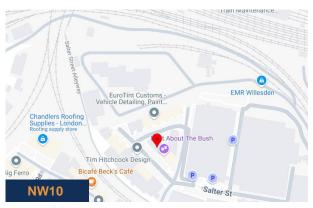

#### Location

Triangle Industrial Estate is located on Enterprise Way in White City and can be accessed from Scrubs Lane. It is within close proximity to Ladbroke Grove Underground Station providing easy access into central London. Road links such as the M1 and M25 are also very easily accessible.