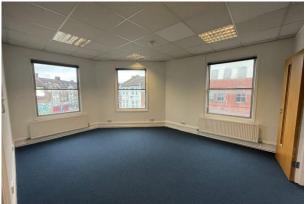

#### Description

The building comprises of three ground floor retail units with first and second office floors above. The ground and first floor of the building are currently occupied whilst the second floor comprises of a number of small refurbished office suites. The building may be suitable for conversion to residential subject to planning

#### Accommodation

| Name   | sq ft | sq m   | Availability |
|--------|-------|--------|--------------|
| Ground | 1,400 | 130.06 | Available    |
| 2nd    | 908   | 84.36  | Available    |
| 1st    | 908   | 84.36  | Available    |
| Total  | 3,216 | 298.78 |              |