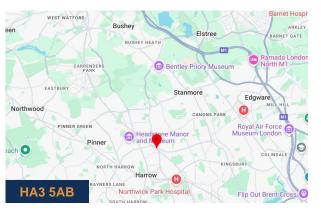

#### Location

The building is located at the North West end of The Bridge at its junction with High Street, Wealdstone and opposite Harrow & Wealdstone Overground & Underground Station providing links into central London in 16 minutes.