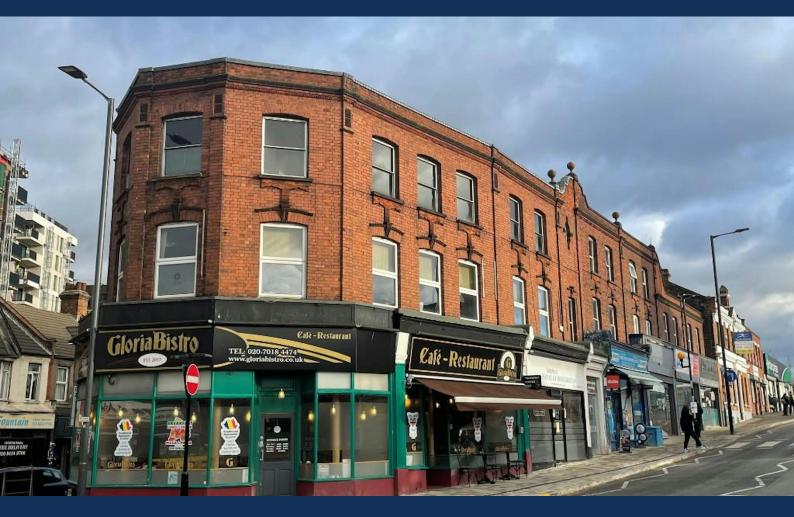

# **1 - 9 The Bridge, Harrow, Middlesex** Middlesex, HA3 5AB

#### Description

The building comprises of three ground floor retail units with first and second office floors above. The ground and first floor of the building are currently occupied whilst the second floor comprises of a number of small refurbished office suites. The building may be suitable for conversion to residential subject to planning

#### Location

The building is located at the North West end of The Bridge at its junction with High Street, Wealdstone and opposite Harrow & Wealdstone Overground & Underground Station providing links into central London in 16 minutes.