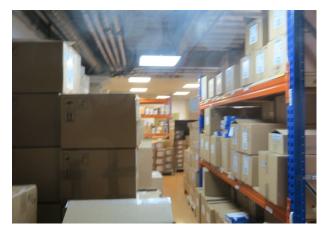

#### Description

Unit 5 is a 3,983 sqft unit (including 582 sqft of mezzanine space), featuring fitted office accommodation on both the ground and first floors.

There are 3 designated parking spaces and 2 further parking spaces on the service road.

#### Accommodation

The accommodation comprises the following areas:

| Floor/Unit | Building Type        | sq ft | sq m   | Availability |
|------------|----------------------|-------|--------|--------------|
| Ground     | Industrial/Logistics | 2,577 | 239.41 | Available    |
| Mezzanine  | Industrial/Logistics | 582   | 54.07  | Available    |
| 1st        | Office               | 824   | 76.55  | Available    |
| Total      |                      | 3,983 | 370.03 |              |