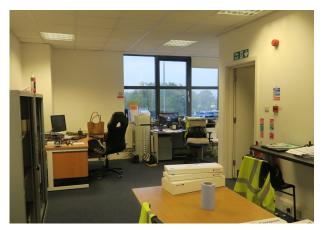

#### Description

Unit 5 is a 3,983 sqft unit (including 582 sqft of mezzanine space), featuring fitted office accommodation on both the ground and first floors.

There are 3 designated parking spaces and 2 further parking spaces on the service road.