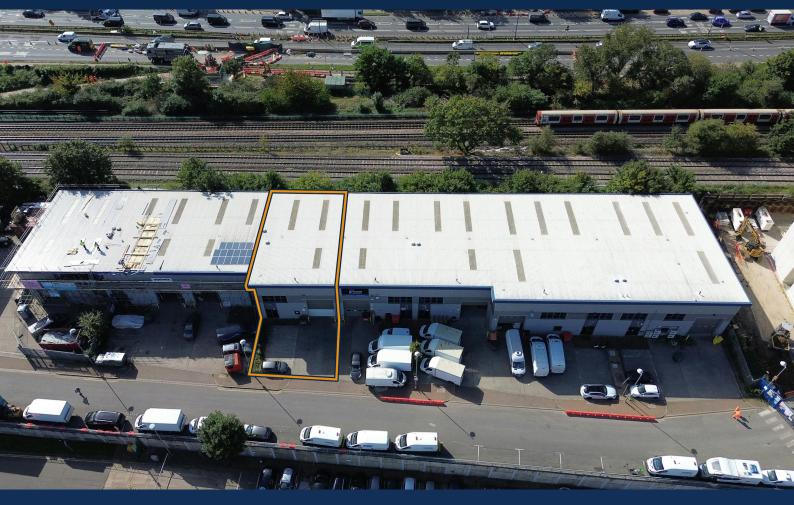

Unit 5, Manhattan Business Park London, W5 1UP

## Unit 5, Manhattan Business Park, London, W5 1UP

#### Description

Unit 5 is a 3,983 sqft unit (including 582 sqft of mezzanine space), featuring fitted office accommodation on both the ground and first floors.

There are 3 designated parking spaces and 2 further parking spaces on the service road.