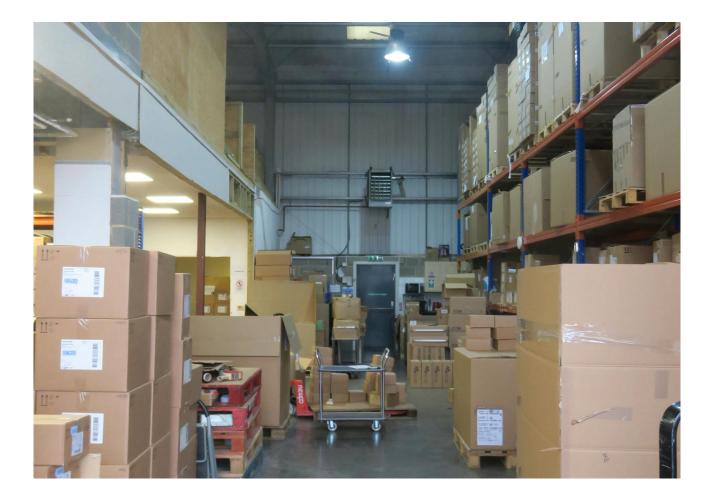

#### Description

Unit 5 is a 3,983 sqft unit (including 582 sqft of mezzanine space), featuring fitted office accommodation on both the ground and first floors.

There are 3 designated parking spaces and 2 further parking spaces on the service road.