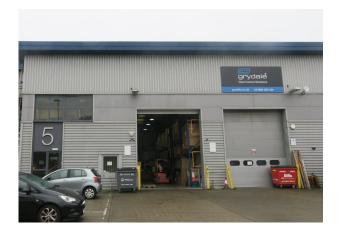

#### Description

Unit 5 is a 3,983 sqft unit (including 582 sqft of mezzanine space), featuring fitted office accommodation on both the ground and first floors.

There are 3 designated parking spaces and 2 further parking spaces on the service road.