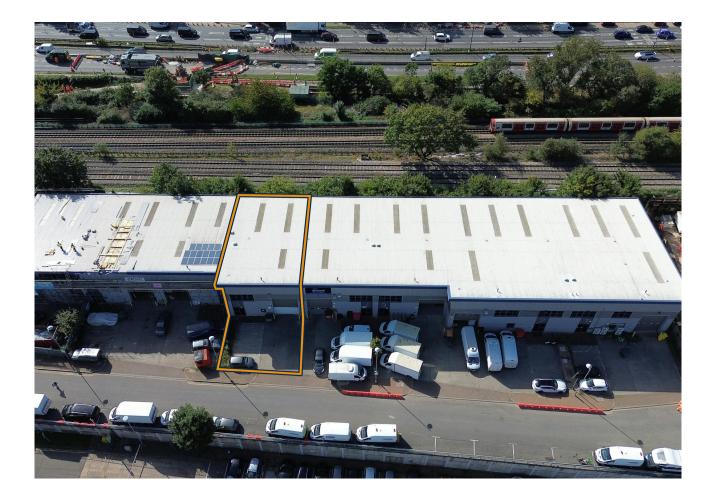

Unit 5, Manhattan Business Park London, W5 1UP

## Unit 5, Manhattan Business Park, London, W5 1UP

#### Description

Unit 5 is a 3,983 sqft unit (including 582 sqft of mezzanine space), featuring fitted office accommodation on both the ground and first floors.

There are 3 designated parking spaces and 2 further parking spaces on the service road.