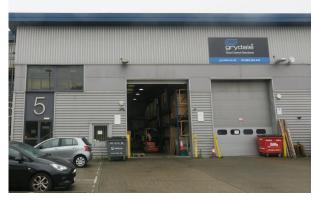

#### Description

Unit 5 is a 3,983 sqft unit (including 582 sqft of mezzanine space), featuring fitted office accommodation on both the ground and first floors.

There are 3 designated parking spaces and 2 further parking spaces on the service road.