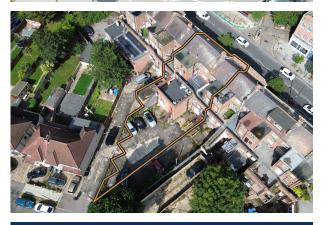

#### Description

The portfolio comprises of the freehold and long leasehold interest of 3 mid-terraced shops and uppers situated in a prominent position on Station Parade at its junction with Belmont Circle roundabout. Nearby retailers include Tescos, Wenzels, and Costa Coffee. The aerial photos above show a self-dedicated car park to the rear of the portfolio.