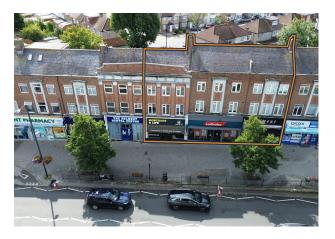

#### Description

The portfolio comprises of the freehold and long leasehold interest of 3 mid-terraced shops and uppers situated in a prominent position on Station Parade at its junction with Belmont Circle roundabout. Nearby retailers include Tescos, Wenzels, and Costa Coffee. The aerial photos above show a self-dedicated car park to the rear of the portfolio.