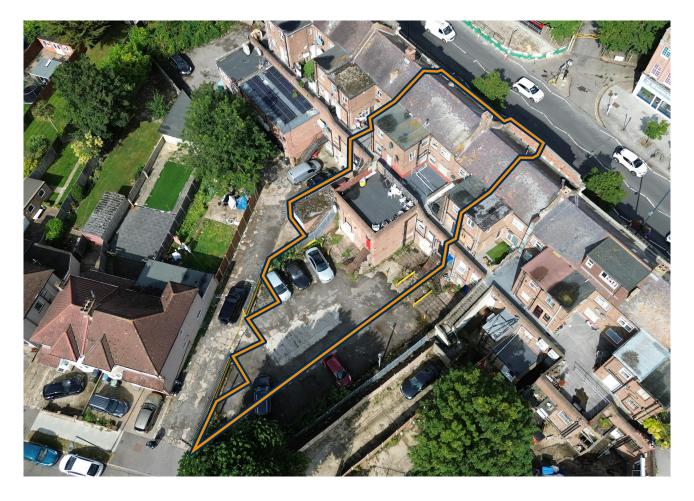

#### Description

The portfolio comprises of the freehold and long leasehold interest of 3 mid-terraced shops and uppers situated in a prominent position on Station Parade at its junction with Belmont Circle roundabout. Nearby retailers include Tescos, Wenzels, and Costa Coffee. The aerial photos above show a self-dedicated car park to the rear of the portfolio.