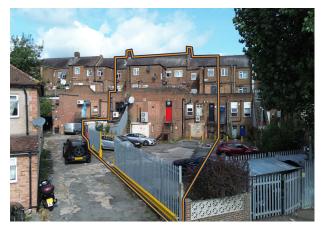

#### Description

The portfolio comprises of the freehold and long leasehold interest of 3 mid-terraced shops and uppers situated in a prominent position on Station Parade at its junction with Belmont Circle roundabout. Nearby retailers include Tescos, Wenzels, and Costa Coffee. The aerial photos above show a self-dedicated car park to the rear of the portfolio.