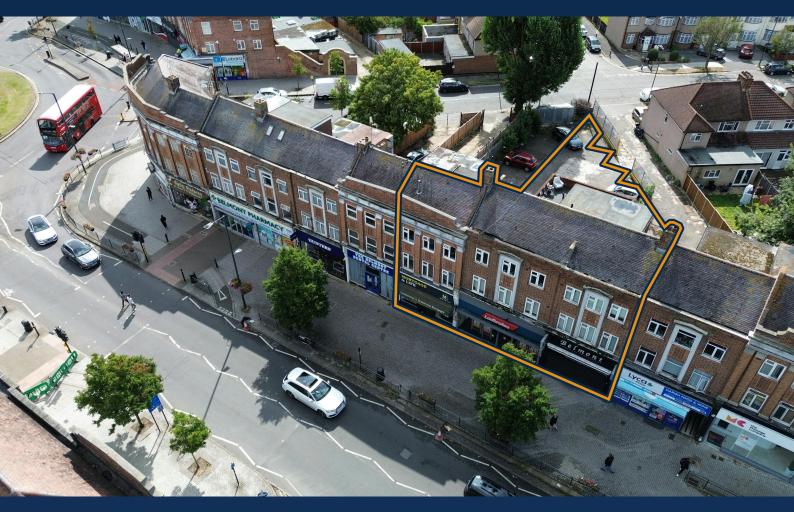

# **FOR SALE**

8-10 Station Parade, Kenton Lane, Belmont Circle Harrow, HA3 8SB

Freehold parade of shops & residential ground rent investments - For sale

**2,446 sq ft** (227.24 sq m)

- Parade of 3x prominent shops & residential ground rent.
- Outstanding Rent Reviews / Reversionary rents on all 3 units.
- Car Park to the rear with development potential STPP.

#### Description

The portfolio comprises of the freehold and long leasehold interest of 3 mid-terraced shops and uppers situated in a prominent position on Station Parade at its junction with Belmont Circle roundabout. Nearby retailers include Tescos, Wenzels, and Costa Coffee. The aerial photos above show a self-dedicated car park to the rear of the portfolio.