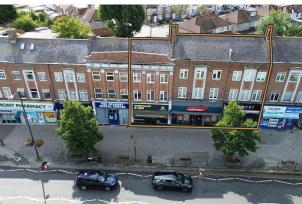

# **FOR SALE**

8-10 Station Parade, Kenton Lane, Belmont Circle Harrow, HA3 8SB

Freehold parade of shops & residential ground rent investments - For sale

**2,446 sq ft** (227.24 sq m)

- Parade of 3x prominent shops & residential ground rent.
- Outstanding Rent Reviews / Reversionary rents on all 3 units.
- Car Park to the rear with development potential STPP.

#### Description

The portfolio comprises of the freehold and long leasehold interest of 3 mid-terraced shops and uppers situated in a prominent position on Station Parade at its junction with Belmont Circle roundabout. Nearby retailers include Tescos, Wenzels, and Costa Coffee. The aerial photos above show a self-dedicated car park to the rear of the portfolio.