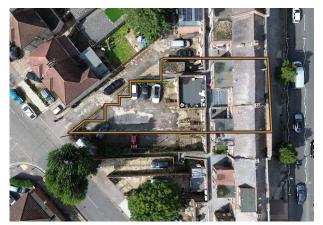

#### Description

The portfolio comprises of the freehold and long leasehold interest of 3 mid-terraced shops and uppers situated in a prominent position on Station Parade at its junction with Belmont Circle roundabout. Nearby retailers include Tescos, Wenzels, and Costa Coffee. The aerial photos above show a self-dedicated car park to the rear of the portfolio.