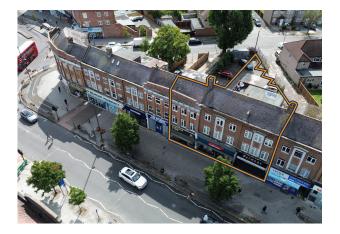

# **FOR SALE**

8-10 Station Parade, Kenton Lane, Belmont Circle Harrow, HA3 8SB

Freehold parade of shops & residential ground rent investments - For sale

**2,446 sq ft** (227.24 sq m)

- Parade of 3x prominent shops & residential ground rent.
- Outstanding Rent Reviews / Reversionary rents on all 3 units.
- Car Park to the rear with development potential STPP.

#### Description

The portfolio comprises of the freehold and long leasehold interest of 3 mid-terraced shops and uppers situated in a prominent position on Station Parade at its junction with Belmont Circle roundabout. Nearby retailers include Tescos, Wenzels, and Costa Coffee. The aerial photos above show a self-dedicated car park to the rear of the portfolio.