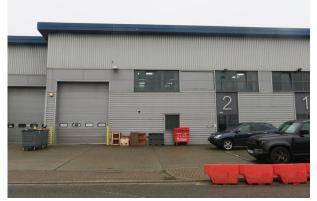

#### Description

Unit 2 is a 6,920 square-foot unit (including approximately 1,742 square feet of mezzanine space), featuring fitted office accommodation on both the ground and first floors.

There are 3 designated parking bays and 2 further parking spaces on the service