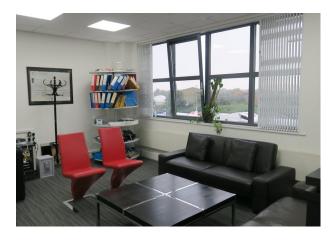

#### Description

Unit 2 is a 6,920 square-foot unit (including approximately 1,742 square feet of mezzanine space), featuring fitted office accommodation on both the ground and first floors.

There are 3 designated parking bays and 2 further parking spaces on the service