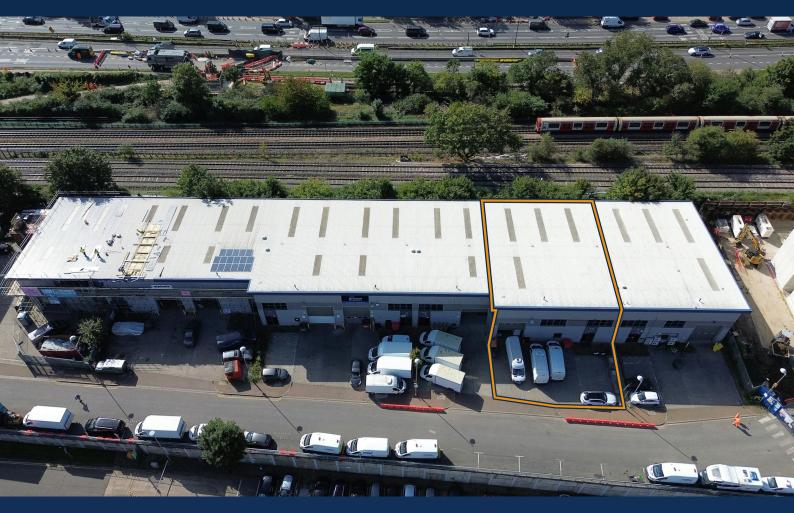

# **Unit 2, Manhattan Business Park**

London, W5 1UP

# Light Industrial Unit With Parking & Office Space - To Let

6,290 sq ft

(584.36 sq m)

- 6.5m Eaves Height
- 1 Minute Away from A40
  Western Avenue and A406
  North Circular Road
- Accessible Through Westgate
- 1 Level Loading Door
- 5 Car Parking Spaces

## Unit 2, Manhattan Business Park, London, W5 1UP