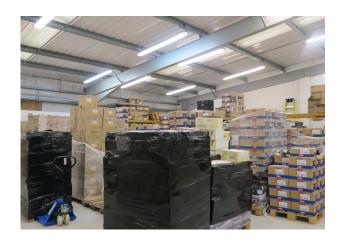

#### Description

Unit 2 is a 6,920 square-foot unit (including approximately 1,742 square feet of mezzanine space), featuring fitted office accommodation on both the ground and first floors.

There are 3 designated parking bays and 2 further parking spaces on the service

#### Accommodation

The accommodation comprises the following areas:

| Name               | sq ft | sq m   | Availability |
|--------------------|-------|--------|--------------|
| Ground - Warehouse | 4,056 | 376.81 | Available    |
| Mezzanine          | 1,742 | 161.84 | Available    |
| 1st                | 1,122 | 104.24 | Available    |
| Total              | 6,920 | 642.89 |              |