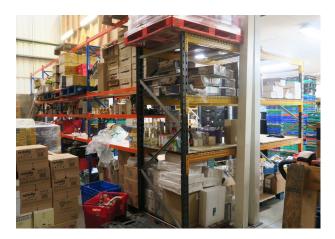

#### Description

Unit 2 is a 6,920 square-foot unit (including approximately 1,742 square feet of mezzanine space), featuring fitted office accommodation on both the ground and first floors.

There are 3 designated parking bays and 2 further parking spaces on the service

#### Accommodation

The accommodation comprises the following areas:

| Name               | sq ft | sq m   | Availability |
|--------------------|-------|--------|--------------|
| Ground - Warehouse | 4,056 | 376.81 | Available    |
| Mezzanine          | 1,742 | 161.84 | Available    |
| 1st                | 1,122 | 104.24 | Available    |
| Total              | 6,920 | 642.89 |              |