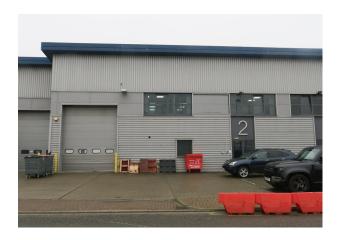

# Light Industrial Unit With Parking & Office Space - To Let

6,290 sq ft

(584.36 sq m)

- 6.5m Eaves Height
- 1 Minute Away from A40
  Western Avenue and A406
  North Circular Road
- Accessible Through Westgate
- 1 Level Loading Door
- 5 Car Parking Spaces

#### Description

Unit 2 is a 6,920 square-foot unit (including approximately 1,742 square feet of mezzanine space), featuring fitted office accommodation on both the ground and first floors.

There are 3 designated parking bays and 2 further parking spaces on the service