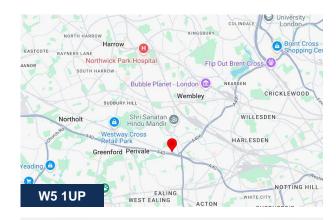

#### Location

Manhattan Business Park is situated on Westgate just off the A40/Western Avenue which links to the M40, M25 and A406/North Circular Road. The closest motorway is Junction 1, M1 which is 4.5 miles away and Junction 16, M25 is 10.9 miles away. Hanger Lane tube station is 0.4 miles away which runs on the Central Line providing access to Central London. Beyond Hanger Lane, just 0.8 miles away, is Park Royal tube station which runs on the Piccadilly Line also providing services into the Central London.