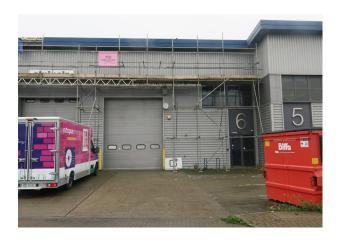

# Light Industrial Unit With Parking & Office Space - To Let

**4,427 sq ft** (411.28 sq m)

- 6.5m Eaves Height
- 1 Minute Away from A40
  Western Avenue and A406
  North Circular Road
- Accessible Through Westgate
- 1 Full Electric Level Loading Door
- 5 Car Parking Spaces

### Description

Unit 6 is a 4,427 square-foot unit (including a mezzanine of 1,665 sqft), featuring fitted office accommodation on both the ground and first floors.

There are 3 designated parking bays and 2 further parking spaces on the service road.