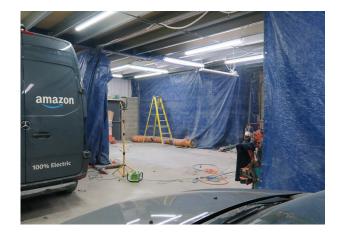

### Description

Unit 6 is a 4,427 square-foot unit (including a mezzanine of 1,665 sqft), featuring fitted office accommodation on both the ground and first floors.

There are 3 designated parking bays and 2 further parking spaces on the service road.

## Accommodation

The accommodation comprises the following areas:

| Name      | Building Type        | sq ft | sq m   | Availability |
|-----------|----------------------|-------|--------|--------------|
| Ground    | Industrial/Logistics | 2,258 | 209.78 | Available    |
| Mezzanine | Industrial/Logistics | 1,665 | 154.68 | Available    |
| 1st       | Office               | 504   | 46.82  | Available    |
| Total     |                      | 4,427 | 411.28 |              |