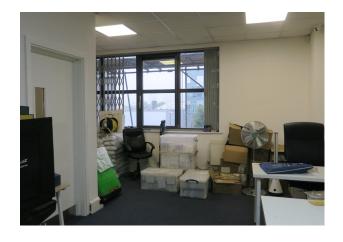

### Description

Unit 6 is a 4,427 square-foot unit (including a mezzanine of 1,665 sqft), featuring fitted office accommodation on both the ground and first floors.

There are 3 designated parking bays and 2 further parking spaces on the service road.

## Accommodation

The accommodation comprises the following areas:

| Name      | Building Type        | sq ft | sq m   | Availability |
|-----------|----------------------|-------|--------|--------------|
| Ground    | Industrial/Logistics | 2,258 | 209.78 | Available    |
| Mezzanine | Industrial/Logistics | 1,665 | 154.68 | Available    |
| 1st       | Office               | 504   | 46.82  | Available    |
| Total     |                      | 4,427 | 411.28 |              |