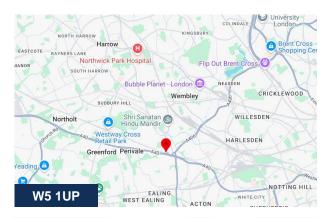

### Location

Manhattan Business Park is situated on Westgate just off the A40/Western Avenue which links to the M40, M25 and A406/North Circular Road. The closest motorway is Junction 1, M1 which is 4.5 miles away and Junction 16, M25 is 10.9 miles away. Hanger Lane tube station is 0.4 miles away which runs on the Central Line providing access to Central London. Beyond Hanger Lane, just 0.8 miles away, is Park Royal tube station which runs on the Piccadilly Line also providing services into the Central London.