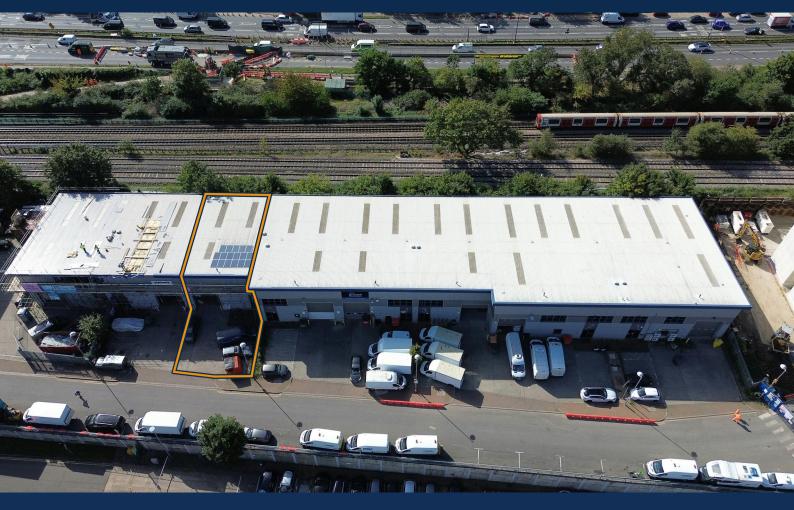

# Unit 6, Manhattan Business Park

London, W5 1UP

# Light Industrial Unit With Parking & Office Space - To Let

**4,427 sq ft** (411.28 sq m)

- 6.5m Eaves Height
- 1 Minute Away from A40
  Western Avenue and A406
  North Circular Road
- Accessible Through Westgate
- 1 Full Electric Level Loading Door
- 5 Car Parking Spaces

### Description

Unit 6 is a 4,427 square-foot unit (including a mezzanine of 1,665 sqft), featuring fitted office accommodation on both the ground and first floors.

There are 3 designated parking bays and 2 further parking spaces on the service road.