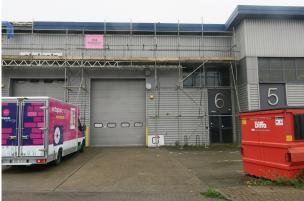

# Light Industrial Unit With Parking & Office Space - To Let

**4,427 sq ft** (411.28 sq m)

- 6.5m Eaves Height
- 1 Minute Away from A40
  Western Avenue and A406
  North Circular Road
- Accessible Through Westgate
- 1 Full Electric Level Loading Door
- 5 Car Parking Spaces

### Description

Unit 6 is a 4,427 square-foot unit (including a mezzanine of 1,665 sqft), featuring fitted office accommodation on both the ground and first floors.

There are 3 designated parking bays and 2 further parking spaces on the service road.