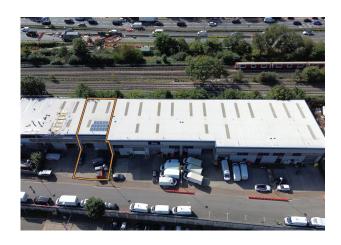

# Unit 6, Manhattan Business Park

London, W5 1UP

### Description

Unit 6 is a 4,427 square-foot unit (including a mezzanine of 1,665 sqft), featuring fitted office accommodation on both the ground and first floors.

There are 3 designated parking bays and 2 further parking spaces on the service road.

### Location

Manhattan Business Park is situated on Westgate just off the A40/Western Avenue which links to the M40, M25 and A406/North Circular Road. The closest motorway is Junction 1, M1 which is 4.5 miles away and Junction 16, M25 is 10.9 miles away. Hanger Lane tube station is 0.4 miles away which runs on the Central Line providing access to Central London. Beyond Hanger Lane, just 0.8 miles away, is Park Royal tube station which runs on the Piccadilly Line also providing services into the Central London.