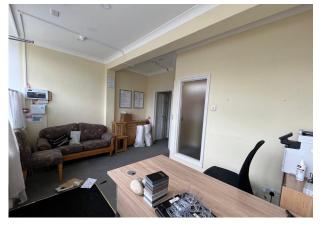

#### Description

The premises comprise a ground-floor retail unit, formerly occupied by a funeral directors. The unit is carpeted throughout and features a reception area, two spacious rooms, a restroom, kitchen facilities, and rear access via Edinburgh Drive. Additionally, the property includes two parking spaces at the rear and on street pay and display parking to the front of the property.