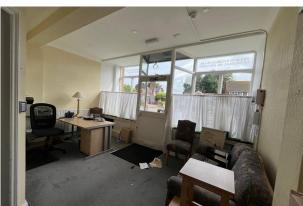

#### Description

The premises comprise a ground-floor retail unit, formerly occupied by a funeral directors. The unit is carpeted throughout and features a reception area, two spacious rooms, a restroom, kitchen facilities, and rear access via Edinburgh Drive. Additionally, the property includes two parking spaces at the rear and on street pay and display parking to the front of the property.