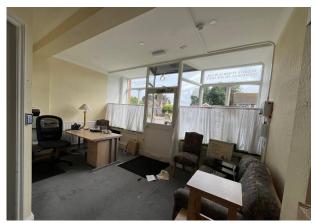

#### Description

The premises comprise a ground-floor retail unit, formerly occupied by a funeral directors. The unit is carpeted throughout and features a reception area, two spacious rooms, a restroom, kitchen facilities, and rear access via Edinburgh Drive. Additionally, the property includes two parking spaces at the rear and on street pay and display parking to the front of the property.