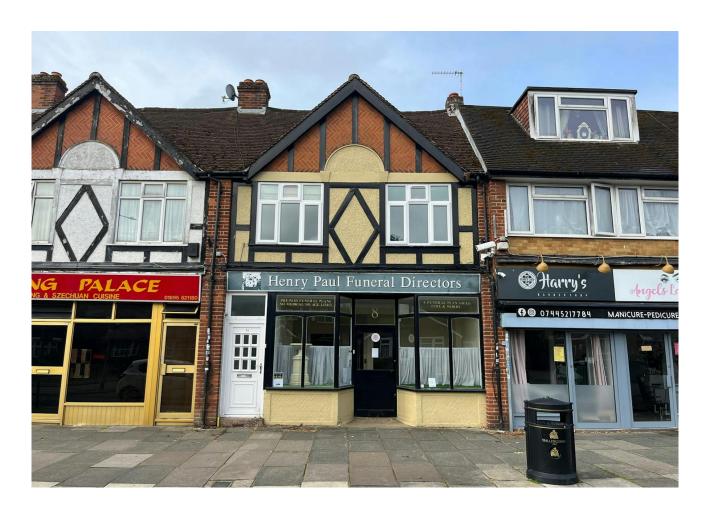

### 8 Glebe Avenue, Ickenham

Uxbridge, UB10 8PB

#### Description

The premises comprise a ground-floor retail unit, formerly occupied by a funeral directors. The unit is carpeted throughout and features a reception area, two spacious rooms, a restroom, kitchen facilities, and rear access via Edinburgh Drive. Additionally, the property includes two parking spaces at the rear and on street pay and display parking to the front of the property.

#### Location

The premises are situated on a busy retail parade along Glebe Avenue in Ickenham opposite Swakeleys Road. The premises benefits from high levels of passing traffic with a wide array of cafes, shops, pubs, and restaurants in close proximity. Ickenham Underground Station is located 0.1 miles from the premises and provides excellent connectivity into Central London via the Metropolitan and Piccadilly lines. Additionally West Ruislip underground station is located 1.3 miles from the property served by the Central Line.