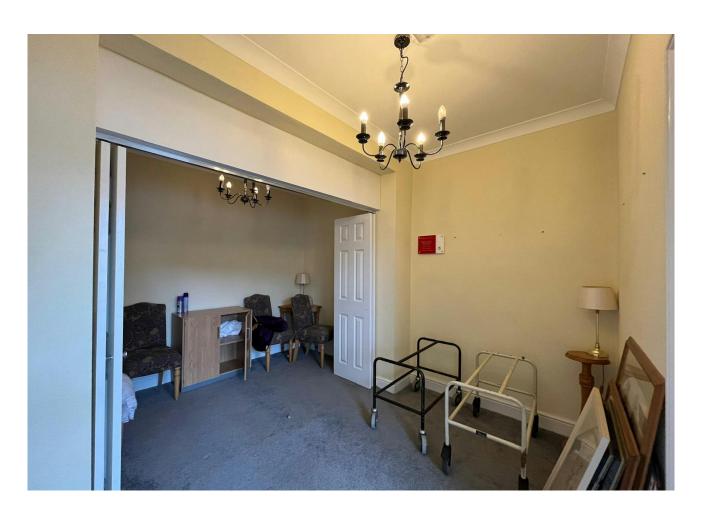

#### Description

The premises comprise a ground-floor retail unit, formerly occupied by a funeral directors. The unit is carpeted throughout and features a reception area, two spacious rooms, a restroom, kitchen facilities, and rear access via Edinburgh Drive. Additionally, the property includes two parking spaces at the rear and on street pay and display parking to the front of the property.