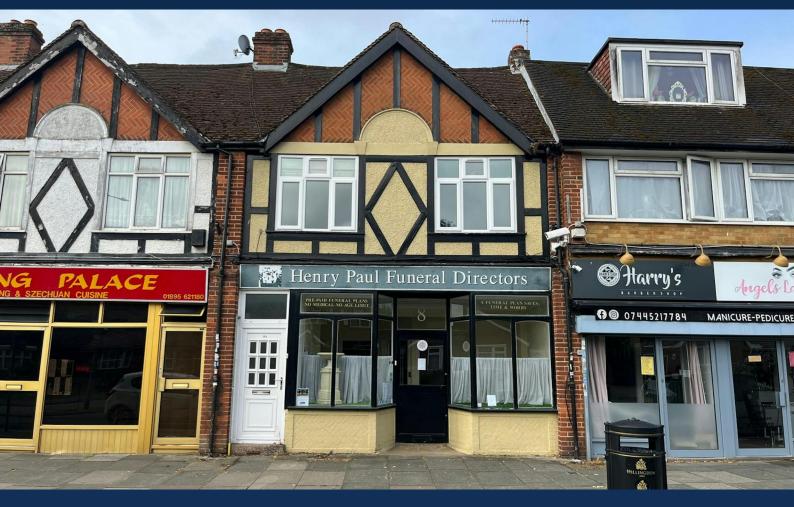

### 8 Glebe Avenue, Ickenham

Uxbridge, UB10 8PB

#### Description

The premises comprise a ground-floor retail unit, formerly occupied by a funeral directors. The unit is carpeted throughout and features a reception area, two spacious rooms, a restroom, kitchen facilities, and rear access via Edinburgh Drive. Additionally, the property includes two parking spaces at the rear and on street pay and display parking to the front of the property.

#### Location

The premises are situated on a busy retail parade along Glebe Avenue in Ickenham opposite Swakeleys Road. The premises benefits from high levels of passing traffic with a wide array of cafes, shops, pubs, and restaurants in close proximity. Ickenham Underground Station is located 0.1 miles from the premises and provides excellent connectivity into Central London via the Metropolitan and Piccadilly lines. Additionally West Ruislip underground station is located 1.3 miles from the property served by the Central Line.