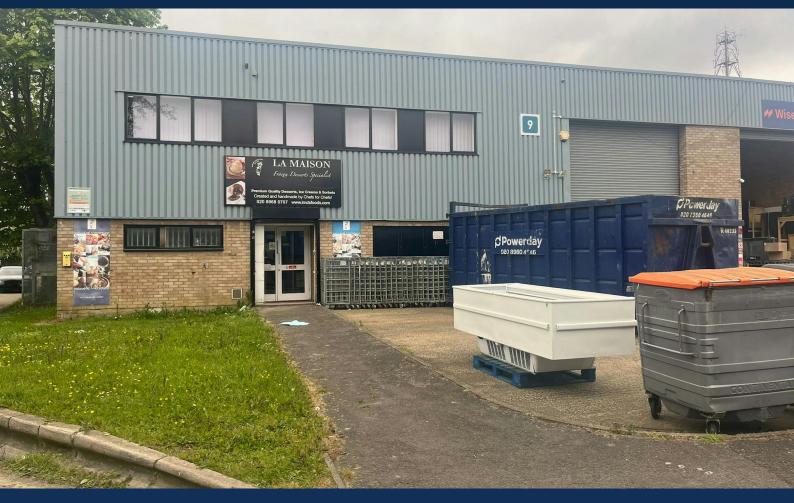

# Unit 9, Gateway Industrial Estate London, NW10 6RJ

Fully fitted freezer unit with full height roller shutter, 5.5m eaves and hardstanding.

**5,232 sq ft** (486.07 sq m)

- Dedicated loading bay
- Translucent roof panels
- 4 dedicated car parking spaces
- 5.9m eaves height rising to 7.5m at the apex

#### Description

The units are of a steel frame construction with brick and profiled steel clad elevations. There are offices on the first floors with suspended ceilings, lighting and carpets. There is a full height roller shutter door and loading bay. Allocated car parking spaces are situated to the front of the premises with an adjacent area of hardstanding.