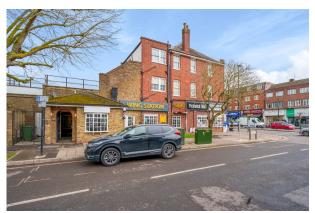

#### Description

Pickwick Walk comprises 10 retail units within a central pedestrian walkway. Unit 8 & 9 are located internally and is accessed via a walkway from the Uxbridge Road or Grimsdyke Road. The unit has the benefit of bay windows, tiled floor and two entrances / exits.