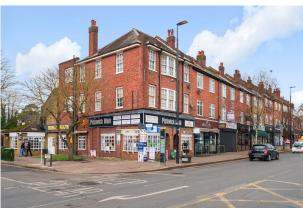

#### Description

Pickwick Walk comprises 10 retail units within a central pedestrian walkway. Unit 8 & 9 are located internally and is accessed via a walkway from the Uxbridge Road or Grimsdyke Road. The unit has the benefit of bay windows, tiled floor and two entrances / exits.