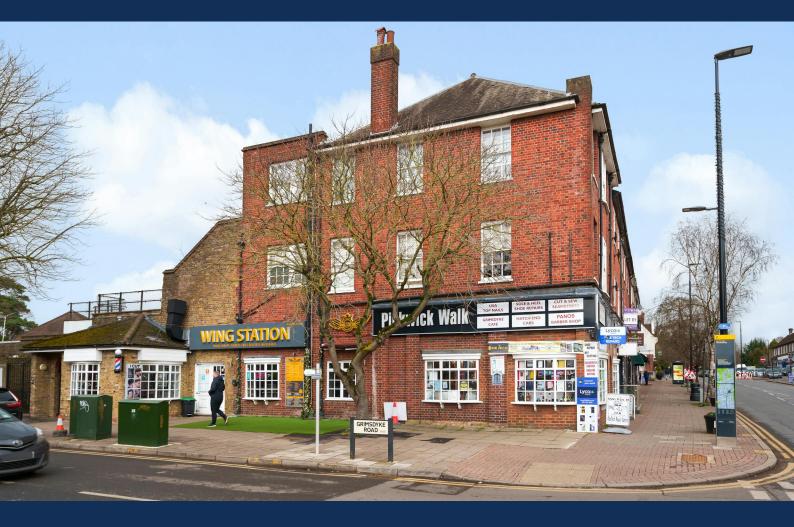

#### Description

Pickwick Walk comprises 10 retail units within a central pedestrian walkway. Unit 8 & 9 are located internally and is accessed via a walkway from the Uxbridge Road or Grimsdyke Road. The unit has the benefit of bay windows, tiled floor and two entrances / exits.

#### Location

The premises are located on the North Side of Uxbridge Road at its junction with Grimsdyke Road and within walking distance of Hatch End Mainline Station. The shop is positioned in a prominent location in the heart of the retail area surrounded by numerous shops and restaurants.