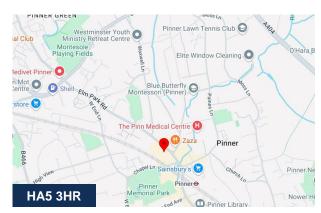

#### Location

The property is situated in a prime position on the south side of Bridge Street opposite its junction with Love Lane. Pinner Metropolitan line underground station is close by as are several bus stops. Nearby occupiers include Sainsburys, M&S, Lidl, Boots Chemist, Specsavers, and Caffé Nero