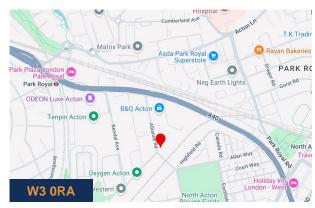

#### Location

The property is located at the southern end of Alliance Road which can be accessed directly off the westbound carriageway of the A40 Western Avenue. Park Royal Station (Piccadilly Line), West Acton (Central Line) and Act on Main Line (Elizabeth Line) are are close by providing easy access to central London and the surrounding areas There are numerous bus routes operating locally.