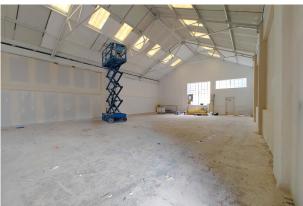

#### **Description**

The property comprises ground floor light industrial / warehouse accommodation with the benefit of a roller shutter, dedicated loading bay, allocated parking, three phase power and high eaves.