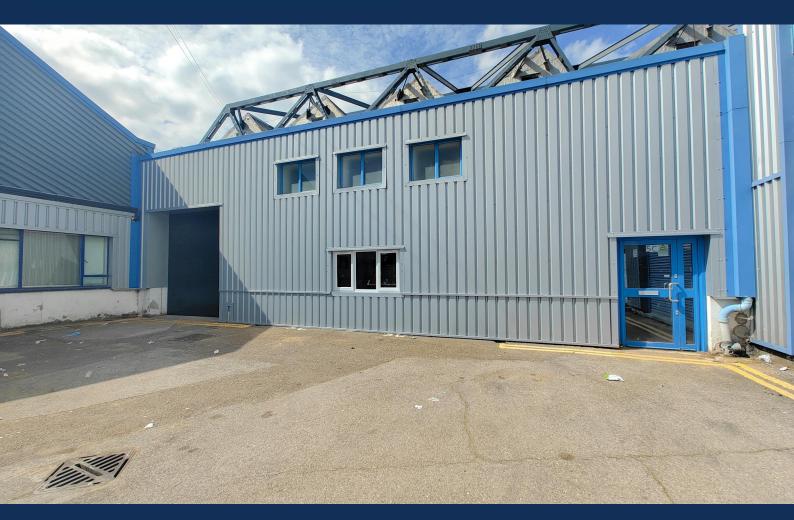

# Unit 5C, Heron Trading Estate London, W3 ORA

Industrial / warehouse unit with ancillary office accommodation available on the ground and first floor with parking.

4,018 sq ft (373.28 sq m)

- Close proximity to A40/A406
- Roller shutter
- Clear open plan layout
- Rear pedestrian access
- 3 Phase Power
- Parking available

#### **Description**

The property comprises ground floor light industrial / warehouse accommodation with the benefit of a roller shutter, dedicated loading bay, allocated parking, three phase power and high eaves.