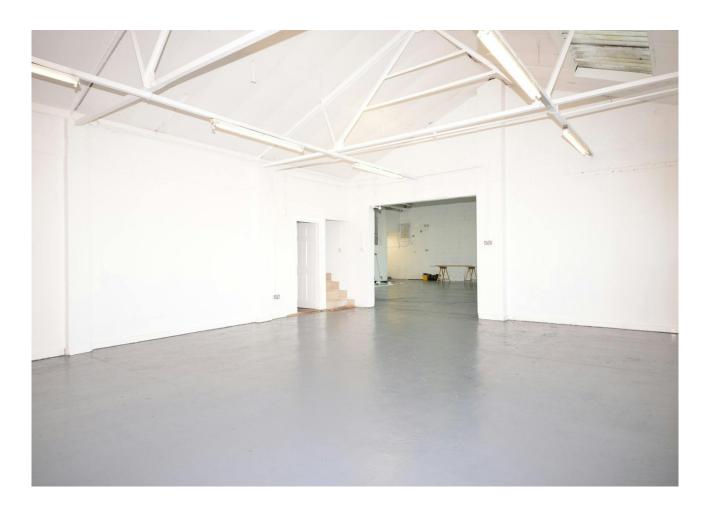

#### Description

6 Tiling Way is a ground floor warehouse unit comprising 1,813 sqft. The unit benefits from an electric roller shutter, fluorescent strip lighting, 3 phase power, a dedicated loading bay and an eaves height of 6.5m. The estate is gated and provides 24 hour access and security.