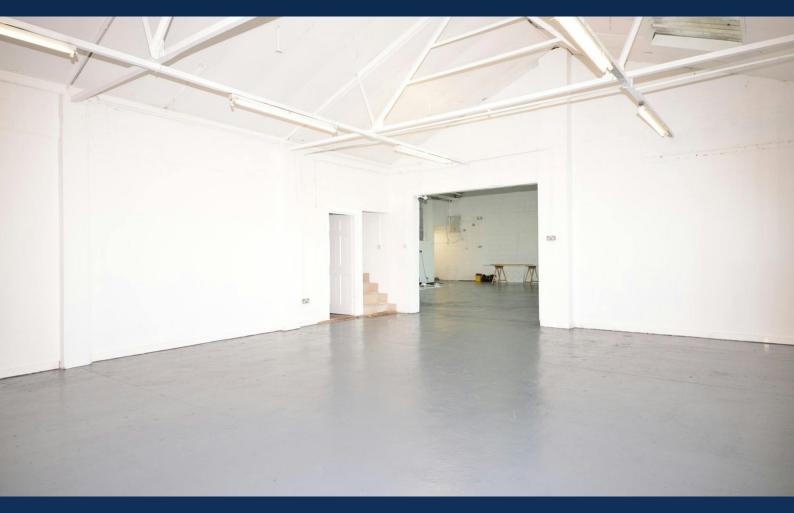

#### Description

6 Tiling Way is a ground floor warehouse unit comprising 1,813 sqft. The unit benefits from an electric roller shutter, fluorescent strip lighting, 3 phase power, a dedicated loading bay and an eaves height of 6.5m. The estate is gated and provides 24 hour access and security.