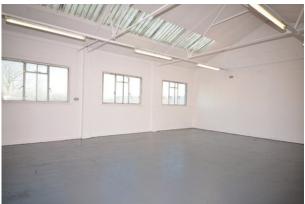

#### Description

6 Tiling Way is a ground floor warehouse unit comprising 1,813 sqft. The unit benefits from an electric roller shutter, fluorescent strip lighting, 3 phase power, a dedicated loading bay and an eaves height of 6.5m. The estate is gated and provides 24 hour access and security.