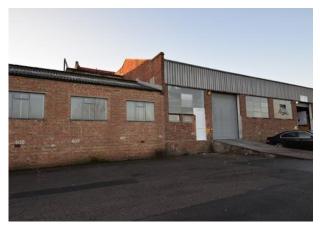

#### Description

6 Tiling Way is a ground floor warehouse unit comprising 1,813 sqft. The unit benefits from an electric roller shutter, fluorescent strip lighting, 3 phase power, a dedicated loading bay and an eaves height of 6.5m. The estate is gated and provides 24 hour access and security.