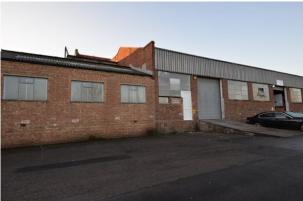

#### Description

6 Tiling Way is a ground floor warehouse unit comprising 1,813 sqft. The unit benefits from an electric roller shutter, fluorescent strip lighting, 3 phase power, a dedicated loading bay and an eaves height of 6.5m. The estate is gated and provides 24 hour access and security.

#### Location

The unit is located within East Lane Business Park Industrial Estate on Poplar View. It benefits from excellent transport links, with National Rail, Overground and Underground services just a 5-minute walk away at North Wembley station. The business park is also easily accessible by car via the M25, M1 and M40 motorways.