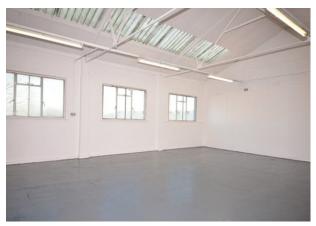

#### Description

6 Tiling Way is a ground floor warehouse unit comprising 1,813 sqft. The unit benefits from an electric roller shutter, fluorescent strip lighting, 3 phase power, a dedicated loading bay and an eaves height of 6.5m. The estate is gated and provides 24 hour access and security.