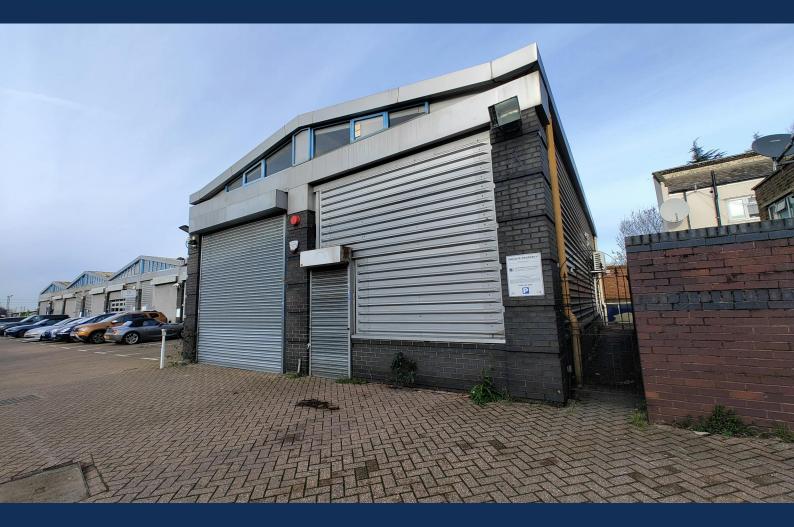

Unit 1 Rutland Studios, Scrubs Lane White City, NW10 6RA

# Warehouse / Light Industrial Unit

1,856 sq ft (172.43 sq m)

- Dedicated loading bay
- Concrete floor
- Three phase power
- Allocated parking
- Mezzanine office

### Description

This light industrial unit benefits from an open plan layout on ground floor with a roller shutter loading door, a fitted kitchen, W/C's, a mezzanine and a dedicated loading bay. Access is 24 hours and the unit is available on flexible terms.