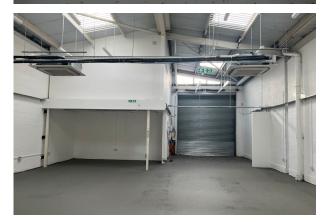

### Description

This light industrial unit benefits from an open plan layout on ground floor with a roller shutter loading door, a fitted kitchen, W/C's, a mezzanine and a dedicated loading bay. Access is 24 hours and the unit is available on flexible terms.