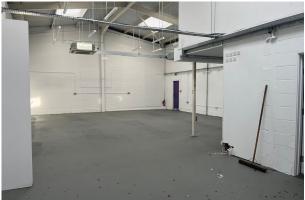

### Description

This light industrial unit benefits from an open plan layout on ground floor with a roller shutter loading door, a fitted kitchen, W/C's, a mezzanine and a dedicated loading bay. Access is 24 hours and the unit is available on flexible terms.