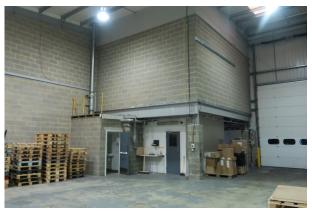

#### Description

Unit 4 is a 3,078-square-foot unit, featuring fitted office accommodation on both the ground and first floors.

There are 3 designated parking bays and 2 further parking spaces on the service road.

#### Accommodation

The accommodation comprises the following areas:

| Name               | sq ft | sq m   | Availability |
|--------------------|-------|--------|--------------|
| Ground - Warehouse | 2,708 | 251.58 | Available    |
| 1st                | 370   | 34.37  | Available    |
| Total              | 3,078 | 285.95 |              |