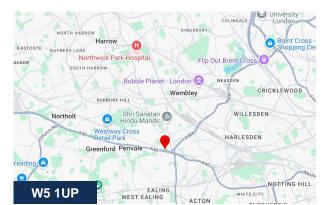

#### Location

Manhattan Business Park is ideally situated on the border of Park Royal, just a minute from the A40 Western Avenue and the A406 North Circular Manhattan Business Park is situated on Westgate just off the A40/Western Avenue which links to the M40, M25 and A406/North Circular Road. The closest motorway is Junction 1, M1 which is 4.5 miles away and Junction 16, M25 is 10.9 miles away. Hanger Lane tube station is 0.4 miles away which runs on the Central Line providing access to Central London. Beyond Hanger Lane, just 0.8 miles away, is Park Royal tube station which runs on the Piccadilly Line also providing services into the Central London.