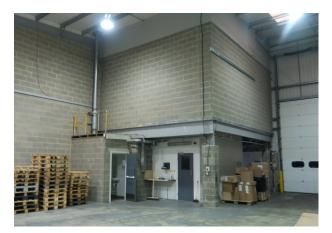

#### Description

Unit 4 is a 3,078-square-foot unit, featuring fitted office accommodation on both the ground and first floors.

There are 3 designated parking bays and 2 further parking spaces on the service road.

#### Accommodation

The accommodation comprises the following areas:

| Name               | sq ft | sq m   | Availability |
|--------------------|-------|--------|--------------|
| Ground - Warehouse | 2,708 | 251.58 | Available    |
| 1st                | 370   | 34.37  | Available    |
| Total              | 3,078 | 285.95 |              |