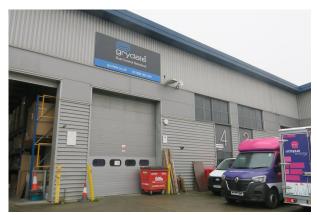

# Unit 4, Manhattan Business Park London, W5 1UP

#### Description

Unit 4 is a 3,078-square-foot unit, featuring fitted office accommodation on both the ground and first floors.

There are 3 designated parking bays and 2 further parking spaces on the service road.