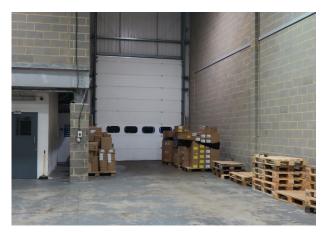

#### Description

Unit 4 is a 3,078-square-foot unit, featuring fitted office accommodation on both the ground and first floors.

There are 3 designated parking bays and 2 further parking spaces on the service road.

#### Accommodation

The accommodation comprises the following areas:

| Name               | sq ft | sq m   | Availability |
|--------------------|-------|--------|--------------|
| Ground - Warehouse | 2,708 | 251.58 | Available    |
| 1st                | 370   | 34.37  | Available    |
| Total              | 3,078 | 285.95 |              |