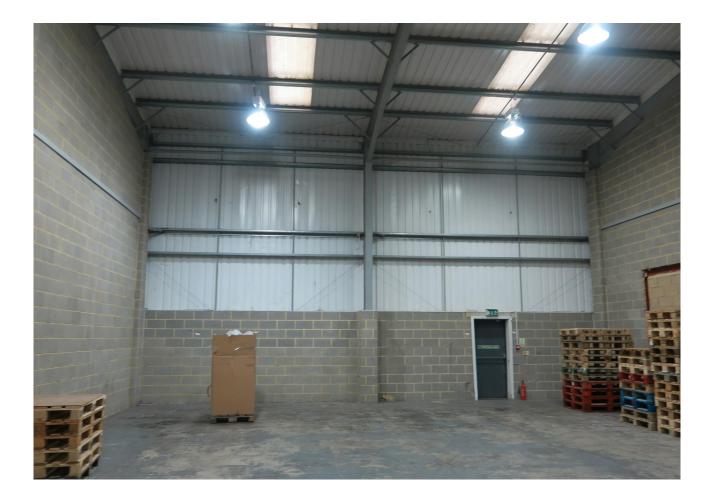

## Light Industrial Unit With Parking & Office Space - To Let

**3,078 sq ft** (285.96 sq m)

- 6.5m Eaves Height
- 1 Minute Away from A40 Western Avenue and A406 North Circular Road
- Accessible Through Westgate
- 1 Full Electric Level Loading Door
- 5 Car Parking Spaces

#### Accommodation

The accommodation comprises the following areas:

| Name               | sq ft | sq m   | Availability |
|--------------------|-------|--------|--------------|
| Ground - Warehouse | 2,708 | 251.58 | Available    |
| 1st                | 370   | 34.37  | Available    |
| Total              | 3,078 | 285.95 |              |