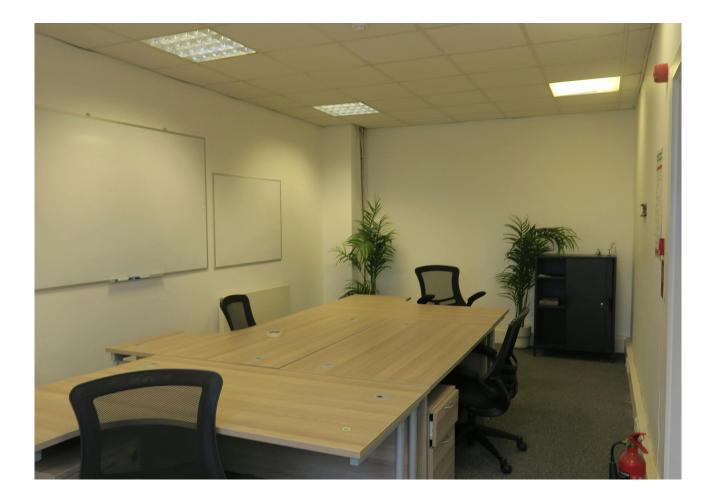

#### Description

Unit 4 is a 3,078-square-foot unit, featuring fitted office accommodation on both the ground and first floors.

There are 3 designated parking bays and 2 further parking spaces on the service road.