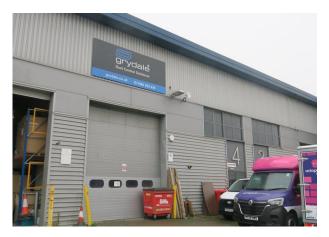

#### Description

Unit 4 is a 3,078-square-foot unit, featuring fitted office accommodation on both the ground and first floors.

There are 3 designated parking bays and 2 further parking spaces on the service road.

## Light Industrial Unit With Parking & Office Space - To Let

**3,078 sq ft** (285.96 sq m)

- 6.5m Eaves Height
- 1 Minute Away from A40 Western Avenue and A406 North Circular Road
- Accessible Through Westgate
- 1 Full Electric Level Loading Door
- 5 Car Parking Spaces