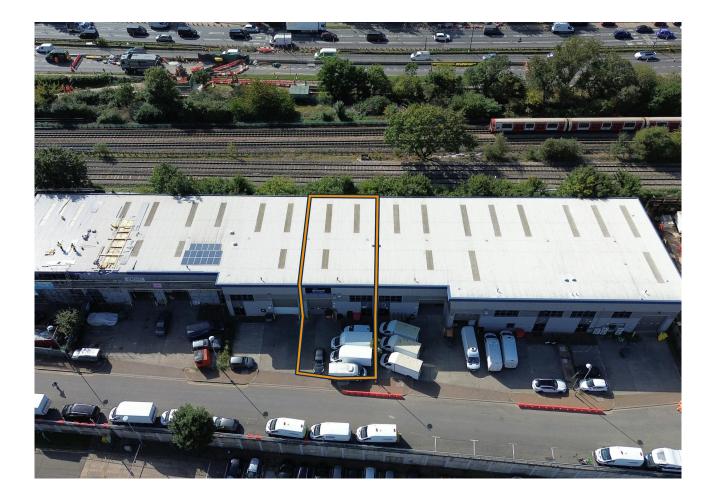

# Unit 4, Manhattan Business Park London, W5 1UP

## Unit 4, Manhattan Business Park, London, W5 1UP

#### Location

Manhattan Business Park is ideally situated on the border of Park Royal, just a minute from the A40 Western Avenue and the A406 North Circular Manhattan Business Park is situated on Westgate just off the A40/Western Avenue which links to the M40, M25 and A406/North Circular Road. The closest motorway is Junction 1, M1 which is 4.5 miles away and Junction 16, M25 is 10.9 miles away. Hanger Lane tube station is 0.4 miles away which runs on the Central Line providing access to Central London. Beyond Hanger Lane, just 0.8 miles away, is Park Royal tube station which runs on the Piccadilly Line also providing services into the Central London.