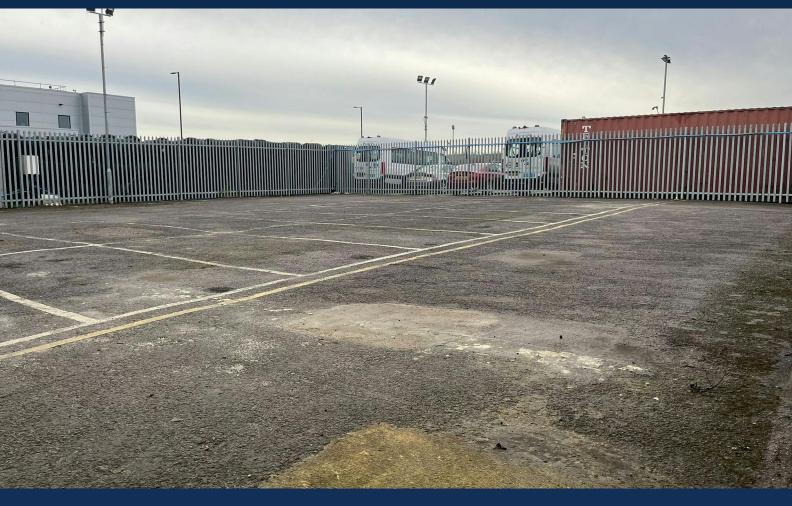

# Secure open compound space available to let in East Lane Business Park

**2,260** sq ft (209.96 sq m)

- Secure gated estate
- 24 hour access and 24 hour security
- Close proximity to A40/ A406
- Hard standing concrete floor
- Electricity and water supplies
- Fenced compounds

#### Description

East Lane Business Park have a number of compounds available, suitable for storage of plant machinery, equipment, construction materials, containers, vehicles and a variety of other uses. Each compound is secured and fenced with water and electricity.